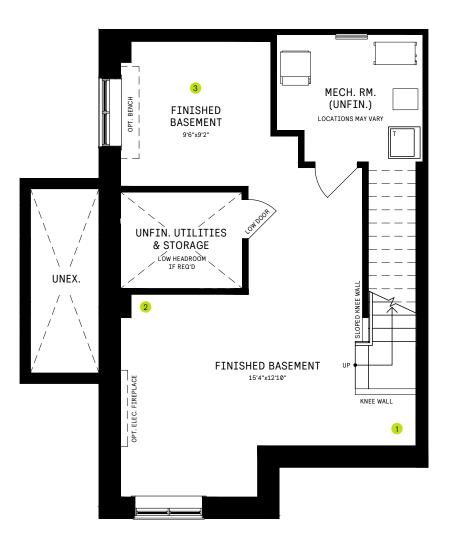

# 20' COLLECTION / PLAN 3C BASEMENT

### BASEMENT DESIGNER CHOICE OPTIONS ON NEXT PAGE ightarrow

1 Finished Basement Powder Room

2 Finished Basement Bathroom

Finished Basement Package

All Square Footages are based on "A" Elevation floor plans and include Finished Basement area. Despite the best efforts of Caivan and its affiliates, officers, directors, employees or agents (collectively "we", "us" or "our" as circumstances warrant) to provide accurate information, including but not limited to prices and availability of homes or lots, it is regrettably not possible to ensure that all information contained in this display kill dimensions provided are approximate and sizes and specifications are subject to change without notice. Artist's concepts only. Actual usable floor space varies from indicated floor areas. Square footages include finished space in the basement. E. & O.E. September 6, 2022. THIS DISPLAY IS PROVIDED 'AS IS' WITHOUT WARRANTY OF ANY KIND, EITHER EXPRESS OR IMPLIED, WARRANTIES OF MERCHANTABILITY, FITNESS FOR A PARTICULAR PURPOSE, OR NON-INFRINGEMENT. The information and specifications on this brochure are subject to change without notice and accompanying terms and conditions.