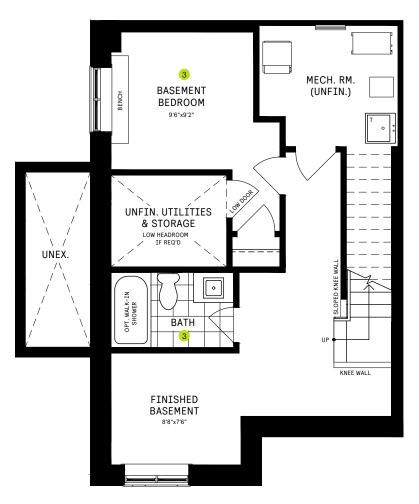

# 20' COLLECTION / PLAN 3C BASEMENT DESIGNER CHOICE OPTIONS

1 Finished Basement Powder Room

2 Finished Basement Bathroom

All Square Footages are based on "A" Elevation floor plans and include Finished Basement area. Despite the best efforts of Caivan and its affiliates, officers, directors, employees or agents (collectively "we", "us" or "our" as circumstances warrant) to provide accurate information, including but not limited to prices and availability of homes or lots, it is regrettably not possible to ensure that all information contained in this display all dimensions provided are approximate and sizes and specifications are subject to change without notice. Artist's concepts only. Actual usable floor space varies from indicated floor areas. Square footages include finished space in the basement. E. & O.E. September 6, 2022. THIS DISPLAY IS PROVIDED 'AS IS' WITHOUT WARRANTY OF ANY KIND, EITHER EXPRESS OR IMPLIED, WARRANTIES OF MERCHANTABILITY, FITNESS FOR A PARTICULAR PURPOSE, OR NON-INFRINGEMENT. The information and specifications ontained in this displet to change without notic and accompanying terms and conditions.

### 20' COLLECTION / PLAN 3C BASEMENT DESIGNER CHOICE OPTIONS

Finished Basement Package

All Square Footages are based on "A" Elevation floor plans and include Finished Basement area. Despite the best efforts of Caivan and its affiliates, officers, directors, employees or agents (collectively "we", "us" or "our" as circumstances warrant) to provide accurate information, including but not limited to prices and availability of homes or lots, it is regrettably not possible to ensure that all information in this display kill dimensions provided are approximate and sizes and specifications are subject to change without notice. Artist's concepts only. Actual usable floor space varies from indicated floor areas. Square footages include finished space in the basement. E. & O.E. September 6, 2022. THIS DISPLAY IS PROVIDED 'AS IS' WITHOUT WARRANTY OF ANY KIND, EITHER EXPRESS OR IMPLIED, WARRANTIES OF MERCHANTABILITY, FITNESS FOR A PARTICULAR PURPOSE, OR NON-INFRINGEMENT. The information and specifications contained in this display to conceil to applicable taxes and accompanying terms and conditions.