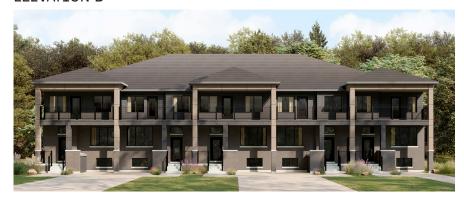

# CAIVAN

# CASSETTE 20' COLLECTION / PLAN 2E FLOOR PLANS

#### WELCOME HOME

Natural light streams into this end unit, brightening the kitchen and upper level. On top of three spacious bedrooms, the floor plan can include a home office or playroom for flexibility. Choose among luxury amenities, such as an electric fireplace, walk-in shower, and breakfast bar, to make the home your own.

#### **INFO**

| Square Feet | 1,658*  |
|-------------|---------|
| Bedrooms    | 2-4     |
| Bathrooms   | 2.5-3.5 |

<sup>\*</sup>Square Feet includes 394 Sq. Ft. Finished Basement

#### **ELEVATION A**



#### **ELEVATION B**



### 20' COLLECTION / PLAN 2E

## MAIN FLOOR



#### MAIN FLOOR DESIGNER CHOICE OPTIONS ON NEXT PAGE ightarrow



All Square Footages are based on "A" Elevation floor plans and include Finished Basement area. Despite the best efforts of Caivan and its affiliates, officers, directors, employees or agents (collectively "we", "us" or "our" as circumstances warrant) to provide accurate information, including but not limited to prices and availability of homes or lots, it is regrettably not possible to ensure that all information contained in this display is correct. We do not warrant the accuracy and completeness of information, text, graphics or items contained in this display. All dimensions provided are approximate and sizes and specifications are subject to change without notice. Artist's