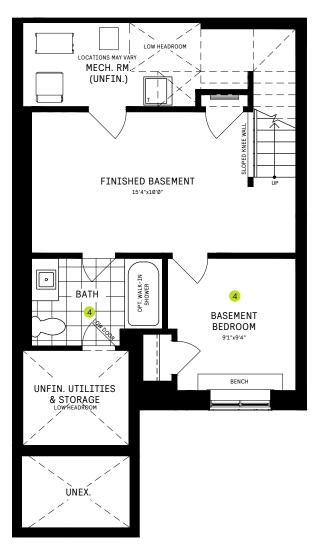

### **BASEMENT**

#### BASEMENT DESIGNER CHOICE OPTIONS ON NEXT PAGE ightarrow

1 Finished Basement Powder Room 2 Finished Basement Bathroom 3 Basement Laundry 4 Finished Basement Package

All Square Footages are based on "A" Elevation floor plans and include Finished Basement area. Despite the best efforts of Caivan and its affiliates, officers, directors, employees or agents (collectively "we", "us" or "our" as circumstances warrant) to provide accurate information, including but not limited to prices and availability of homes or lots, it is regrettably not possible to ensure that all information contained in this display is correct. We do not warrant the accuracy and completeness of information, text, graphics or items contained in this display. All dimensions provided are approximate and sizes and specifications are subject to change without notice. Artist's concepts only. Actual usable floor space varies from indicated floor areas. Square footages include finished space in the basement. E. & OE. September 6, 2022. THIS DISPLAY IS PROVIDED 'AS IS' WITHOUT WARRANTY OF ANY KIND, EITHER EXPRESS OR IMPLIED, WARRANTIES OF MERCHANTABILITY, FITNESS FOR A PARTICULAR PURPOSE, OR NON-INFRINGEMENT. The information and specifications contained in this brochure are subject to change without notice and represent no commitment on our part in the future. All products and services are provided subject to applicable taxes and accompanying terms and conditions.