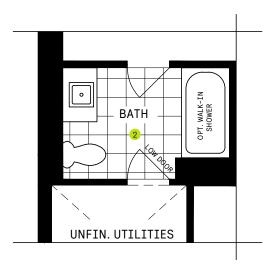

# 20' COLLECTION / PLAN 2E BASEMENT

## **DESIGNER CHOICE OPTIONS**

1 Finished Basement Powder Room

2 Finished Basement Bathroom

3 Basement Laundry

\*Laundry relocated when 3 Bedroom Plan is chosen.

All Square Footages are based on "A" Elevation floor plans and include Finished Basement area. Despite the best efforts of Caivan and its affiliates, officers, directors, employees or agents (collectively "we", "us" or "our" as circumstances warrant) to provide accurate information, including but not limited to prices and availability of homes or lots, it is regrettably not possible to ensure that all information contained in this display is correct. We do not warrant the accuracy and completeness of information, text, graphics or items contained in this display. All dimensions provided are approximate and sizes and specifications are subject to change without notice. Artist's concepts only. Actual usable floor space varies from indicated floor areas. Square footages include finished space in the basement. E. & O.E. September 6, 2022. THIS DISPLAY IS PROVIDED 'AS IS' WITHOUT WARRANTY OF ANY KIND, EITHER EXPRESS OR IMPLIED, WARRANTIES OF MERCHANTABILITY, FITNESS FOR A PARTICULAR PURPOSE, OR NON-INFRINGEMENT. The information and specifications contained in this brochure are subject to change without notice and represent no commitment on our part in the future. All products and services are provided subject to applicable taxes and accompanying terms and conditions.