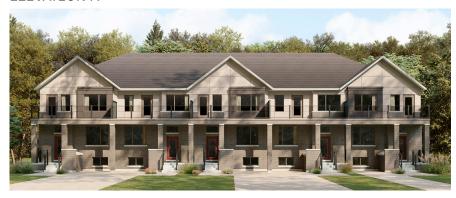

# CAIVAN

# CASSETTE 20' COLLECTION / PLAN 2E FLOOR PLANS

#### WELCOME HOME

Natural light streams into this end unit, brightening the kitchen and upper level. On top of three spacious bedrooms, the floor plan can include a home office or playroom for flexibility. Choose among luxury amenities, such as an electric fireplace, walk-in shower, and breakfast bar, to make the home your own.

#### **INFO**

| Square Feet | 1,658*  |
|-------------|---------|
| Bedrooms    | 2-4     |
| Bathrooms   | 2.5-3.5 |

<sup>\*</sup>Square Feet includes 394 Sq. Ft. Finished Basement

#### **ELEVATION A**



#### **ELEVATION B**



### 20' COLLECTION / PLAN 2E

## MAIN FLOOR



#### MAIN FLOOR DESIGNER CHOICE OPTIONS ON NEXT PAGE ightarrow



All Square Footages are based on "A" Elevation floor plans and include Finished Basement area. Despite the best efforts of Caivan and its affiliates, officers, directors, employees or agents (collectively "we", "us" or "our" as circumstances warrant) to provide accurate information, including but not limited to prices and availability of homes or lots, it is regrettably not possible to ensure that all information contained in this display is correct. We do not warrant the accuracy and completeness of information, text, graphics or items contained in this display. All dimensions provided are approximate and sizes and specifications are subject to change