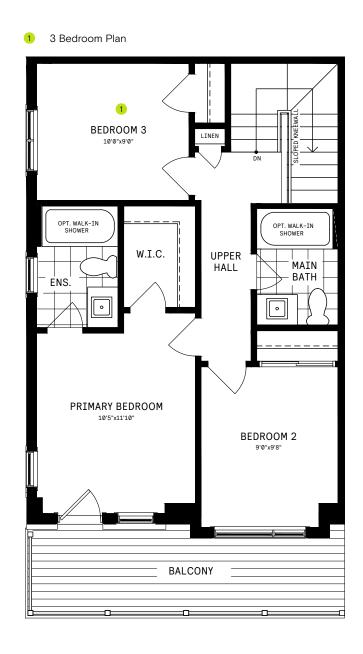

#### SECOND FLOOR DESIGNER CHOICE OPTIONS ON NEXT PAGE ightarrow

1 3 Bedroom Plan

All Square Footages are based on "A" Elevation floor plans and include Finished Basement area. Despite the best efforts of Caivan and its affiliates, officers, directors, employees or agents (collectively "we", "us" or "our" as circumstances warrant) to provide accurate information, including but not limited to prices and availability of homes or lots, it is regrettably not possible to ensure that all information contained in this display is correct. We do not warrant the accuracy and completeness of information, text, graphics or items contained in this display is correct. We do not warrant the accuracy and completeness of information, text, graphics or items contained in this display. All dimensions provided are approximate and sizes and specifications are subject to change without notice. Artist's concepts only. Actual usable floor space varies from indicated floor areas. Square footages include finished space in the basement. E. & O.E. September 6, 2022. THIS DISPLAY IS PROVIDED 'AS IS' WITHOUT WARRANTY OF ANY KIND, EITHER EXPRESS OR IMPLIED, WARRANTIES OF MERCHANTABILITY, FITNESS FOR A PARTICULAR PURPOSE, OR NON-INFRINGEMENT. The information and specifications contained in this brochure are subject to change without notice and represent no commitment on our part in the future. All products and services are provided subject to applicable taxes and accompanying terms and conditions.

# 20' COLLECTION / PLAN 2E SECOND FLOOR