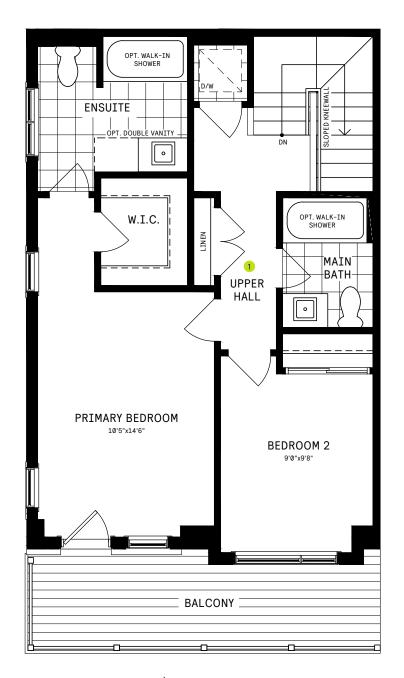

# SECOND FLOOR

#### SECOND FLOOR DESIGNER CHOICE OPTIONS ON NEXT PAGE ightarrow

1 3 Bedroom Plan

All Square Footages are based on "A" Elevation floor plans and include Finished Basement area. Despite the best efforts of Caivan and its affiliates, officers, directors, employees or agents (collectively "we", "us" or "our" as circumstances warrant) to provide accurate information, including but not limited to prices and availability of homes or lots, it is regrettably not possible to ensure that all information contained in this display is correct. We do not warrant the accuracy and completeness of information, text, graphics or items contained in this display is correct. We do not warrant the accuracy and completeness of information, text, graphics or items contained in this display. All dimensions provided are approximate and sizes and specifications are subject to change without notice. Artist's concepts only. Actual usable floor space varies from indicated floor areas. Square footages include finished space in the basement. E. & O.E. September 6, 2022. THIS DISPLAY IS PROVIDED 'AS IS' WITHOUT WARRANTY OF ANY KIND, EITHER EXPRESS OR IMPLIED, WARRANTIES OF MERCHANTABILITY, FITNESS FOR A PARTICULAR PURPOSE, OR NON-INFRINGEMENT. The information and specifications contained in this brochure are subject to change without notice and represent no commitment on our part in the future. All products and services are provided subject to applicable taxes and accompanying terms and conditions.

# 20' COLLECTION / PLAN 2E SECOND FLOOR