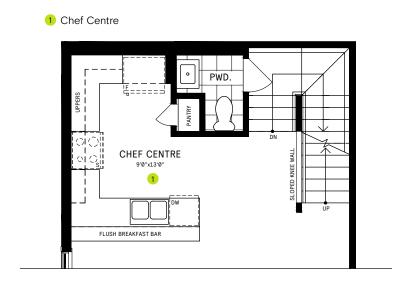

## DESIGNER CHOICE OPTIONS

All Square Footages are based on "A" Elevation floor plans and include Finished Basement area. Despite the best efforts of Caivan and its affiliates, officers, directors, employees or agents (collectively "we", "us" or "our" as circumstances warrant) to provide accurate information, including but not limited to prices and availability of homes or lots, it is regrettably not possible to ensure that all information contained in this display is correct. We do not warrant the accuracy and completeness of information, text, graphics or items contained in this display all dimensions provided are approximate and sizes and specifications are subject to change without notice. Artist's concepts only. Actual usable floor space varies from indicated floor areas. Square footages include finished space in the basement. E. & O.E. September 6, 2022; THIS DISPLAY IS PROVIDED 'AS IS' WITHOUT WARRANTY OF ANY KIND, EITHER EXPRESS OR IMPLIED, WARRANTIES OF MERCHANTABILITY, FITNESS FOR A PARTICULAR PURPOSE, OR NON-INFRINGEMENT. The information and specifications contained in this brochure are subject to change without notice and represent no commitment on our part in the future. All products and services are provided subject to applicable taxes and accompanying terms and conditions.