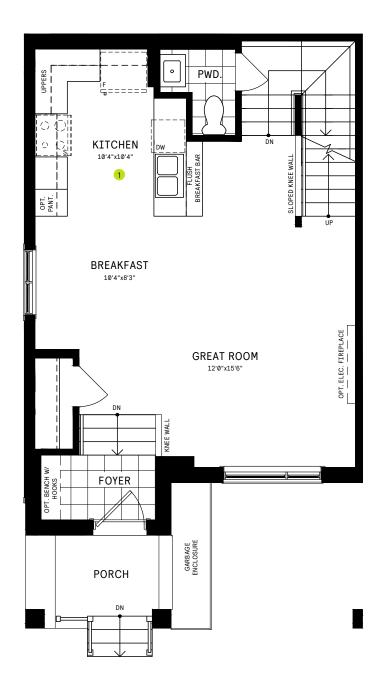

## MAIN FLOOR

#### MAIN FLOOR DESIGNER CHOICE OPTIONS ON NEXT PAGE ightarrow

All Square Footages are based on "A" Elevation floor plans and include Finished Basement area. Despite the best efforts of Caivan and its affiliates, officers, directors, employees or agents (collectively "we", "us" or "our" as circumstances warrant) to provide accurate information, including but not limited to prices and availability of homes or lots, it is regrettably not possible to ensure that all information contained in this display is correct. We do not warrant the accuracy and completeness of information, text, graphics or items contained in this display. All dimensions provided are approximate and sizes and specifications are subject to change without notice. Artist's concepts only. Actual usable floor space varies from indicated floor areas. Square footages include finished space in the basement. E. & OE. September 6, 2022. THIS DISPLAY IS PROVIDED 'AS IS' WITHOUT WARRANTY OF ANY KIND, EITHER EXPRESS OR IMPLIED, WARRANTIES OF MERCHANTABILITY, FITNESS FOR A PARTICULAR PURPOSE, OR NON-INFRINGEMENT. The information and specifications contained in this brochure are subject to change without notice and represent no commitment on our part in the future. All products and services are provided subject to applicable taxes and accompanying terms and conditions.