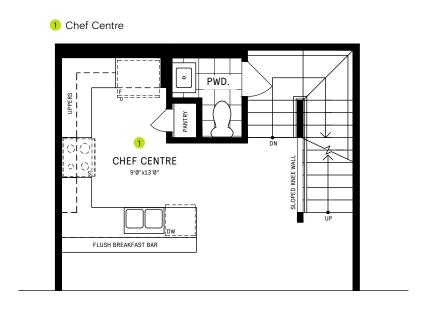

# CAIVAN

# CASSETTE 20' COLLECTION / PLAN 2 FLOOR PLANS

#### WELCOME HOME

The open-plan great room, kitchen, and breakfast nook bring warmth to this home, which offers an optional chef centre. The primary bedroom has an exquisite ensuite with a spa-like feel and sizable walk-in closet. The finished basement also offers ample space for playing or relaxing with friends and family.

#### **INFO**

| Square Feet | 1,614*  |
|-------------|---------|
| Bedrooms    | 2-3     |
| Bathrooms   | 2.5-3.5 |

<sup>\*</sup>Square Feet includes 385 Sq. Ft. Finished Basement

#### **ELEVATION A**



#### **ELEVATION B**



#### 20' COLLECTION / PLAN 2

## MAIN FLOOR



#### MAIN FLOOR DESIGNER CHOICE OPTIONS ON NEXT PAGE ightarrow





# 20' COLLECTION / PLAN 2 MAIN FLOOR

## DESIGNER CHOICE OPTIONS





## 20' COLLECTION / PLAN 2

# SECOND FLOOR





#### 20' COLLECTION / PLAN 2

#### **BASEMENT**



#### BASEMENT DESIGNER CHOICE OPTIONS ON NEXT PAGE ightarrow

1 Finished Basement Powder Room 2 Finished Basement Bathroom

3 Finished Basement Package



# 20' COLLECTION / PLAN 2 BASEMENT

## **DESIGNER CHOICE OPTIONS**

1 Finished Basement Powder Room



2 Finished Basement Bathroom





# 20' COLLECTION / PLAN 2 BASEMENT

#### DESIGNER CHOICE OPTIONS CONT'D.