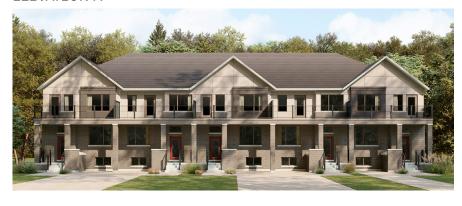

# CAIVAN

# CASSETTE 20' COLLECTION / PLAN 2 FLOOR PLANS

#### WELCOME HOME

The open-plan great room, kitchen, and breakfast nook bring warmth to this home, which offers an optional chef centre. The primary bedroom has an exquisite ensuite with a spa-like feel and sizable walk-in closet. The finished basement also offers ample space for playing or relaxing with friends and family.

#### **INFO**

| Square Feet | 1,614*  |
|-------------|---------|
| Bedrooms    | 2-3     |
| Bathrooms   | 2.5-3.5 |

<sup>\*</sup>Square Feet includes 385 Sq. Ft. Finished Basement

#### **ELEVATION A**



#### **ELEVATION B**



#### 20' COLLECTION / PLAN 2

## MAIN FLOOR



#### MAIN FLOOR DESIGNER CHOICE OPTIONS ON NEXT PAGE ightarrow





# 20' COLLECTION / PLAN 2 MAIN FLOOR

## DESIGNER CHOICE OPTIONS





## 20' COLLECTION / PLAN 2

# SECOND FLOOR





#### 20' COLLECTION / PLAN 2

#### **BASEMENT**



#### BASEMENT DESIGNER CHOICE OPTIONS ON NEXT PAGE ightarrow

1 Finished Basement Powder Room 2 Finished Basement Bathroom

3 Finished Basement Package



# 20' COLLECTION / PLAN 2 BASEMENT

## **DESIGNER CHOICE OPTIONS**

1 Finished Basement Powder Room



2 Finished Basement Bathroom





# 20' COLLECTION / PLAN 2 BASEMENT

#### DESIGNER CHOICE OPTIONS CONT'D.