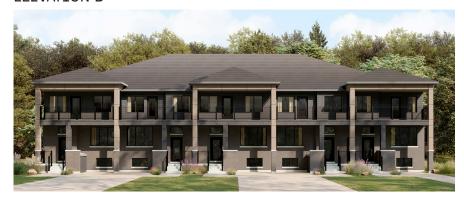

# CAIVAN

# CASSETTE 20' COLLECTION / PLAN 2 FLOOR PLANS

#### WELCOME HOME

The open-plan great room, kitchen, and breakfast nook bring warmth to this home, which offers an optional chef centre. The primary bedroom has an exquisite ensuite with a spa-like feel and sizable walk-in closet. The finished basement also offers ample space for playing or relaxing with friends and family.

#### **INFO**

| Square Feet | 1,614*  |
|-------------|---------|
| Bedrooms    | 2-3     |
| Bathrooms   | 2.5-3.5 |

<sup>\*</sup>Square Feet includes 385 Sq. Ft. Finished Basement

#### **ELEVATION A**



#### **ELEVATION B**



#### 20' COLLECTION / PLAN 2

## MAIN FLOOR



#### MAIN FLOOR DESIGNER CHOICE OPTIONS ON NEXT PAGE ightarrow





# 20' COLLECTION / PLAN 2 MAIN FLOOR

## DESIGNER CHOICE OPTIONS





## 20' COLLECTION / PLAN 2

# SECOND FLOOR





#### 20' COLLECTION / PLAN 2

#### **BASEMENT**



#### BASEMENT DESIGNER CHOICE OPTIONS ON NEXT PAGE ightarrow

1 Finished Basement Powder Room 2 Finished Basement Bathroom

3 Finished Basement Package



# 20' COLLECTION / PLAN 2 BASEMENT

## **DESIGNER CHOICE OPTIONS**

1 Finished Basement Powder Room



2 Finished Basement Bathroom





# 20' COLLECTION / PLAN 2 BASEMENT

#### DESIGNER CHOICE OPTIONS CONT'D.