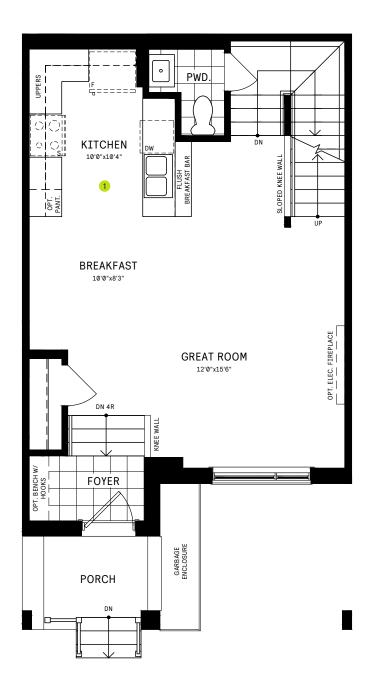

## MAIN FLOOR

#### MAIN FLOOR DESIGNER CHOICE OPTIONS ON NEXT PAGE ightarrow

# 20' COLLECTION / PLAN 2 MAIN FLOOR