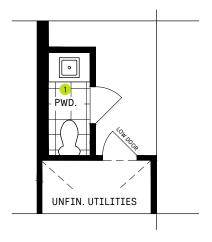

#### BASEMENT DESIGNER CHOICE OPTIONS ON NEXT PAGE ightarrow

1 Finished Basement Powder Room 2 Finished Basement Bathroom

3 Finished Basement Package

## **DESIGNER CHOICE OPTIONS**

1 Finished Basement Powder Room

2 Finished Basement Bathroom