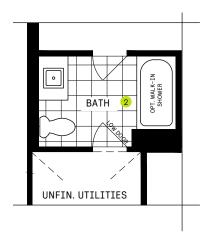

#### BASEMENT DESIGNER CHOICE OPTIONS ON NEXT PAGE ightarrow

1 Finished Basement Powder Room 2 Finished Basement Bathroom

3 Finished Basement Package

## **DESIGNER CHOICE OPTIONS**

1 Finished Basement Powder Room

2 Finished Basement Bathroom