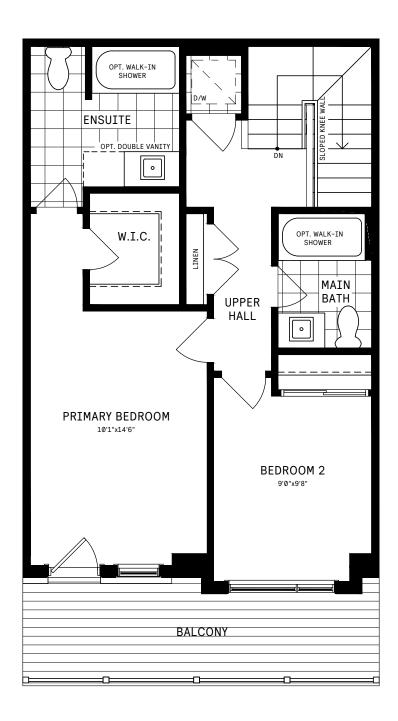

OR PLANS

#### WELCOME HOME

The open-plan great room, kitchen, and breakfast nook bring warmth to this home, which offers an optional chef centre. The primary bedroom has an exquisite ensuite with a spa-like feel and sizable walk-in closet. The finished basement also offers ample space for playing or relaxing with friends and family.

#### **INFO**

| Square Feet | 1,614*  |
|-------------|---------|
| Bedrooms    | 2-3     |
| Bathrooms   | 2.5-3.5 |

<sup>\*</sup>Square Feet includes 385 Sq. Ft. Finished Basement

#### **ELEVATION A**



#### **ELEVATION B**



#### 20' COLLECTION / PLAN 2

## MAIN FLOOR



#### MAIN FLOOR DESIGNER CHOICE OPTIONS ON NEXT PAGE ightarrow





# 20' COLLECTION / PLAN 2 MAIN FLOOR

## DESIGNER CHOICE OPTIONS





## 20' COLLECTION / PLAN 2

# SECOND FLOOR





#### 20' COLLECTION / PLAN 2

#### **BASEMENT**



#### BASEMENT DESIGNER CHOICE OPTIONS ON NEXT PAGE ightarrow

1 Finished Basement Powder Room 2 Finished Basement Bathroom

3 Finished Basement Package



# 20' COLLECTION / PLAN 2 BASEMENT

## **DESIGNER CHOICE OPTIONS**

1 Finished Basement Powder Room



2 Finished Basement Bathroom





# 20' COLLECTION / PLAN 2 BASEMENT

#### DESIGNER CHOICE OPTIONS CONT'D.