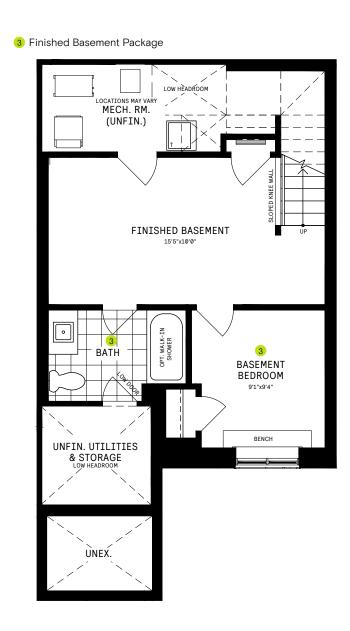

#### **BASEMENT**

#### BASEMENT DESIGNER CHOICE OPTIONS ON NEXT PAGE ightarrow

1 Finished Basement Powder Room 2 Finished Basement Bathroom

3 Finished Basement Package