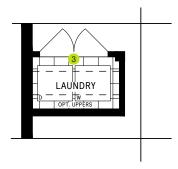

#### BASEMENT DESIGNER CHOICE OPTIONS ON NEXT PAGE ightarrow

1 Finished Basement Powder Room 2 Finished Basement Bathroom 3 Basement Laundry 4 Finished Basement Package

## **DESIGNER CHOICE OPTIONS**

1 Finished Basement Powder Room

3 Basement Laundry

\*Laundry relocated when 3 Bedroom Plan is chosen.