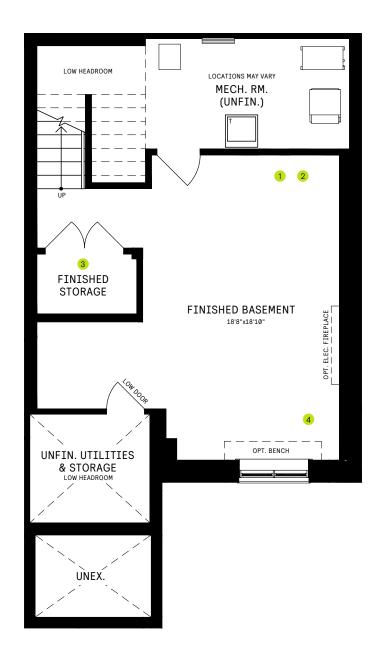

### **BASEMENT**

#### BASEMENT DESIGNER CHOICE OPTIONS ON NEXT PAGE ightarrow

1 Finished Basement Powder Room 2 Finished Basement Bathroom 3 Basement Laundry 4 Finished Basement Package