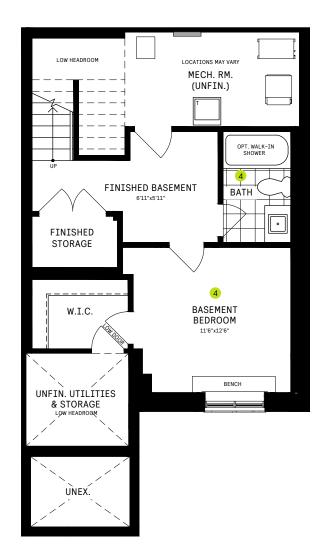

### **BASEMENT**

#### BASEMENT DESIGNER CHOICE OPTIONS ON NEXT PAGE ightarrow

1 Finished Basement Powder Room 2 Finished Basement Bathroom 3 Basement Laundry 4 Finished Basement Package

# 20' COLLECTION / PLAN 1E BASEMENT