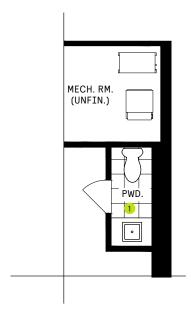

## **DESIGNER CHOICE OPTIONS**

1 Finished Basement Powder Room

3 Basement Laundry

\*Laundry relocated when 3 Bedroom Plan is chosen.