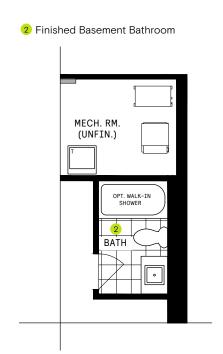

#### BASEMENT DESIGNER CHOICE OPTIONS ON NEXT PAGE ightarrow

1 Finished Basement Powder Room 2 Finished Basement Bathroom 3 Basement Laundry 4 Finished Basement Package

## **DESIGNER CHOICE OPTIONS**

1 Finished Basement Powder Room

3 Basement Laundry

\*Laundry relocated when 3 Bedroom Plan is chosen.