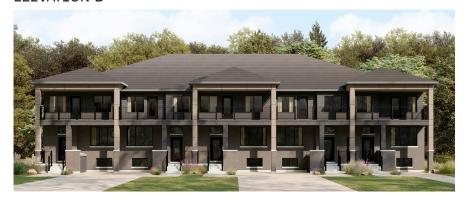

# CAIVAN

# CASSETTE 20' COLLECTION / PLAN 1E FLOOR PLANS

#### WELCOME HOME

This end unit features two bedrooms and additional windows that fill the home with natural light. Entertain with ease in the seamless living and dining area, complete with contemporary finishes. The balcony on the upper level provides stunning views, and the design offers an optional three-bedroom floor plan to accommodate growing families.

#### **INFO**

| Square Feet | 1,614*  |
|-------------|---------|
| Bedrooms    | 2-4     |
| Bathrooms   | 2.5-3.5 |

<sup>\*</sup>Square Feet includes 378 Sq. Ft. Finished Basement

#### **ELEVATION A**



#### **ELEVATION B**



### 20' COLLECTION / PLAN 1E

### MAIN FLOOR



#### MAIN FLOOR DESIGNER CHOICE OPTIONS ON NEXT PAGE ightarrow





# 20' COLLECTION / PLAN 1E MAIN FLOOR

# DESIGNER CHOICE OPTIONS





### 20' COLLECTION / PLAN 1E

# SECOND FLOOR



#### SECOND FLOOR DESIGNER CHOICE OPTIONS ON NEXT PAGE ightarrow

1 3 Bedroom Plan



# 20' COLLECTION / PLAN 1E SECOND FLOOR

# DESIGNER CHOICE OPTIONS





### 20' COLLECTION / PLAN 1E

### **BASEMENT**



#### BASEMENT DESIGNER CHOICE OPTIONS ON NEXT PAGE ightarrow

1 Finished Basement Powder Room 2 Finished Basement Bathroom 3 Basement Laundry 4 Finished Basement Package



# 20' COLLECTION / PLAN 1E BASEMENT

## **DESIGNER CHOICE OPTIONS**

1 Finished Basement Powder Room





3 Basement Laundry



\*Laundry relocated when 3 Bedroom Plan is chosen.



#