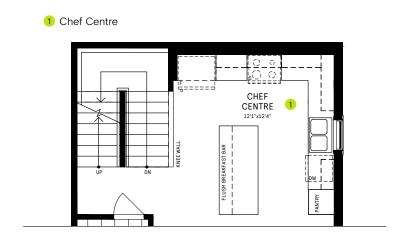

PLAN 1E FLOOR PLANS

#### WELCOME HOME

This end unit features two bedrooms and additional windows that fill the home with natural light. Entertain with ease in the seamless living and dining area, complete with contemporary finishes. The balcony on the upper level provides stunning views, and the design offers an optional three-bedroom floor plan to accommodate growing families.

#### **INFO**

| Square Feet | 1,614*  |
|-------------|---------|
| Bedrooms    | 2-4     |
| Bathrooms   | 2.5-3.5 |

<sup>\*</sup>Square Feet includes 378 Sq. Ft. Finished Basement

#### **ELEVATION A**



#### **ELEVATION B**



### 20' COLLECTION / PLAN 1E

### MAIN FLOOR



#### MAIN FLOOR DESIGNER CHOICE OPTIONS ON NEXT PAGE ightarrow





# 20' COLLECTION / PLAN 1E MAIN FLOOR

# DESIGNER CHOICE OPTIONS





### 20' COLLECTION / PLAN 1E

# SECOND FLOOR



#### SECOND FLOOR DESIGNER CHOICE OPTIONS ON NEXT PAGE ightarrow

1 3 Bedroom Plan



# 20' COLLECTION / PLAN 1E SECOND FLOOR

# DESIGNER CHOICE OPTIONS





### 20' COLLECTION / PLAN 1E

### **BASEMENT**



#### BASEMENT DESIGNER CHOICE OPTIONS ON NEXT PAGE ightarrow

1 Finished Basement Powder Room 2 Finished Basement Bathroom 3 Basement Laundry 4 Finished Basement Package



# 20' COLLECTION / PLAN 1E BASEMENT

## **DESIGNER CHOICE OPTIONS**

1 Finished Basement Powder Room





3 Basement Laundry



\*Laundry relocated when 3 Bedroom Plan is chosen.



# 20' COLLECTION / PLAN 1E BASEMENT

### DESIGNER CHOICE OPTIONS CONT'D.