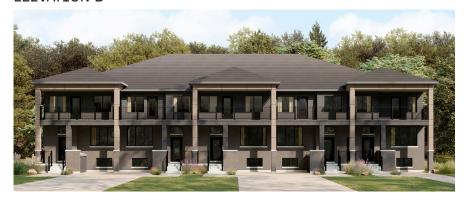

# CAIVAN

# CASSETTE 20' COLLECTION / PLAN 1 FLOOR PLANS

#### WELCOME HOME

This model features an open-plan dining and kitchen area at its centre. All bedrooms are spacious bedrooms and completed with ample closets, and the finished basement can accommodate an extra bedroom or storage area as needed. Enjoy moments of solitude on the upstairs balcony that rounds out this beautiful home.

#### **INFO**

| Square Feet | 1,570*  |
|-------------|---------|
| Bedrooms    | 2-3     |
| Bathrooms   | 2.5-3.5 |

<sup>\*</sup>Square Feet include 368 Sq. Ft. Finished Basement

#### **ELEVATION A**



#### **ELEVATION B**



### 20' COLLECTION / PLAN 1

### MAIN FLOOR



#### MAIN FLOOR DESIGNER CHOICE OPTIONS ON NEXT PAGE ightarrow





# 20' COLLECTION / PLAN 1 MAIN FLOOR

## DESIGNER CHOICE OPTIONS





## 20' COLLECTION / PLAN 1

## SECOND FLOOR





### 20' COLLECTION / PLAN 1

### **BASEMENT**



#### BASEMENT DESIGNER CHOICE OPTIONS ON NEXT PAGE ightarrow

1 Finished Basement Powder Room 2 Finished Basement Bathroom 3 Finished Basement Package



# 20' COLLECTION / PLAN 1 BASEMENT

# DESIGNER CHOICE OPTIONS

1 Finished Basement Powder Room









# 20' COLLECTION / PLAN 1 BASEMENT

### DESIGNER CHOICE OPTIONS CONT'D.