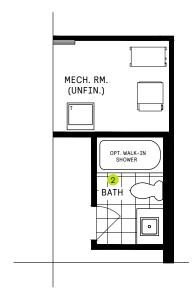

#### BASEMENT DESIGNER CHOICE OPTIONS ON NEXT PAGE ightarrow

1 Finished Basement Powder Room 2 Finished Basement Bathroom 3 Finished Basement Package

### DESIGNER CHOICE OPTIONS CONT'D.