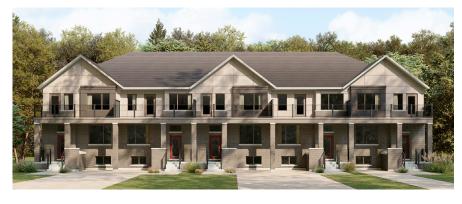

# CAIVAN

# CASSETTE 20' COLLECTION / PLAN 1 FLOOR PLANS

#### WELCOME HOME

This model features an open-plan dining and kitchen area at its centre. All bedrooms are spacious bedrooms and completed with ample closets, and the finished basement can accommodate an extra bedroom or storage area as needed. Enjoy moments of solitude on the upstairs balcony that rounds out this beautiful home.

#### **INFO**

| Square Feet | 1,570*  |
|-------------|---------|
| Bedrooms    | 2-3     |
| Bathrooms   | 2.5-3.5 |

<sup>\*</sup>Square Feet include 368 Sq. Ft. Finished Basement

#### **ELEVATION A**



#### **ELEVATION B**



### 20' COLLECTION / PLAN 1

### MAIN FLOOR



#### MAIN FLOOR DESIGNER CHOICE OPTIONS ON NEXT PAGE ightarrow





# 20' COLLECTION / PLAN 1 MAIN FLOOR

## DESIGNER CHOICE OPTIONS





## 20' COLLECTION / PLAN 1

## SECOND FLOOR





### 20' COLLECTION / PLAN 1

### **BASEMENT**



#### BASEMENT DESIGNER CHOICE OPTIONS ON NEXT PAGE ightarrow

1 Finished Basement Powder Room 2 Finished Basement Bathroom 3 Finished Basement Package



# 20' COLLECTION / PLAN 1 BASEMENT

# DESIGNER CHOICE OPTIONS

1 Finished Basement Powder Room









# 20' COLLECTION / PLAN 1 BASEMENT

### DESIGNER CHOICE OPTIONS CONT'D.