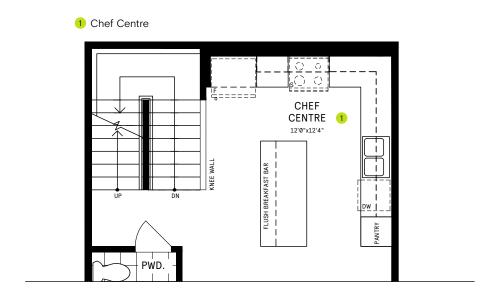

VAN

# CASSETTE 20' COLLECTION / PLAN 1 FLOOR PLANS

#### WELCOME HOME

This model features an open-plan dining and kitchen area at its centre. All bedrooms are spacious bedrooms and completed with ample closets, and the finished basement can accommodate an extra bedroom or storage area as needed. Enjoy moments of solitude on the upstairs balcony that rounds out this beautiful home.

#### **INFO**

| Square Feet | 1,570*  |
|-------------|---------|
| Bedrooms    | 2-3     |
| Bathrooms   | 2.5-3.5 |

<sup>\*</sup>Square Feet include 368 Sq. Ft. Finished Basement

#### **ELEVATION A**



#### **ELEVATION B**



### 20' COLLECTION / PLAN 1

### MAIN FLOOR



#### MAIN FLOOR DESIGNER CHOICE OPTIONS ON NEXT PAGE ightarrow





# 20' COLLECTION / PLAN 1 MAIN FLOOR

## DESIGNER CHOICE OPTIONS





## 20' COLLECTION / PLAN 1

## SECOND FLOOR





### 20' COLLECTION / PLAN 1

### **BASEMENT**



#### BASEMENT DESIGNER CHOICE OPTIONS ON NEXT PAGE ightarrow

1 Finished Basement Powder Room 2 Finished Basement Bathroom 3 Finished Basement Package



# 20' COLLECTION / PLAN 1 BASEMENT

# DESIGNER CHOICE OPTIONS

1 Finished Basement Powder Room









# 20' COLLECTION / PLAN 1 BASEMENT

### DESIGNER CHOICE OPTIONS CONT'D.