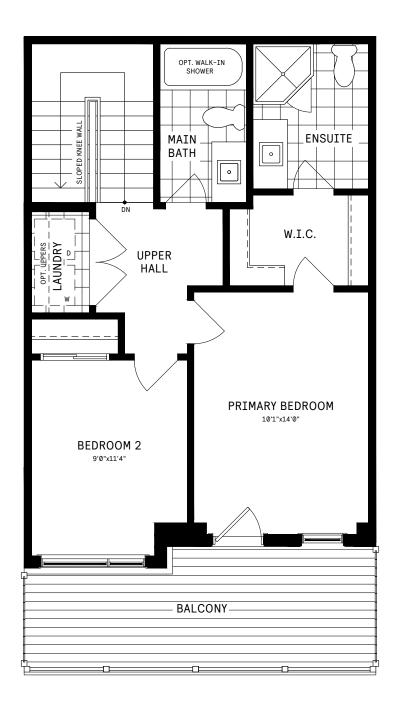

NS

#### WELCOME HOME

This model features an open-plan dining and kitchen area at its centre. All bedrooms are spacious bedrooms and completed with ample closets, and the finished basement can accommodate an extra bedroom or storage area as needed. Enjoy moments of solitude on the upstairs balcony that rounds out this beautiful home.

#### **INFO**

| Square Feet | 1,570*  |
|-------------|---------|
| Bedrooms    | 2-3     |
| Bathrooms   | 2.5-3.5 |

<sup>\*</sup>Square Feet include 368 Sq. Ft. Finished Basement

#### **ELEVATION A**



#### **ELEVATION B**



### 20' COLLECTION / PLAN 1

### MAIN FLOOR



#### MAIN FLOOR DESIGNER CHOICE OPTIONS ON NEXT PAGE ightarrow





# 20' COLLECTION / PLAN 1 MAIN FLOOR

## DESIGNER CHOICE OPTIONS





## 20' COLLECTION / PLAN 1

## SECOND FLOOR





### 20' COLLECTION / PLAN 1

### **BASEMENT**



#### BASEMENT DESIGNER CHOICE OPTIONS ON NEXT PAGE ightarrow

1 Finished Basement Powder Room 2 Finished Basement Bathroom 3 Finished Basement Package



# 20' COLLECTION / PLAN 1 BASEMENT

# DESIGNER CHOICE OPTIONS

1 Finished Basement Powder Room









# 20' COLLECTION / PLAN 1 BASEMENT

### DESIGNER CHOICE OPTIONS CONT'D.