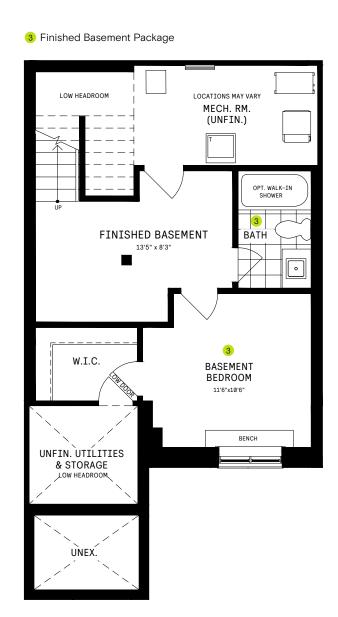

### **BASEMENT**

#### BASEMENT DESIGNER CHOICE OPTIONS ON NEXT PAGE ightarrow

1 Finished Basement Powder Room 2 Finished Basement Bathroom 3 Finished Basement Package

# 20' COLLECTION / PLAN 1 BASEMENT