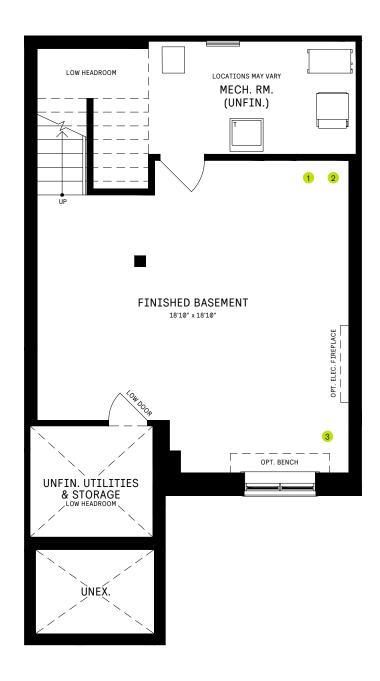

### 20' COLLECTION / PLAN 1

### **BASEMENT**

#### BASEMENT DESIGNER CHOICE OPTIONS ON NEXT PAGE ightarrow

1 Finished Basement Powder Room 2 Finished Basement Bathroom 3 Finished Basement Package

# 20' COLLECTION / PLAN 1 BASEMENT