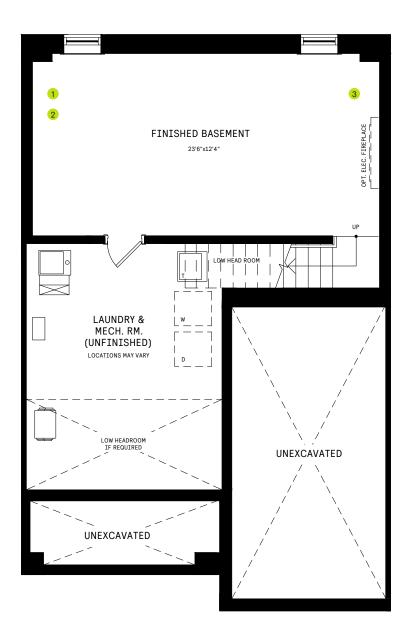

# 25' COLLECTION / PLAN 5 BASEMENT

### BASEMENT DESIGNER CHOICE OPTIONS ON NEXT PAGE ightarrow

1 Finished Basement Powder Room

2 Finished Basement Bathroom

Finished Basement Package

All Square Footages are based on "A" Elevation floor plans and include Finished Basement area. Despite the best efforts of Caivan and its affiliates, officers, directors, employees or agents (collectively "we", "us" or "our" as circumstances warrant) to provide accurate information, including but not limited to prices and availability of homes or lots, it is regrettably not possible to ensure that all information contained in this display. All dimensions provided are approximate and sizes and specifications are subject to change without notice. Artist's concepts only. Actual usable floor space varies from indicated floor areas. Square footages include finished space in the basement. E. & O.E. August 17, 2022. THIS DISPLAY IS PROVIDED 'AS IS' WITHOUT WARRANTY OF ANY KIND, EITHER EXPRESS OR IMPLIED, WARRANTIES OF MERCHANTABILITY, FITNESS FOR A PARTICULAR PURPOSE, OR NON-INFRINGEMENT. The information and specifications in this brochure are subject to change without notice and accompanying terms and conditions.