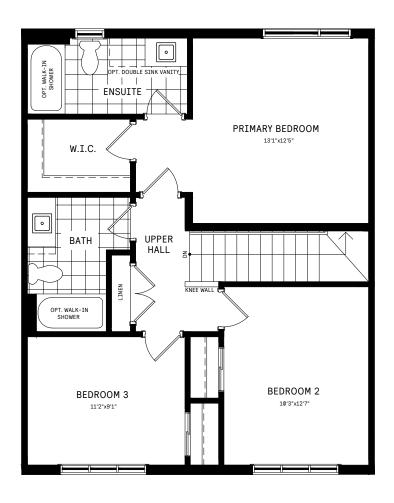

### 25' COLLECTION / PLAN 5 SECOND FLOOR

All Square Footages are based on "A" Elevation floor plans and include Finished Basement area. Despite the best efforts of Caivan and its affiliates, officers, directors, employees or agents (collectively "we", "us" or "our" as circumstances warrant) to provide accurate information, including but not limited to prices and availability of homes or lots, it is regrettably not possible to ensure that all information contained in this display. All dimensions provided are approximate and sizes and specifications are subject to change without notice. Artist's concepts only. Actual usable floor space varies from indicated floor areas. Square footages include finished space in the basement. E. & O.E. August 17, 2022. THIS DISPLAY IS PROVIDED 'AS IS' WITHOUT WARRANTY OF ANY KIND, EITHER EXPRESS OR IMPLIED, WARRANTIES OF MERCHANTABILITY, FITNESS FOR A PARTICULAR PURPOSE, OR NON-INFRINGEMENT. The information and specifications in this brochure are subject to change without notice and accompanying terms and conditions.