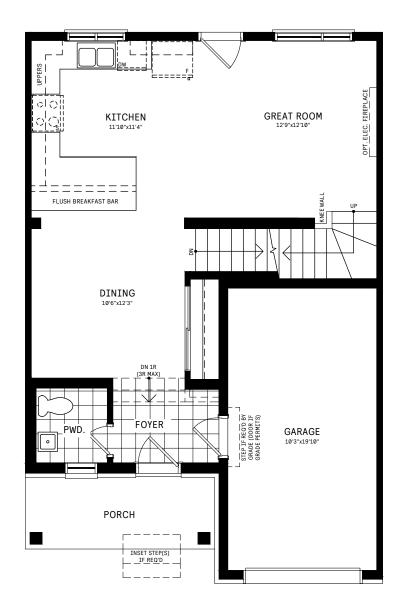

# 25' COLLECTION / PLAN 5 MAIN FLOOR

All Square Footages are based on "A" Elevation floor plans and include Finished Basement area. Despite the best efforts of Caivan and its affiliates, officers, directors, employees or agents (collectively "we", "us" or "our" as circumstances warrant) to provide accurate information, including but not limited to prices and availability of homes or lots, it is regrettably not possible to ensure that all information contained in this display is correct. We do not warrant the accuracy and completeness of information, text, graphics or items contained in this display. All dimensions provided are approximate and sizes and specifications are subject to change without notice. Artist's concepts only. Actual usable floor space varies from indicated floor areas. Square footages include finished space in the basement. E. & O.E. August 17, 2022. THIS DISPLAY IS PROVIDED 'AS IS' WITHOUT WARRANTY OF ANY KIND, EITHER EXPRESS OR IMPLIED, WARRANTIES OF MERCHANTABILITY, FITNESS FOR A PARTICULAR PURPOSE, OR NON-INFRINGEMENT. The information and specifications contained in this brochure are subject to change without notice and represent no commitment on our part in the future. All products and services are provided subject to applicable taxes and accompanying terms and conditions.