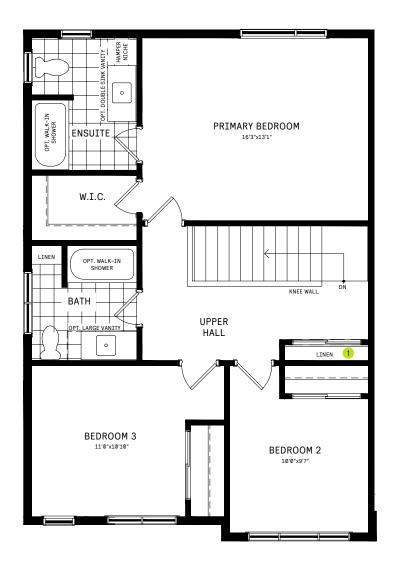

# SECOND FLOOR

#### SECOND FLOOR DESIGNER CHOICE OPTIONS ON NEXT PAGE ightarrow

1 2nd Floor Laundry

# 25' COLLECTION / PLAN 4C SECOND FLOOR