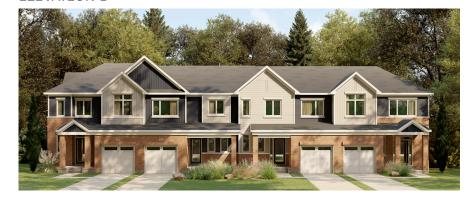

#### **ELEVATION B**

#### WELCOME HOME

This corner unit features contemporary open plan living space flooded with natural light. It includes a generous great room and comfortable kitchen. The finished basement offers extra flexible space and includes a finished laundry closet. The exterior is finished in brick and vinyl and complemented with premium colours. A single car garage and rear yard space complete this modern home.