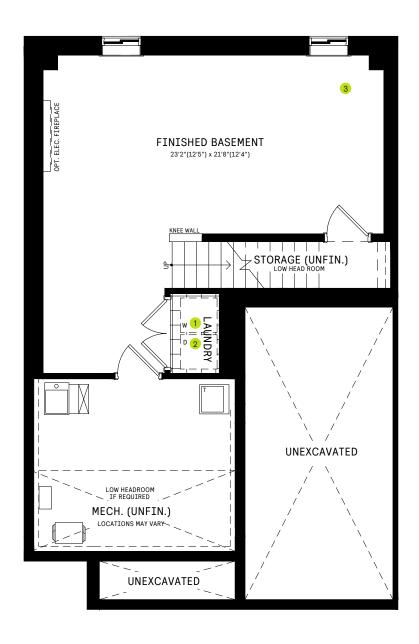

### **BASEMENT**

#### BASEMENT DESIGNER CHOICE OPTIONS ON NEXT PAGE ightarrow

1 Finished Basement Powder Room

2 Finished Basement Bathroom

3 Basement Bathroom

# 25' COLLECTION / PLAN 4C BASEMENT