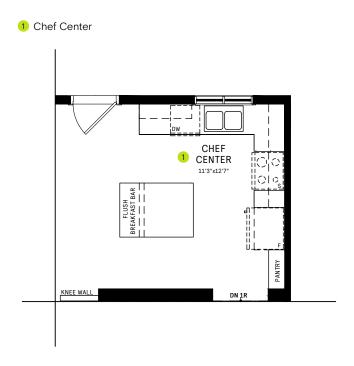

n plan living space flooded with natural light. It includes a generous great room and comfortable kitchen. The finished basement offers extra flexible space and includes a finished laundry closet. The exterior is finished in brick and vinyl and complemented with premium colours. A single car garage and rear yard space complete this modern home.

#### **INFO**

| Square Feet | 2,215*  |
|-------------|---------|
| Bedrooms    | 3-4     |
| Bathrooms   | 2.5-3.5 |
| Garage      | 1       |

<sup>\*</sup>Square Feet include 576 Sq Ft Finished Basement

#### **ELEVATION A**



#### **ELEVATION B**



### 25' COLLECTION / PLAN 4C

### MAIN FLOOR



#### MAIN FLOOR DESIGNER CHOICE OPTIONS ON NEXT PAGE ightarrow

1 Chef Center



# 25' COLLECTION / PLAN 4C MAIN FLOOR

## DESIGNER CHOICE OPTIONS





## 25' COLLECTION / PLAN 4C

# SECOND FLOOR



#### SECOND FLOOR DESIGNER CHOICE OPTIONS ON NEXT PAGE ightarrow

1 2nd Floor Laundry



# 25' COLLECTION / PLAN 4C SECOND FLOOR

## DESIGNER CHOICE OPTIONS





## 25' COLLECTION / PLAN 4C

### **BASEMENT**



#### BASEMENT DESIGNER CHOICE OPTIONS ON NEXT PAGE ightarrow

1 Finished Basement Powder Room

2 Finished Basement Bathroom

3 Basement Bathroom



# 25' COLLECTION / PLAN 4C BASEMENT

## DESIGNER CHOICE OPTIONS

1 Finished Basement Powder Room



2 Finished Basement Bathroom





# 25' COLLECTION / PLAN 4C BASEMENT

### DESIGNER CHOICE OPTIONS CONT'D.