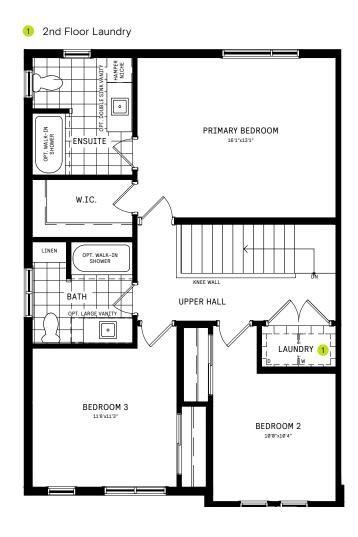

# 25' COLLECTION / PLAN 4C SECOND FLOOR

## DESIGNER CHOICE OPTIONS

#### SECOND FLOOR DESIGNER CHOICE OPTIONS ON NEXT PAGE ightarrow

1 2nd Floor Laundry