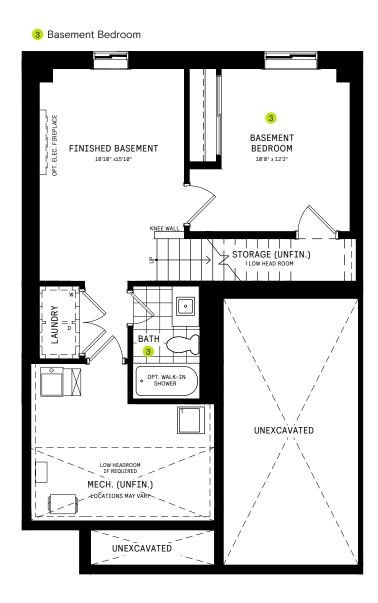

### **BASEMENT**

#### BASEMENT DESIGNER CHOICE OPTIONS ON NEXT PAGE ightarrow

1 Finished Basement Powder Room

2 Finished Basement Bathroom

3 Basement Bathroom