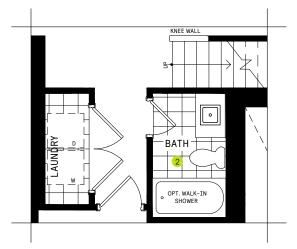

### **BASEMENT**

#### BASEMENT DESIGNER CHOICE OPTIONS ON NEXT PAGE ightarrow

1 Finished Basement Powder Room

2 Finished Basement Bathroom

3 Basement Bathroom