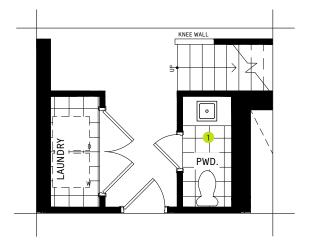

## DESIGNER CHOICE OPTIONS

1 Finished Basement Powder Room

2 Finished Basement Bathroom

# 25' COLLECTION / PLAN 4C BASEMENT

### DESIGNER CHOICE OPTIONS CONT'D.