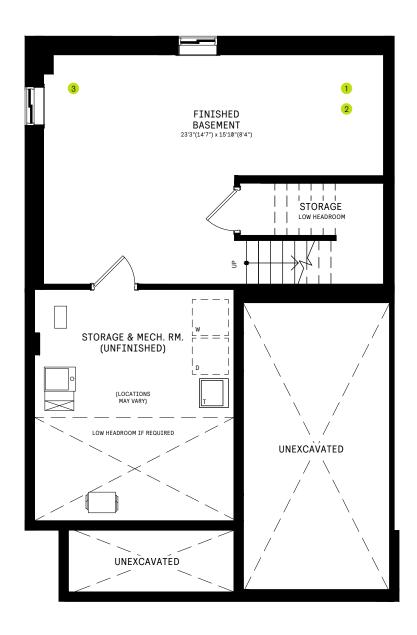

### **BASEMENT**

#### BASEMENT DESIGNER CHOICE OPTIONS ON NEXT PAGE ightarrow

1 Finished Basement Powder Room

2 Finished Basement Bathroom

3 Basement Bedroom w/ Den

# 25' COLLECTION / PLAN 3E BASEMENT