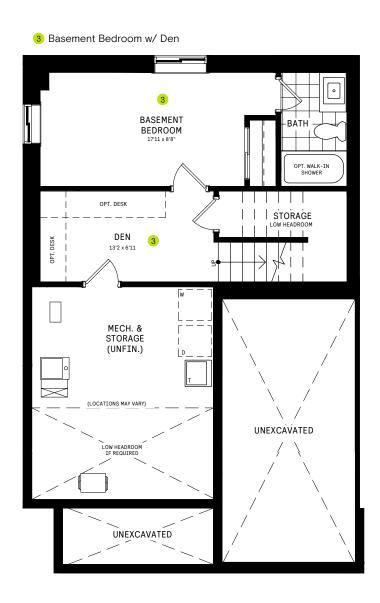

#### BASEMENT DESIGNER CHOICE OPTIONS ON NEXT PAGE ightarrow

1 Finished Basement Powder Room

2 Finished Basement Bathroom

3 Basement Bedroom w/ Den

### DESIGNER CHOICE OPTIONS CONT'D.