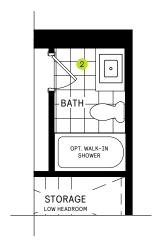

#### BASEMENT DESIGNER CHOICE OPTIONS ON NEXT PAGE ightarrow

1 Finished Basement Powder Room

2 Finished Basement Bathroom

3 Basement Bedroom w/ Den

## **DESIGNER CHOICE OPTIONS**

1 Finished Basement Powder Room

2 Finished Basement Bathroom