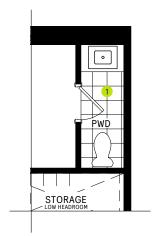

#### BASEMENT DESIGNER CHOICE OPTIONS ON NEXT PAGE ightarrow

1 Finished Basement Powder Room

2 Finished Basement Bathroom

3 Basement Bedroom w/ Den

## **DESIGNER CHOICE OPTIONS**

1 Finished Basement Powder Room

2 Finished Basement Bathroom