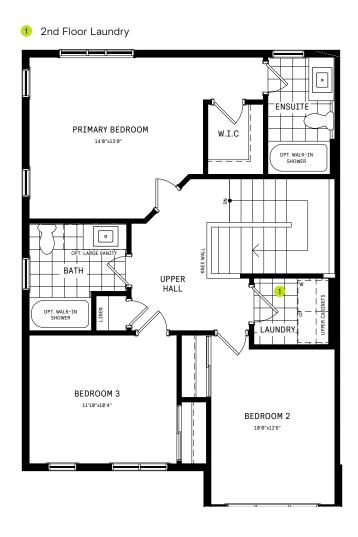

#### SECOND FLOOR DESIGNER CHOICE OPTIONS ON NEXT PAGE ightarrow

1 2nd Floor Laundry

# 25' COLLECTION / PLAN 3E SECOND FLOOR

# DESIGNER CHOICE OPTIONS