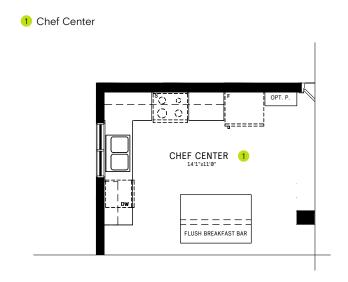

NS

#### WELCOME HOME

As you walk in the door, this lovely design welcomes you into an open plan living space. The well-planned second floor houses three bedrooms, including a master suite with walk-in closet and ensuite bath. A sizable finished basement offers flexible family space, and the single car garage has easy access to the front foyer.

#### **INFO**

| Square Feet | 2,059*  |
|-------------|---------|
| Bedrooms    | 3-4     |
| Bathrooms   | 2.5-3.5 |
| Garage      | 1       |

<sup>\*</sup>Square Feet include 456 Sq Ft Finished Basement

#### **ELEVATION A**



#### **ELEVATION B**



### 25' COLLECTION / PLAN 3E

### MAIN FLOOR



#### MAIN FLOOR DESIGNER CHOICE OPTIONS ON NEXT PAGE ightarrow

1 Chef Center



# 25' COLLECTION / PLAN 3E MAIN FLOOR

# DESIGNER CHOICE OPTIONS





### 25' COLLECTION / PLAN 3E

# SECOND FLOOR



#### SECOND FLOOR DESIGNER CHOICE OPTIONS ON NEXT PAGE ightarrow

1 2nd Floor Laundry



# 25' COLLECTION / PLAN 3E SECOND FLOOR

# DESIGNER CHOICE OPTIONS





# 25' COLLECTION / PLAN 3E

### **BASEMENT**



#### BASEMENT DESIGNER CHOICE OPTIONS ON NEXT PAGE ightarrow

1 Finished Basement Powder Room

2 Finished Basement Bathroom

3 Basement Bedroom w/ Den



# 25' COLLECTION / PLAN 3E BASEMENT

## **DESIGNER CHOICE OPTIONS**

1 Finished Basement Powder Room



2 Finished Basement Bathroom





# 25' COLLECTION / PLAN 3E BASEMENT

### DESIGNER CHOICE OPTIONS CONT'D.