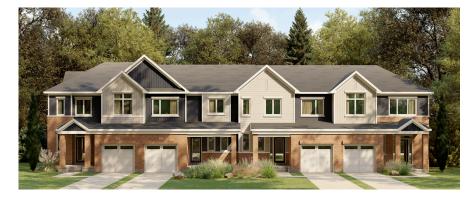

# CAIVAN

# CASSETTE 25' COLLECTION / PLAN 3E FLOORPLANS

#### WELCOME HOME

As you walk in the door, this lovely design welcomes you into an open plan living space. The well-planned second floor houses three bedrooms, including a master suite with walk-in closet and ensuite bath. A sizable finished basement offers flexible family space, and the single car garage has easy access to the front foyer.

#### **INFO**

| Square Feet | 2,059*  |
|-------------|---------|
| Bedrooms    | 3-4     |
| Bathrooms   | 2.5-3.5 |
| Garage      | 1       |

<sup>\*</sup>Square Feet include 456 Sq Ft Finished Basement

#### **ELEVATION A**



#### **ELEVATION B**



### 25' COLLECTION / PLAN 3E

### MAIN FLOOR



#### MAIN FLOOR DESIGNER CHOICE OPTIONS ON NEXT PAGE ightarrow

1 Chef Center



# 25' COLLECTION / PLAN 3E MAIN FLOOR

# DESIGNER CHOICE OPTIONS





### 25' COLLECTION / PLAN 3E

# SECOND FLOOR



#### SECOND FLOOR DESIGNER CHOICE OPTIONS ON NEXT PAGE ightarrow

1 2nd Floor Laundry



# 25' COLLECTION / PLAN 3E SECOND FLOOR

# DESIGNER CHOICE OPTIONS





# 25' COLLECTION / PLAN 3E

### **BASEMENT**



#### BASEMENT DESIGNER CHOICE OPTIONS ON NEXT PAGE ightarrow

1 Finished Basement Powder Room

2 Finished Basement Bathroom

3 Basement Bedroom w/ Den



# 25' COLLECTION / PLAN 3E BASEMENT

## **DESIGNER CHOICE OPTIONS**

1 Finished Basement Powder Room



2 Finished Basement Bathroom





# 25' COLLECTION / PLAN 3E BASEMENT

### DESIGNER