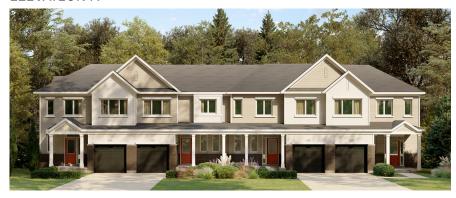

# CAIVAN

# CASSETTE 25' COLLECTION / PLAN 3E FLOORPLANS

#### WELCOME HOME

As you walk in the door, this lovely design welcomes you into an open plan living space. The well-planned second floor houses three bedrooms, including a master suite with walk-in closet and ensuite bath. A sizable finished basement offers flexible family space, and the single car garage has easy access to the front foyer.

#### **INFO**

| Square Feet | 2,059*  |
|-------------|---------|
| Bedrooms    | 3-4     |
| Bathrooms   | 2.5-3.5 |
| Garage      | 1       |

<sup>\*</sup>Square Feet include 456 Sq Ft Finished Basement

#### **ELEVATION A**



#### **ELEVATION B**



### 25' COLLECTION / PLAN 3E

### MAIN FLOOR



#### MAIN FLOOR DESIGNER CHOICE OPTIONS ON NEXT PAGE ightarrow

1 Chef Center



# 25' COLLECTION / PLAN 3E MAIN FLOOR

# DESIGNER CHOICE OPTIONS





### 25' COLLECTION / PLAN 3E

# SECOND FLOOR



#### SECOND FLOOR DESIGNER CHOICE OPTIONS ON NEXT PAGE ightarrow

1 2nd Floor Laundry



# 25' COLLECTION / PLAN 3E SECOND FLOOR

# DESIGNER CHOICE OPTIONS





# 25' COLLECTION / PLAN 3E

### **BASEMENT**



#### BASEMENT DESIGNER CHOICE OPTIONS ON NEXT PAGE ightarrow

1 Finished Basement Powder Room

2 Finished Basement Bathroom

3 Basement Bedroom w/ Den



# 25' COLLECTION / PLAN 3E BASEMENT

## **DESIGNER CHOICE OPTIONS**

1 Finished Basement Powder Room



2 Finished Basement Bathroom





# 25' COLLECTION / PLAN 3E