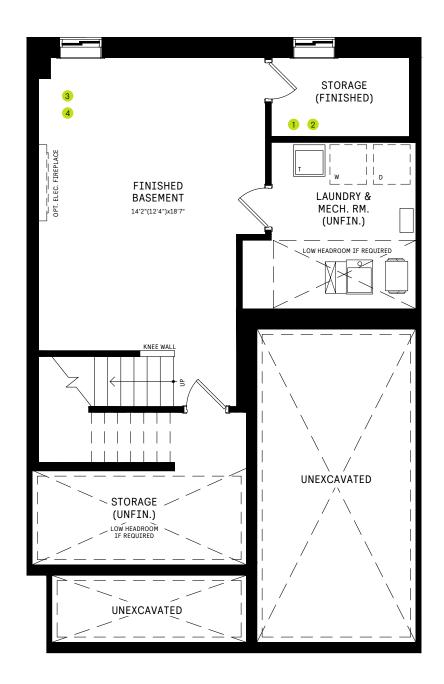

# 25' COLLECTION / PLAN 1 BASEMENT

### BASEMENT DESIGNER CHOICE OPTIONS ON NEXT PAGE ightarrow

1 Finished Basement Powder Room

2 Finished Basement Bathroom

3 Basement Bedroom w/ Den

### 4 Larger Basement Bedroom

All Square Footages are based on "A" Elevation floor plans and include Finished Basement area. Despite the best efforts of Caivan and its affiliates, officers, directors, employees or agents (collectively "we", "us" or "our" as circumstances warrant) to provide accurate information, including but not limited to prices and availability of homes or lots, it is regrettably not possible to ensure that all information contained in this display is correct. We do not warrant the accuracy and completeness of information, text, graphics or items contained in this display. All dimensions provided are approximate and sizes and specifications are subject to change without notice. Artist's concepts only. Actual usable floor space varies from indicated floor areas. Square footages include finished space in the basement. E. & O.E. March 10, 2022. THIS DISPLAY IS PROVIDED 'AS IS' WITHOUT WARRANTY OF ANY KIND, EITHER EXPRESS OR IMPLIED, WARRANTIES OF MERCHANTABILITY, FITNESS FOR A PARTICULAR PURPOSE, OR NON-INFRINGEMENT. The information and specifications contained in this brochure are subject to change without notice and represent no commitment on our part in the future. All products and services are provided subject to applicable taxes and accompanying terms and conditions.