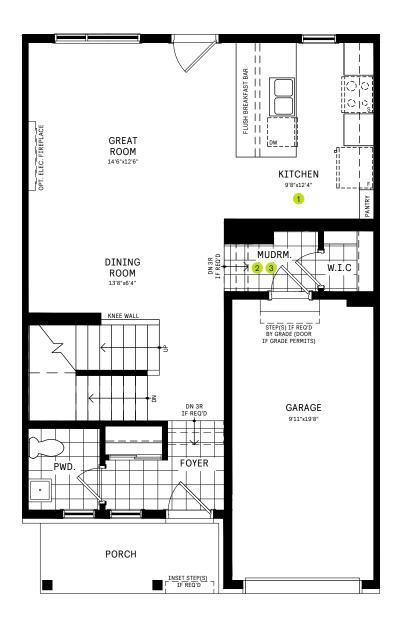

# 25' COLLECTION / PLAN 1 MAIN FLOOR

### MAIN FLOOR DESIGNER CHOICE OPTIONS ON NEXT PAGE ightarrow

1 Chef Center 2 Optional Walk-in Pantry 3 Chef Center w/ Pantry

All Square Footages are based on "A" Elevation floor plans and include Finished Basement area. Despite the best efforts of Caivan and its affiliates, officers, directors, employees or agents (collectively "we", "us" or "our" as circumstances warrant) to provide accurate information, including but not limited to prices and availability of homes or lots, it is regrettably not possible to ensure that all information contained in this display is correct. We do not warrant the accuracy and completeness of information, text, graphics or items contained in this display. All dimensions provided are approximate and sizes and specifications are subject to change without notice. Artist's concepts only. Actual usable floor space varies from indicated floor areas. Square footages include finished space in the basement. E. & O.E. March 10, 2022. THIS DISPLAY IS PROVIDED 'AS IS' WITHOUT WARRANTY OF ANY KIND, EITHER EXPRESS OR IMPLIED, WARRANTIES OF MERCHANTABILITY, FITNESS FOR A PARTICULAR PURPOSE, OR NON-INFRINGEMENT. The information and specifications contained in this brochure are subject to change without notice and represent no commitment on our part in the future. All products and services are provided subject to applicable taxes and accompanying terms and conditions.