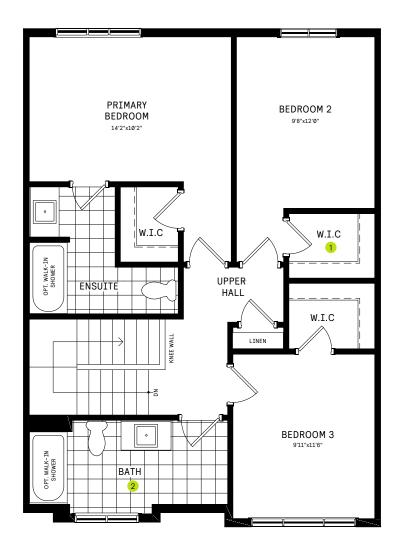

# 25' COLLECTION / PLAN 1 SECOND FLOOR

### Second Floor designer choice options on Next Page ightarrow

### 1 2nd Floor Laundry 2 Shared Alternate Main Bath

All Square Footages are based on "A" Elevation floor plans and include Finished Basement area. Despite the best efforts of Caivan and its affiliates, officers, directors, employees or agents (collectively "we", "us" or "our" as circumstances warrant) to provide accurate information, including but not limited to prices and availability of homes or lots, it is regrettably not possible to ensure that all information contained in this display is correct. We do not warrant the accuracy and completeness of information, text, graphics or items contained in this display. All dimensions provided are approximate and sizes and specifications are subject to change without notice. Artist's concepts only. Actual usable floor space varies from indicated floor areas. Square footages include finished space in the basement. E. & O.E. March 10, 2022. THIS DISPLAY IS PROVIDED 'AS IS' WITHOUT WARRANTY OF ANY KIND, EITHER EXPRESS OR IMPLIED, WARRANTIES OF MERCHANTABILITY, FITNESS FOR A PARTICULAR PURPOSE, OR NON-INFRINGEMENT. The information and specifications contained in this brochure are subject to change without notice to applicable taxes and accompanying terms and conditions.