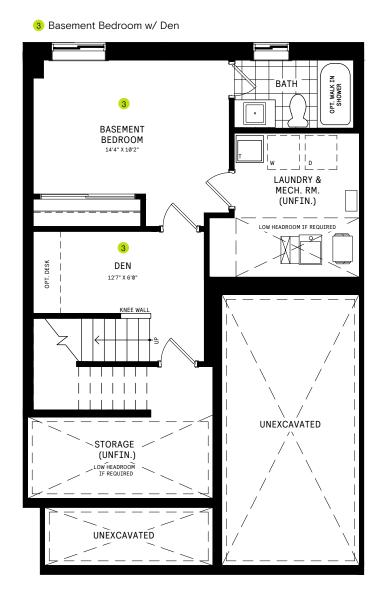

### BASEMENT DESIGNER CHOICE OPTIONS ON NEXT PAGE ightarrow

1 Finished Basement Powder Room

2 Finished Basement Bathroom

3 Basement Bedroom w/ Den

### 4 Larger Basement Bedroom

All Square Footages are based on "A" Elevation floor plans and include Finished Basement area. Despite the best efforts of Caivan and its affiliates, officers, directors, employees or agents (collectively "we", "us" or "our" as circumstances warrant) to provide accurate information, including but not limited to prices and availability of homes or lots, it is regrettably not possible to ensure that all information contained in this display is correct. We do not warrant the accuracy and completeness of information, text, graphics or items contained in this display. All dimensions provided are approximate and sizes and specifications are subject to change without notice. Artist's concepts only. Actual usable floor space varies from indicated floor areas. Square footages include finished space in the basement. E. & O.E. March 10, 2022. THIS DISPLAY IS PROVIDED 'AS IS' WITHOUT WARRANTY OF ANY KIND, EITHER EXPRESS OR IMPLIED, WARRANTIES OF MERCHANTABILITY, FITNESS FOR A PARTICULAR PURPOSE, OR NON-INFRINGEMENT. The information and specifications contained in this brochure are subject to change without notice and represent no commitment on our part in the future. All products and services are provided subject to applicable taxes and accompanying terms and conditions.