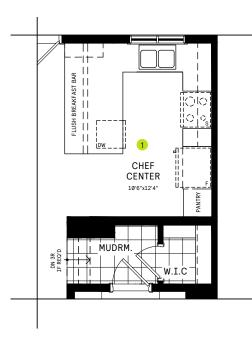

### MAIN FLOOR DESIGNER CHOICE OPTIONS ON NEXT PAGE ightarrow

1 Chef Center 2 Optional Walk-in Pantry 3 Chef Center w/ Pantry

All Square Footages are based on "A" Elevation floor plans and include Finished Basement area. Despite the best efforts of Caivan and its affiliates, officers, directors, employees or agents (collectively "we", "us" or "our" as circumstances warrant) to provide accurate information, including but not limited to prices and availability of homes or lots, it is regrettably not possible to ensure that all information contained in this display is correct. We do not warrant the accuracy and completeness of information, text, graphics or items contained in this display. All dimensions provided are approximate and sizes and specifications are subject to change without notice. Artist's concepts only. Actual usable floor space varies from indicated floor areas. Square footages include finished space in the basement. E. & O.E. March 10, 2022. THIS DISPLAY IS PROVIDED 'AS IS' WITHOUT WARRANTY OF ANY KIND, EITHER EXPRESS OR IMPLIED, WARRANTIES OF MERCHANTABILITY, FITNESS FOR A PARTICULAR PURPOSE, OR NON-INFRINGEMENT. The information and specifications contained in this brochure are subject to change without notice and represent no commitment on our part in the future. All products and services are provided subject to applicable taxes and accompanying terms and conditions.

# 25' COLLECTION / PLAN 1 MAIN FLOOR DESIGNER CHOICE OPTIONS

1 Chef Center

3 Chef Center w/ Pantry

All Square Footages are based on "A" Elevation floor plans and include Finished Basement area. Despite the best efforts of Caivan and its affiliates, officers, directors, employees or agents (collectively "we", "us" or "our" as circumstances warrant) to provide accurate information, including but not limited to prices and availability of homes or lots, it is regrettably not possible to ensure that all information contained in this display. All dimensions provided are approximate and sizes and specifications are subject to change without notice. Artist's concepts only. Actual usable floor space varies from indicated floor areas. Square footages include finished space in the basement. E. & O.E. March 10, 2022. THIS DISPLAY IS PROVIDED 'AS IS' WITHOUT WARRANTY OF ANY KIND, EITHER EXPRESS OR IMPLIED, WARRANTIES OF MERCHANTABILITY, FITNESS FOR A PARTICULAR PURPOSE, OR NON-INFRINGEMENT. The information and specifications in this brochure are subject to change without notice and accompanying terms and conditions.