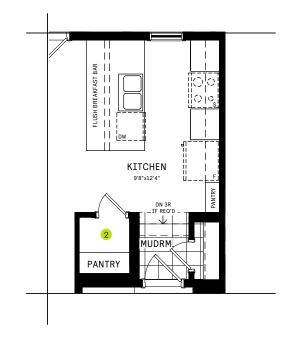

# 25' COLLECTION / PLAN 1 MAIN FLOOR

### MAIN FLOOR DESIGNER CHOICE OPTIONS ON NEXT PAGE ightarrow

1 Chef Center 2 Optional Walk-in Pantry 3 Chef Center w/ Pantry

All Square Footages are based on "A" Elevation floor plans and include Finished Basement area. Despite the best efforts of Caivan and its affiliates, officers, directors, employees or agents (collectively "we", "us" or "our" as circumstances warrant) to provide accurate information, including but not limited to prices and availability of homes or lots, it is regrettably not possible to ensure that all information contained in this display is correct. We do not warrant the accuracy and completeness of information, text, graphics or items contained in this display. All dimensions provided are approximate and sizes and specifications are subject to change without notice. Artist's concepts only. Actual usable floor space varies from indicated floor areas. Square footages include finished space in the basement. E. & O.E. March 10, 2022. THIS DISPLAY IS PROVIDED 'AS IS' WITHOUT WARRANTY OF ANY KIND, EITHER EXPRESS OR IMPLIED, WARRANTIES OF MERCHANTABILITY, FITNESS FOR A PARTICULAR PURPOSE, OR NON-INFRINGEMENT. The information and specifications contained in this brochure are subject to change without notice and represent no commitment on our part in the future. All products and services are provided subject to applicable taxes and accompanying terms and conditions.