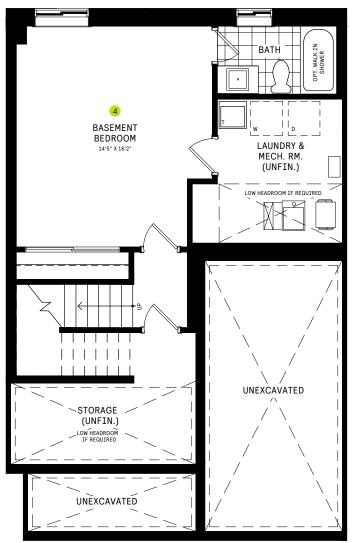

### 4 Larger Basement Bedroom

All Square Footages are based on "A" Elevation floor plans and include Finished Basement area. Despite the best efforts of Caivan and its affiliates, officers, directors, employees or agents (collectively "we", "us" or "our" as circumstances warrant) to provide accurate information, including but not limited to prices and availability of homes or lots, it is regrettably not possible to ensure that all information contained in this display is correct. We do not warrant the accuracy and completeness of information, text, graphics or items contained in this display. All dimensions provided are approximate and sizes and specifications are subject to change without notice. Artist's concepts only. Actual usable floor space varies from indicated floor areas. Square footages include finished space in the basement. E. & O.E. March 10, 2022. THIS DISPLAY IS PROVIDED 'AS IS' WITHOUT WARRANTY OF ANY KIND, EITHER EXPRESS OR IMPLIED, WARRANTIES OF MERCHANTABILITY, FITNESS FOR A PARTICULAR PURPOSE, OR NON-INFRINGEMENT. The information and specifications contained in this brochure are subject to change without notice and represent no commitment on our part in the future. All products and services are provided subject to applicable taxes and accompanying terms and conditions.