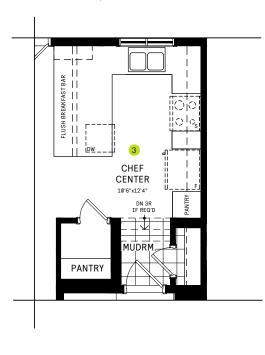

### MAIN FLOOR DESIGNER CHOICE OPTIONS ON NEXT PAGE ightarrow

1 Chef Center 2 Optional Walk-in Pantry 3 Chef Center w/ Pantry

All Square Footages are based on "A" Elevation floor plans and include Finished Basement area. Despite the best efforts of Caivan and its affiliates, officers, directors, employees or agents (collectively "we", "us" or "our" as circumstances warrant) to provide accurate information, including but not limited to prices and availability of homes or lots, it is regrettably not possible to ensure that all information contained in this display is correct. We do not warrant the accuracy and completeness of information, text, graphics or items contained in this display. All dimensions provided are approximate and sizes and specifications are subject to change without notice. Artist's concepts only. Actual usable floor space varies from indicated floor areas. Square footages include finished space in the basement. E. & O.E. March 10, 2022. THIS DISPLAY IS PROVIDED 'AS IS' WITHOUT WARRANTY OF ANY KIND, EITHER EXPRESS OR IMPLIED, WARRANTIES OF MERCHANTABILITY, FITNESS FOR A PARTICULAR PURPOSE, OR NON-INFRINGEMENT. The information and specifications contained in this brochure are subject to change without notice and represent no commitment on our part in the future. All products and services are provided subject to applicable taxes and accompanying terms and conditions.

# 25' COLLECTION / PLAN 1 MAIN FLOOR DESIGNER CHOICE OPTIONS

1 Chef Center

3 Chef Center w/ Pantry

All Square Footages are based on "A" Elevation floor plans and include Finished Basement area. Despite the best efforts of Caivan and its affiliates, officers, directors, employees or agents (collectively "we", "us" or "our" as circumstances warrant) to provide accurate information, including but not limited to prices and availability of homes or lots, it is regrettably not possible to ensure that all information contained in this display. All dimensions provided are approximate and sizes and specifications are subject to change without notice. Artist's concepts only. Actual usable floor space varies from indicated floor areas. Square footages include finished space in the basement. E. & O.E. March 10, 2022. THIS DISPLAY IS PROVIDED 'AS IS' WITHOUT WARRANTY OF ANY KIND, EITHER EXPRESS OR IMPLIED, WARRANTIES OF MERCHANTABILITY, FITNESS FOR A PARTICULAR PURPOSE, OR NON-INFRINGEMENT. The information and specifications in this brochure are subject to change without notice and accompanying terms and conditions.