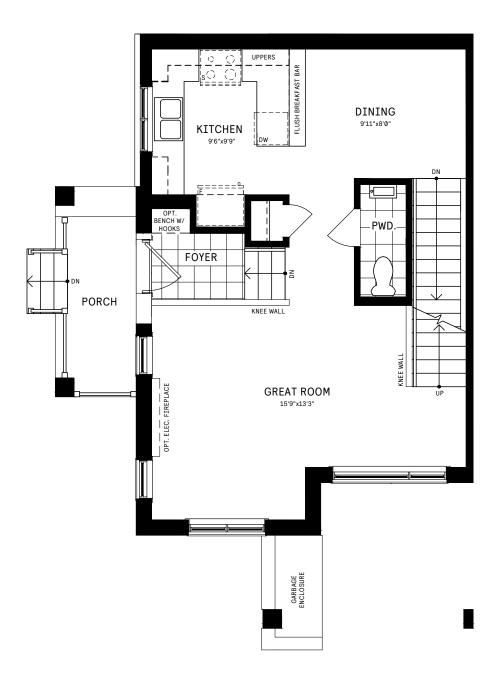

# 20' COLLECTION / PLAN 3C MAIN FLOOR

All Square Footages are based on "A" Elevation floor plans and include Finished Basement area. Despite the best efforts of Caivan and its affiliates, officers, directors, employees or agents (collectively "we", "us" or "our" as circumstances warrant) to provide accurate information, including but not limited to prices and availability of homes or lots, it is regrettably not possible to ensure that all information contained in this display is correct. We do not warrant the accuracy and completeness of information, text, graphics or items contained in this display. All dimensions provided are approximate and sizes and specifications are subject to change without notice. Artist's concepts only. Actual usable floor space varies from indicated floor areas. Square footages include finished space in the basement. E. & O.E. September 6, 2022. THIS DISPLAY IS PROVIDED 'AS IS' WITHOUT WARRANTY OF ANY KIND, EITHER EXPRESS OR IMPLIED, WARRANTIES OF MERCHANTABILITY, FITNESS FOR A PARTICULAR PURPOSE, OR NON-INFRINGEMENT. The information and specifications contained in this brochure are subject to change without notice and represent no commitment on our part in the future. All products and services are provided subject to applicable taxes and accompanying terms and conditions.

### WELCOME HOME

Boasting a wide front porch for hosting or relaxing, this model offers spacious features. Three bedrooms and two private balconies are on the upper level, offering the potential for a fourth bedroom or basement office. The garbage enclosure is tucked on the side of the home, letting the front entrance shine.