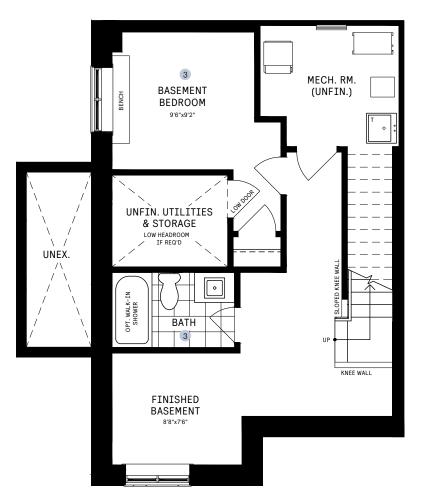

# 20' COLLECTION / PLAN 3C BASEMENT DESIGNER CHOICE OPTIONS

3 Finished Basement Package

All Square Footages are based on "A" Elevation floor plans and include Finished Basement area. Despite the best efforts of Caivan and its affiliates, officers, directors, employees or agents (collectively "we", "us" or "our" as circumstances warrant) to provide accurate information, including but not limited to prices and availability of homes or lots, it is regrettably not possible to ensure that all information in this display kill dimensions provided are approximate and sizes and specifications are subject to change without notice. Artist's concepts only. Actual usable floor space varies from indicated floor areas. Square footages include finished space in the basement. E. & O.E. September 6, 2022. THIS DISPLAY IS PROVIDED 'AS IS' WITHOUT WARRANTY OF ANY KIND, EITHER EXPRESS OR IMPLIED, WARRANTIES OF MERCHANTABILITY, FITNESS FOR A PARTICULAR PURPOSE, OR NON-INFRINGEMENT. The information and specifications contained in this display to conceil to applicable taxes and accompanying terms and conditions.