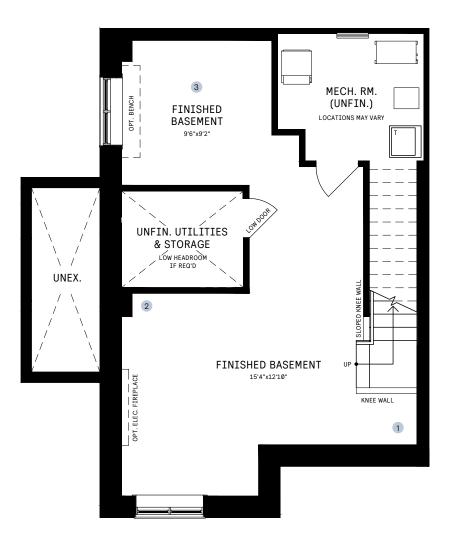

# 20' COLLECTION / PLAN 3C BASEMENT

### BASEMENT DESIGNER CHOICE OPTIONS ON NEXT PAGE ightarrow

1 Finished Basement Powder Room

oom 2 Finished Basement Bathroom

### 3 Finished Basement Package

All Square Footages are based on "A" Elevation floor plans and include Finished Basement area. Despite the best efforts of Caivan and its affiliates, officers, directors, employees or agents (collectively "we", "us" or "our" as circumstances warrant) to provide accurate information, including but not limited to prices and availability of homes or lots, it is regrettably not possible to ensure that all information contained in this display kill dimensions provided are approximate and sizes and specifications are subject to change without notice. Artist's concepts only. Actual usable floor space varies from indicated floor areas. Square footages include finished space in the basement. E. & O.E. September 6, 2022. THIS DISPLAY IS PROVIDED 'AS IS' WITHOUT WARRANTY OF ANY KIND, EITHER EXPRESS OR IMPLIED, WARRANTIES OF MERCHANTABILITY, FITNESS FOR A PARTICULAR PURPOSE, OR NON-INFRINGEMENT. The information and specifications on this brochure are subject to change without notice and accompanying terms and conditions.