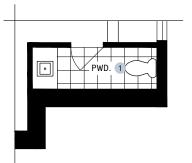

# 20' COLLECTION / PLAN 3C BASEMENT DESIGNER CHOICE OPTIONS

1 Finished Basement Powder Room