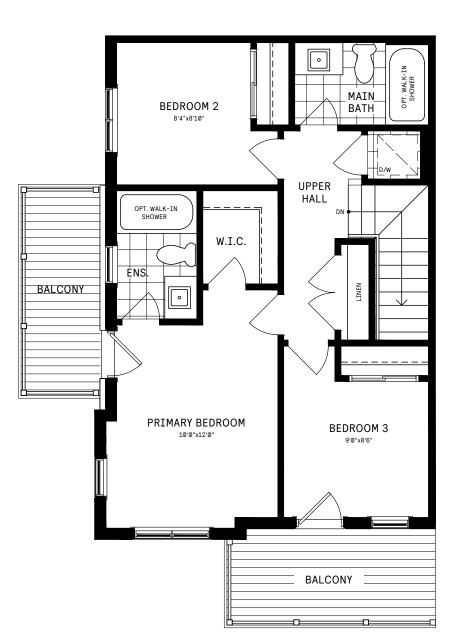

# 20' COLLECTION / PLAN 3C SECOND FLOOR

All Square Footages are based on "A" Elevation floor plans and include Finished Basement area. Despite the best efforts of Caivan and its affiliates, officers, directors, employees or agents (collectively "we", "us" or "our" as circumstances warrant) to provide accurate information, including but not limited to prices and availability of homes or lots, it is regrettably not possible to ensure that all information contained in this display kill dimensions provided are approximate and sizes and specifications are subject to change without notice. Artist's concepts only. Actual usable floor space varies from indicated floor areas. Square footages include finished space in the basement. E. & O.E. September 6, 2022. THIS DISPLAY IS PROVIDED 'AS IS' WITHOUT WARRANTY OF ANY KIND, EITHER EXPRESS OR IMPLIED, WARRANTIES OF MERCHANTABILITY, FITNESS FOR A PARTICULAR PURPOSE, OR NON-INFRINGEMENT. The information and specifications on this brochure are subject to change without notice and accompanying terms and conditions.

### WELCOME HOME

Boasting a wide front porch for hosting or relaxing, this model offers spacious features. Three bedrooms and two private balconies are on the upper level, offering the potential for a fourth bedroom or basement office. The garbage enclosure is tucked on the side of the home, letting the front entrance shine.