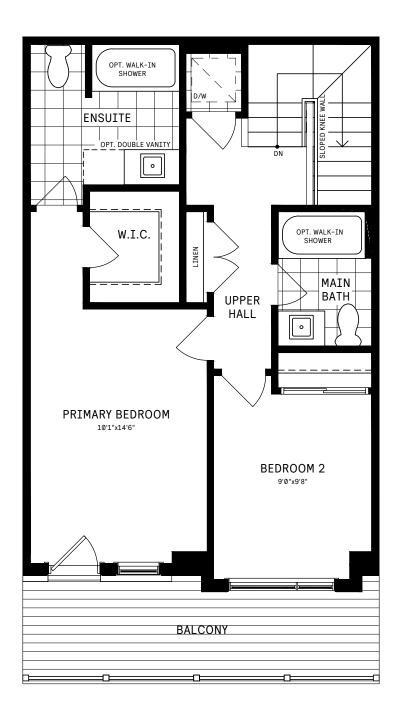

HOME

The open-plan great room, kitchen, and breakfast nook bring warmth to this home, which offers an optional chef centre. The primary bedroom has an exquisite ensuite with a spa-like feel and sizable walk-in closet. The finished basement also offers ample space for playing or relaxing with friends and family.

#### **INFO**

| Square Feet | 1,614*  |
|-------------|---------|
| Bedrooms    | 2-3     |
| Bathrooms   | 2.5-3.5 |

<sup>\*</sup>Square Feet includes 385 Sq. Ft. Finished Basement

#### **ELEVATION A**



#### **ELEVATION B**



#### 20' COLLECTION / PLAN 2

#### MAIN FLOOR



#### MAIN FLOOR DESIGNER CHOICE OPTIONS ON NEXT PAGE ightarrow

1 Chef Centre



## 20' COLLECTION / PLAN 2 MAIN FLOOR

#### DESIGNER CHOICE OPTIONS





#### 20' COLLECTION / PLAN 2

#### SECOND FLOOR





#### 20' COLLECTION / PLAN 2

#### **BASEMENT**



#### BASEMENT DESIGNER CHOICE OPTIONS ON NEXT PAGE ightarrow

1 Finished Basement Powder Room

2 Finished Basement Bathroom

3 Finished Basement Package



## 20' COLLECTION / PLAN 2 BASEMENT

#### **DESIGNER CHOICE OPTIONS**

1 Finished Basement Powder Room



2 Finished Basement Bathroom





## 20' COLLECTION / PLAN 2 BASEMENT

#### DESIGNER CHOICE OPTIONS CONT'D.

#### 3 Finished Basement Package