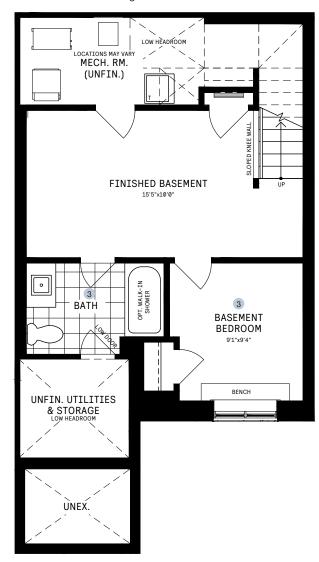

#### **BASEMENT**

## 20' COLLECTION / PLAN 2 BASEMENT

#### BASEMENT DESIGNER CHOICE OPTIONS ON NEXT PAGE ightarrow

1 Finished Basement Powder Room

2 Finished Basement Bathroom

3 Finished Basement Package