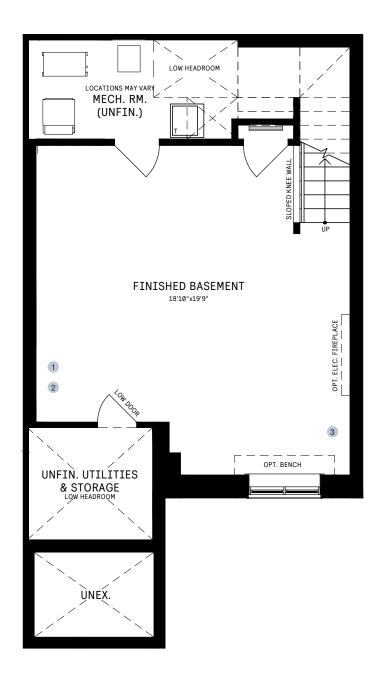

#### **BASEMENT**

#### BASEMENT DESIGNER CHOICE OPTIONS ON NEXT PAGE ightarrow

1 Finished Basement Powder Room

2 Finished Basement Bathroom

3 Finished Basement Package

## 20' COLLECTION / PLAN 2 BASEMENT