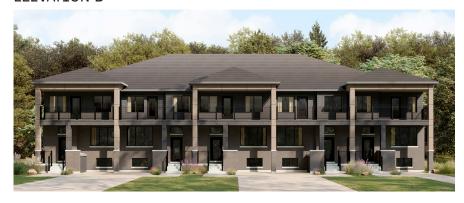

# CAINAN

#### THE RIDGE

## 20' COLLECTION / PLAN 2 FLOOR PLANS

#### WELCOME HOME

The open-plan great room, kitchen, and breakfast nook bring warmth to this home, which offers an optional chef centre. The primary bedroom has an exquisite ensuite with a spa-like feel and sizable walk-in closet. The finished basement also offers ample space for playing or relaxing with friends and family.

#### **INFO**

| Square Feet | 1,614*  |
|-------------|---------|
| Bedrooms    | 2-3     |
| Bathrooms   | 2.5-3.5 |

<sup>\*</sup>Square Feet includes 385 Sq. Ft. Finished Basement

#### **ELEVATION A**



#### **ELEVATION B**



#### 20' COLLECTION / PLAN 2

#### MAIN FLOOR



#### MAIN FLOOR DESIGNER CHOICE OPTIONS ON NEXT PAGE ightarrow

1 Chef Centre



## 20' COLLECTION / PLAN 2 MAIN FLOOR

#### DESIGNER CHOICE OPTIONS





#### 20' COLLECTION / PLAN 2

#### SECOND FLOOR





#### 20' COLLECTION / PLAN 2

#### **BASEMENT**



#### BASEMENT DESIGNER CHOICE OPTIONS ON NEXT PAGE ightarrow

1 Finished Basement Powder Room

2 Finished Basement Bathroom

3 Finished Basement Package



## 20' COLLECTION / PLAN 2 BASEMENT

#### **DESIGNER CHOICE OPTIONS**

1 Finished Basement Powder Room



2 Finished Basement Bathroom





## 20' COLLECTION / PLAN 2 BASEMENT

#### DESIGNER CHOICE OPTIONS CONT'D.

#### 3 Finished Basement Package