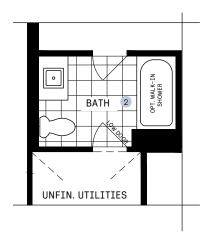

#### **DESIGNER CHOICE OPTIONS**

1 Finished Basement Powder Room

2 Finished Basement Bathroom

## 20' COLLECTION / PLAN 2 BASEMENT