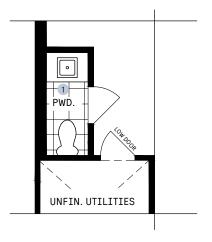

#### **DESIGNER CHOICE OPTIONS**

1 Finished Basement Powder Room

2 Finished Basement Bathroom

## 20' COLLECTION / PLAN 2 BASEMENT