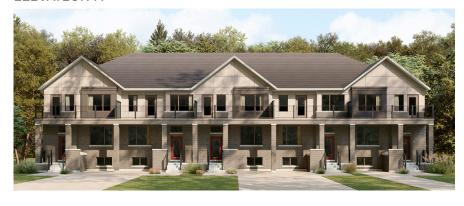

# CAINAN

#### THE RIDGE

## 20' COLLECTION / PLAN 2 FLOOR PLANS

#### WELCOME HOME

The open-plan great room, kitchen, and breakfast nook bring warmth to this home, which offers an optional chef centre. The primary bedroom has an exquisite ensuite with a spa-like feel and sizable walk-in closet. The finished basement also offers ample space for playing or relaxing with friends and family.

#### **INFO**

| Square Feet | 1,614*  |
|-------------|---------|
| Bedrooms    | 2-3     |
| Bathrooms   | 2.5-3.5 |

<sup>\*</sup>Square Feet includes 385 Sq. Ft. Finished Basement

#### **ELEVATION A**



#### **ELEVATION B**



#### 20' COLLECTION / PLAN 2

#### MAIN FLOOR



#### MAIN FLOOR DESIGNER CHOICE OPTIONS ON NEXT PAGE ightarrow

1 Chef Centre



## 20' COLLECTION / PLAN 2 MAIN FLOOR

#### DESIGNER CHOICE OPTIONS





#### 20' COLLECTION / PLAN 2

#### SECOND FLOOR





#### 20' COLLECTION / PLAN 2

#### **BASEMENT**



#### BASEMENT DESIGNER CHOICE OPTIONS ON NEXT PAGE ightarrow

1 Finished Basement Powder Room

2 Finished Basement Bathroom

3 Finished Basement Package



## 20' COLLECTION / PLAN 2 BASEMENT

#### **DESIGNER CHOICE OPTIONS**

1 Finished Basement Powder Room



2 Finished Basement Bathroom





## 20' COLLECTION / PLAN 2 BASEMENT

#### DESIGNER CHOICE OPTIONS CONT'D.

#### 3 Finished Basement Package