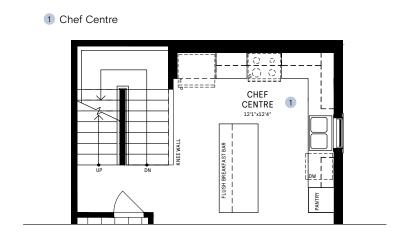

#### MAIN FLOOR DESIGNER CHOICE OPTIONS ON NEXT PAGE ightarrow

1 Chef Centre

All Square Footages are based on "A" Elevation floor plans and include Finished Basement area. Despite the best efforts of Caivan and its affiliates, officers, directors, employees or agents (collectively "we", "us" or "our" as circumstances warrant) to provide accurate information, including but not limited to prices and availability of homes or lots, it is regrettably not possible to ensure that all information contained in this display is correct. We do not warrant the accuracy and completeness of information, text, graphics or items contained in this display. All dimensions provided are approximate and sizes and specifications are subject to change without notice. Artist's concepts only. Actual usable floor space varies from indicated floor areas. Square footages include finished space in the basement. E. & O.E. September 6, 2022. THIS DISPLAY IS PROVIDED 'AS IS' WITHOUT WARRANTY OF ANY KIND, EITHER EXPRESS OR IMPLIED, WARRANTIES OF MERCHANTABILITY, FITNESS FOR A PARTICULAR PURPOSE, OR NON-INFRINGEMENT. The information and specifications contained in this brochure are subject to change without notice and represent no commitment on our part in the future. All products and services are provided subject to applicable taxes and accompanying terms and conditions.