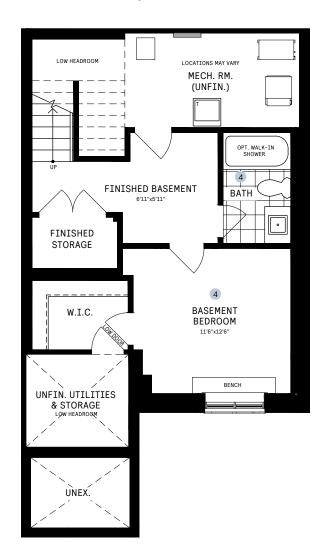

### **BASEMENT**

#### BASEMENT DESIGNER CHOICE OPTIONS ON NEXT PAGE ightarrow

1 Finished Basement Powder Room

2 Finished Basement Bathroom

3 Basement Laundry

4 Finished Basement Package

All Square Footages are based on "A" Elevation floor plans and include Finished Basement area. Despite the best efforts of Caivan and its affiliates, officers, directors, employees or agents (collectively "we", "us" or "our" as circumstances warrant) to provide accurate information, including but not limited to prices and availability of homes or lots, it is regrettably not possible to ensure that all information contained in this display is correct. We do not warrant the accuracy and completeness of information, text, graphics or items contained in this display. All dimensions provided are approximate and sizes and specifications are subject to change without notice. Artist's concepts only. Actual usable floor space varies from indicated floor areas. Square footages include finished space in the basement. E. & OE. September 6, 2022. THIS DISPLAY IS PROVIDED 'AS IS' WITHOUT WARRANTY OF ANY KIND, EITHER EXPRESS OR IMPLIED, WARRANTIES OF MERCHANTABILITY, FITNESS FOR A PARTICULAR PURPOSE, OR NON-INFRINGEMENT. The information and specifications contained in this brochure are subject to change without notice and represent no commitment on our part in the future. All products and services are provided subject to applicable taxes and accompanying terms and conditions.

# 20' COLLECTION / PLAN 1E BASEMENT

### DESIGNER CHOICE OPTIONS CONT'D.

4 Finished Basement Package

All Square Footages are based on "A" Elevation floor plans and include Finished Basement area. Despite the best efforts of Caivan and its affiliates, officers, directors, employees or agents (collectively "we", "us" or "our" as circumstances warrant) to provide accurate information, including but not limited to prices and availability of homes or lots, it is regrettably not possible to ensure that all information contained in this display is correct. We do not warrant the accuracy and completeness of information, text, graphics or items contained in this display all dimensions provided are approximate and sizes and specifications are subject to change without notice. Artist's concepts only. Actual usable floor space varies from indicated floor areas. Square footages include finished space in the basement. E. & O.E. September 6, 2022; THIS DISPLAY IS PROVIDED 'AS IS' WITHOUT WARRANTY OF ANY KIND, EITHER EXPRESS OR IMPLIED, WARRANTIES OF MERCHANTABILITY, FITNESS FOR A PARTICULAR PURPOSE, OR NON-INFRINGEMENT. The information and specifications contained in this brochure are subject to change without notice and represent no commitment on our part in the future. All products and services are provided subject to applicable taxes and accompanying terms and conditions.