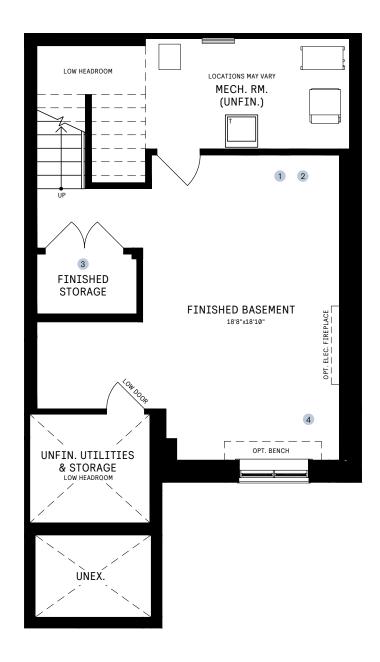

### **BASEMENT**

#### BASEMENT DESIGNER CHOICE OPTIONS ON NEXT PAGE ightarrow

1 Finished Basement Powder Room

2 Finished Basement Bathroom

3 Basement Laundry

4 Finished Basement Package

All Square Footages are based on "A" Elevation floor plans and include Finished Basement area. Despite the best efforts of Caivan and its affiliates, officers, directors, employees or agents (collectively "we", "us" or "our" as circumstances warrant) to provide accurate information, including but not limited to prices and availability of homes or lots, it is regrettably not possible to ensure that all information contained in this display is correct. We do not warrant the accuracy and completeness of information, text, graphics or items contained in this display. All dimensions provided are approximate and sizes and specifications are subject to change without notice. Artist's concepts only. Actual usable floor space varies from indicated floor areas. Square footages include finished space in the basement. E. & OE. September 6, 2022. THIS DISPLAY IS PROVIDED 'AS IS' WITHOUT WARRANTY OF ANY KIND, EITHER EXPRESS OR IMPLIED, WARRANTIES OF MERCHANTABILITY, FITNESS FOR A PARTICULAR PURPOSE, OR NON-INFRINGEMENT. The information and specifications contained in this brochure are subject to change without notice and represent no commitment on our part in the future. All products and services are provided subject to applicable taxes and accompanying terms and conditions.

# 20' COLLECTION / PLAN 1E BASEMENT