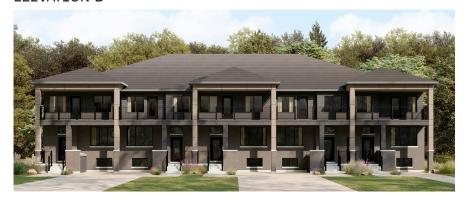

# CAINAN

# THE RIDGE

# 20' COLLECTION / PLAN 1E FLOOR PLANS

#### WELCOME HOME

This end unit features two bedrooms and additional windows that fill the home with natural light. Entertain with ease in the seamless living and dining area, complete with contemporary finishes. The balcony on the upper level provides stunning views, and the design offers an optional three-bedroom floor plan to accommodate growing families.

#### **INFO**

| Square Feet | 1,614*  |
|-------------|---------|
| Bedrooms    | 2-4     |
| Bathrooms   | 2.5-3.5 |

<sup>\*</sup>Square Feet includes 378 Sq. Ft. Finished Basement

#### **ELEVATION A**



#### **ELEVATION B**



### 20' COLLECTION / PLAN 1E

### MAIN FLOOR



#### MAIN FLOOR DESIGNER CHOICE OPTIONS ON NEXT PAGE ightarrow

1 Chef Centre

All Square Footages are based on "A" Elevation floor plans and include Finished Basement area. Despite the best efforts of Caivan and its affiliates, officers, directors, employees or agents (collectively "we", "us" or "our" as circumstances warrant) to provide accurate information, including but not limited to prices and availability of homes or lots, it is regrettably not possible to ensure that all information contained in this display is correct. We do not warrant the accuracy and completeness of information, text, graphics or items contained in this display. All dimensions provided are approximate and sizes and specifications are subject to change without no