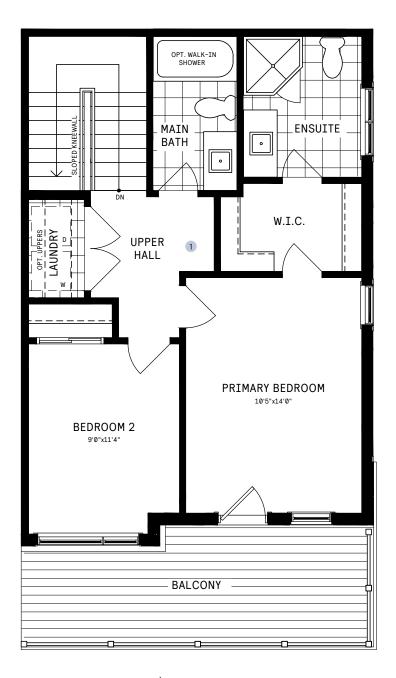

# SECOND FLOOR

#### SECOND FLOOR DESIGNER CHOICE OPTIONS ON NEXT PAGE ightarrow

1 3 Bedroom Plan

All Square Footages are based on "A" Elevation floor plans and include Finished Basement area. Despite the best efforts of Caivan and its affiliates, officers, directors, employees or agents (collectively "we", "us" or "our" as circumstances warrant) to provide accurate information, including but not limited to prices and availability of homes or lots, it is regrettably not possible to ensure that all information contained in this display is correct. We do not warrant the accuracy and completeness of information, text, graphics or items contained in this display. All dimensions provided are approximate and sizes and specifications are subject to change without notice. Artist's concepts only. Actual usable floor space varies from indicated floor areas. Square footages include finished space in the basement. E. & O.E. September 6, 2022. THIS DISPLAY IS PROVIDED 'AS IS' WITHOUT WARRANTY OF ANY KIND, EITHER EXPRESS OR IMPLIED, WARRANTIES OF MERCHANTABILITY, FITNESS FOR A PARTICULAR PURPOSE, OR NON-INFRINGEMENT. The information and specifications contained in this brochure are subject to change without notice and represent no commitment on our part in the future. All products and services are provided subject to applicable taxes and accompanying terms and conditions.

## 20' COLLECTION / PLAN 1E SECOND FLOOR