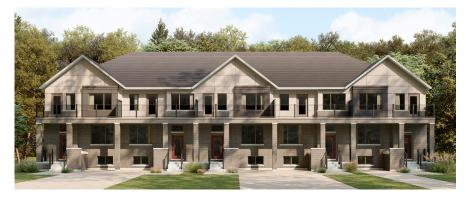

# CAINAN

# THE RIDGE

# 20' COLLECTION / PLAN 1E FLOOR PLANS

#### WELCOME HOME

This end unit features two bedrooms and additional windows that fill the home with natural light. Entertain with ease in the seamless living and dining area, complete with contemporary finishes. The balcony on the upper level provides stunning views, and the design offers an optional three-bedroom floor plan to accommodate growing families.

#### **INFO**

| Square Feet | 1,614*  |
|-------------|---------|
| Bedrooms    | 2-4     |
| Bathrooms   | 2.5-3.5 |

<sup>\*</sup>Square Feet includes 378 Sq. Ft. Finished Basement

#### **ELEVATION A**



#### **ELEVATION B**



### 20' COLLECTION / PLAN 1E

### MAIN FLOOR



#### MAIN FLOOR DESIGNER CHOICE OPTIONS ON NEXT PAGE ightarrow

1 Chef Centre

All Square Footages are based on "A" Elevation floor plans and include Finished Basement area. Despite the best efforts of Caivan and its affiliates, officers, directors, employees or agents (collectively "we", "us" or "our" as circumstances warrant) to provide accurate information, including but not limited to prices and availability of homes or lots, it is regrettably not possible to ensure that all information contained in this display is correct. We do not warrant the accuracy and completeness of information, text, graphics or items contained in this display. All dimensions provided are approximate and sizes and specifications are subj