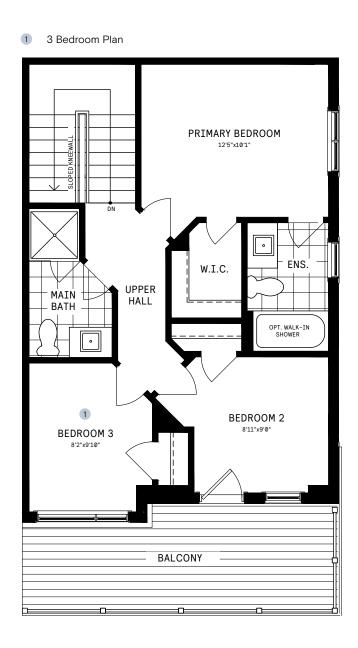

#### SECOND FLOOR DESIGNER CHOICE OPTIONS ON NEXT PAGE ightarrow

1 3 Bedroom Plan

All Square Footages are based on "A" Elevation floor plans and include Finished Basement area. Despite the best efforts of Caivan and its affiliates, officers, directors, employees or agents (collectively "we", "us" or "our" as circumstances warrant) to provide accurate information, including but not limited to prices and availability of homes or lots, it is regrettably not possible to ensure that all information contained in this display is correct. We do not warrant the accuracy and completeness of information, text, graphics or items contained in this display. All dimensions provided are approximate and sizes and specifications are subject to change without notice. Artist's concepts only. Actual usable floor space varies from indicated floor areas. Square footages include finished space in the basement. E. & O.E. September 6, 2022. THIS DISPLAY IS PROVIDED 'AS IS' WITHOUT WARRANTY OF ANY KIND, EITHER EXPRESS OR IMPLIED, WARRANTIES OF MERCHANTABILITY, FITNESS FOR A PARTICULAR PURPOSE, OR NON-INFRINGEMENT. The information and specifications contained in this brochure are subject to change without notice and represent no commitment on our part in the future. All products and services are provided subject to applicable taxes and accompanying terms and conditions.