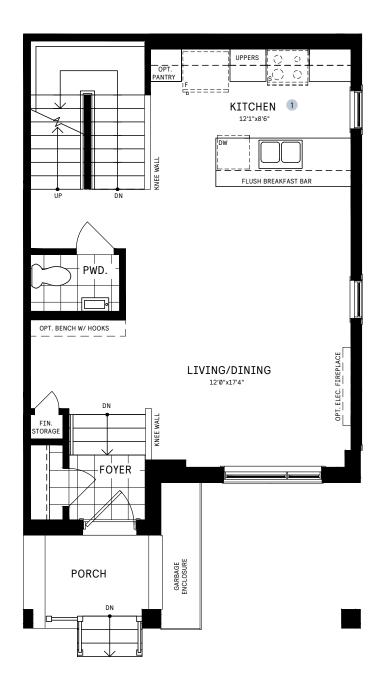

### MAIN FLOOR

#### MAIN FLOOR DESIGNER CHOICE OPTIONS ON NEXT PAGE ightarrow

1 Chef Centre

All Square Footages are based on "A" Elevation floor plans and include Finished Basement area. Despite the best efforts of Caivan and its affiliates, officers, directors, employees or agents (collectively "we", "us" or "our" as circumstances warrant) to provide accurate information, including but not limited to prices and availability of homes or lots, it is regrettably not possible to ensure that all information contained in this display is correct. We do not warrant the accuracy and completeness of information, text, graphics or items contained in this display. All dimensions provided are approximate and sizes and specifications are subject to change without notice. Artist's concepts only. Actual usable floor space varies from indicated floor areas. Square footages include finished space in the basement. E. & O.E. September 6, 2022. THIS DISPLAY IS PROVIDED 'AS IS' WITHOUT WARRANTY OF ANY KIND, EITHER EXPRESS OR IMPLIED, WARRANTIES OF MERCHANTABILITY, FITNESS FOR A PARTICULAR PURPOSE, OR NON-INFRINGEMENT. The information and specifications contained in this brochure are subject to change without notice and represent no commitment on our part in the future. All products and services are provided subject to applicable taxes and accompanying terms and conditions.