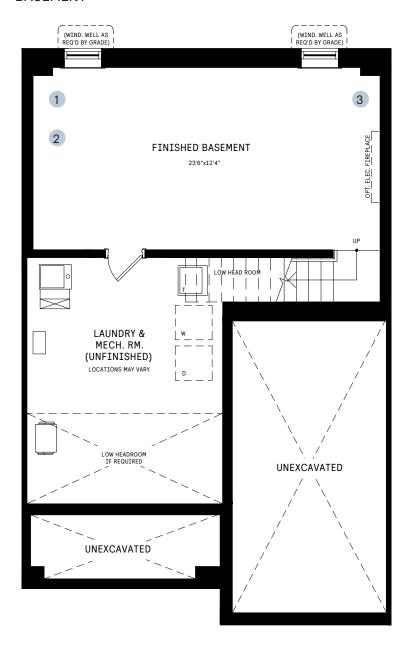

#### **BASEMENT**

### $\begin{array}{l} {\rm BASEMENT\ DESIGNER\ CHOICE} \\ {\rm OPTIONS\ } \rightarrow \end{array}$

- 1 Finished Basement Powder Room
- 2 Finished Basement Bathroom
- 3 Finished Basement Package