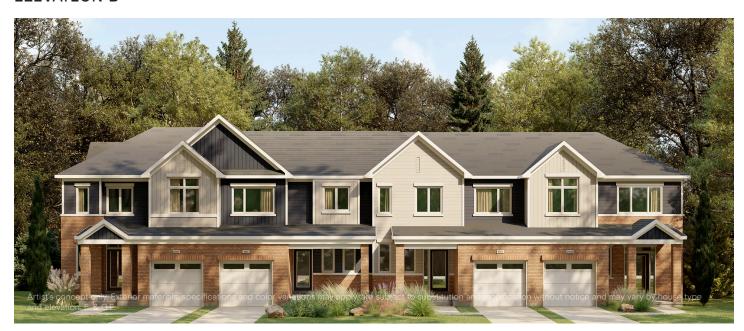

# CAIVAN

## THE RIDGE

## 25' COLLECTION / PLAN 5 FLOOR PLANS

#### **ELEVATION A**



#### **ELEVATION B**



#### WELCOME HOME

This home features a modern open plan living space with generous kitchen and great room. The second floor features three bedrooms including a beautiful master suite with walk-in closet and ensuite bath. A finished basement provides extra space for a busy family. A single car garage and rear yard space complete this lovely home.

#### **INFO**

| Square Feet | 1,782*  |
|-------------|---------|
| Bedrooms    | 3-4     |
| Bathrooms   | 2.5-3.5 |
| Parking     | 2       |

<sup>\*</sup>Square Feet includes 354 Sq. Ft. Finished Basement

#### THE RIDGE

## 25' COLLECTION / PLAN 5 FLOOR PLANS

#### MAIN FLOOR

#### 2ND FLOOR





#### THE RIDGE

## 25' COLLECTION / PLAN 5 FLOOR PLANS

#### **BASEMENT**



### $\begin{array}{l} {\rm BASEMENT\ DESIGNER\ CHOICE} \\ {\rm OPTI