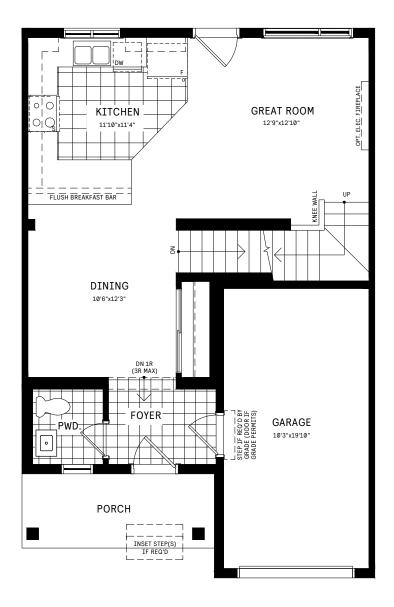

#### MAIN FLOOR

#### WELCOME HOME

This home features a modern open plan living space with generous kitchen and great room. The second floor features three bedrooms including a beautiful master suite with walk-in closet and ensuite bath. A finished basement provides extra space for a busy family. A single car garage and rear yard space complete this lovely home.