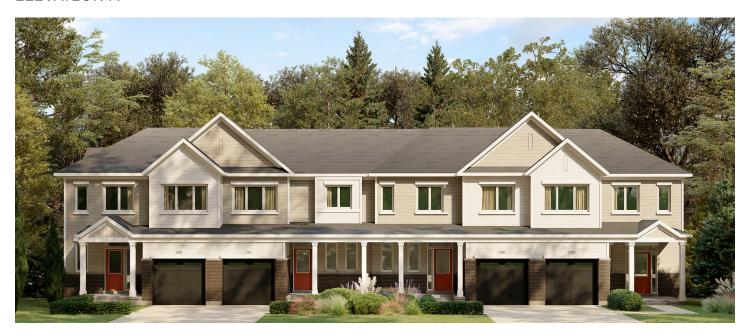

# CAIVAN

## THE RIDGE

## 25' COLLECTION / PLAN 5 FLOOR PLANS

#### **ELEVATION A**



#### **ELEVATION B**



#### WELCOME HOME

This home features a modern open plan living space with generous kitchen and great room. The second floor features three bedrooms including a beautiful master suite with walk-in closet and ensuite bath. A finished basement provides extra space for a busy family. A single car garage and rear yard space complete this lovely home.

#### **INFO**

| Square Feet | 1,782*  |
|-------------|---------|
| Bedrooms    | 3-4     |
| Bathrooms   | 2.5-3.5 |
| Parking     | 2       |

<sup>\*</sup>Square Feet includes 354 Sq. Ft. Finished Basement

#### THE RIDGE

## 25' COLLECTION / PLAN 5 FLOOR PLANS

#### MAIN FLOOR

#### 2ND FLOOR





#### THE RIDGE

## 25' COLLECTION / PLAN 5 FLOOR PLANS

#### **BASEMENT**



### $\begin{array}{l} {\rm BASEMENT\ DESIGN