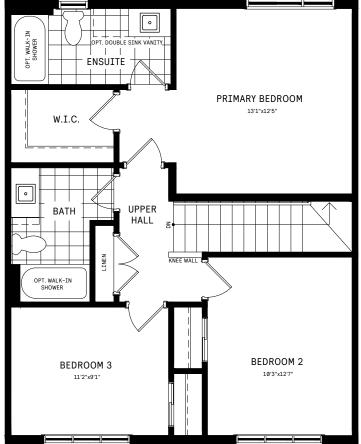

#### 2ND FLOOR

#### WELCOME HOME

This home features a modern open plan living space with generous kitchen and great room. The second floor features three bedrooms including a beautiful master suite with walk-in closet and ensuite bath. A finished basement provides extra space for a busy family. A single car garage and rear yard space complete this lovely home.