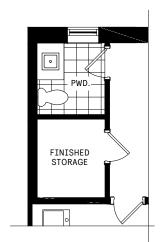

### $\begin{array}{l} {\rm BASEMENT\ DESIGNER\ CHOICE} \\ {\rm OPTIONS\ } \rightarrow \end{array}$

- 1 Finished Basement Powder Room
- 2 Finished Basement Bathroom
- 3 Finished Basement Package

## 25' COLLECTION / PLAN 5 DESIGNER CHOICE OPTIONS

1 Finished Basement Powder Room

2 Finished Basement Bathroom

3 Finished Basement Package