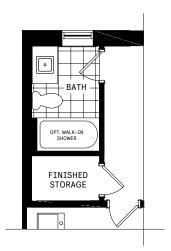

### $\begin{array}{l} {\rm BASEMENT\ DESIGNER\ CHOICE} \\ {\rm OPTIONS\ } \rightarrow \end{array}$

- 1 Finished Basement Powder Room
- 2 Finished Basement Bathroom
- 3 Finished Basement Package

## 25' COLLECTION / PLAN 5 DESIGNER CHOICE OPTIONS

1 Finished Basement Powder Room

2 Finished Basement Bathroom

3 Finished Basement Package