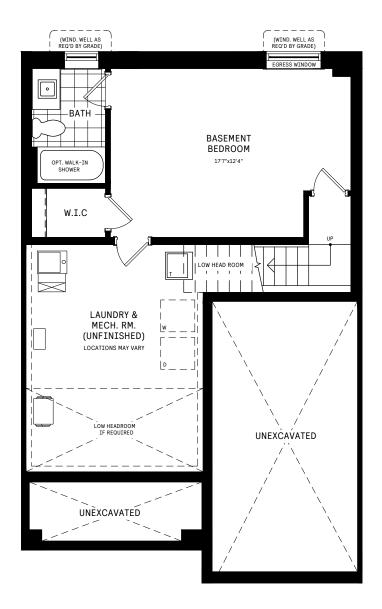

### $\begin{array}{l} {\rm BASEMENT\ DESIGNER\ CHOICE} \\ {\rm OPTIONS\ } \rightarrow \end{array}$

- 1 Finished Basement Powder Room
- 2 Finished Basement Bathroom
- 3 Finished Basement Package

## 25' COLLECTION / PLAN 5 DESIGNER CHOICE OPTIONS

1 Finished Basement Powder Room

2 Finished Basement Bathroom

3 Finished Basement Package