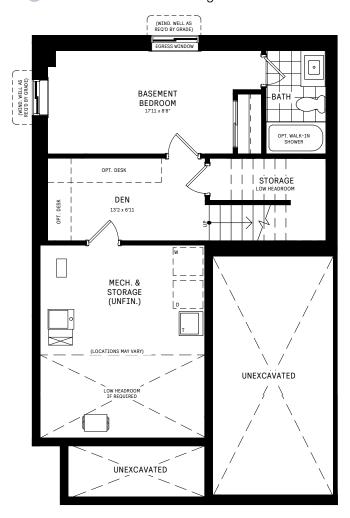

#### **BASEMENT**

#### BASEMENT DESIGNER CHOICE ${\tt OPTIONS} \to$

- Finished Basement Powder Room 3
- 4 Finished Basement Bathroom
- 5 Finished Basement Package