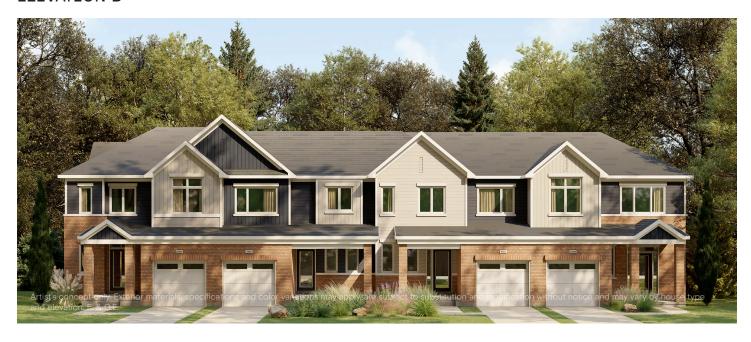

# CAIVAN

### THE RIDGE

# 25' COLLECTION / PLAN 3E FLOOR PLANS

#### **ELEVATION A**



#### **ELEVATION B**



#### WELCOME HOME

As you walk in the door, this lovely design welcomes you into an open plan living space. The well-planned second floor houses three bedrooms, including a master suite with walk-in closet and ensuite bath. A sizable finished basement offers flexible family space, and the single car garage has easy access to the front foyer.

#### **INFO**

| Square Feet | 2,059*  |
|-------------|---------|
| Bedrooms    | 3-4     |
| Bathrooms   | 2.5-3.5 |
| Parking     | 2       |

<sup>\*</sup>Square Feet includes 456 Sq. Ft. Finished Basement

#### THE RIDGE

## 25' COLLECTION / PLAN 3E FLOOR PLANS

#### MAIN FLOOR



#### 2ND FLOOR



MAIN FLOOR DESIGNER CHOICE OPTIONS  $\rightarrow$ 

1 Chef Centre

2ND FLOOR DESIGNER CHOICE OPTIONS  $\rightarrow$ 

2 2nd Floor Laundry

#### THE