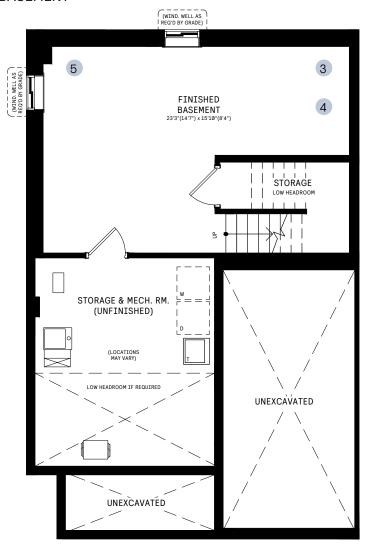

#### **BASEMENT**

#### BASEMENT DESIGNER CHOICE ${\tt OPTIONS} \to$

- Finished Basement Powder Room 3
- 4 Finished Basement Bathroom
- 5 Finished Basement Package