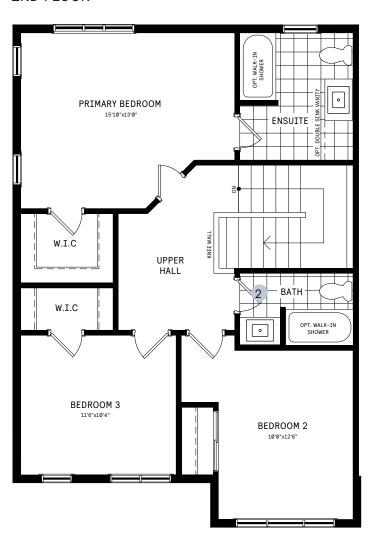

#### MAIN FLOOR

#### 2ND FLOOR

MAIN FLOOR DESIGNER CHOICE OPTIONS  $\rightarrow$ 

1 Chef Centre

2ND FLOOR DESIGNER CHOICE OPTIONS  $\rightarrow$ 

2 2nd Floor Laundry