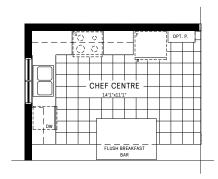

#### 2ND FLOOR

MAIN FLOOR DESIGNER CHOICE OPTIONS  $\rightarrow$ 

1 Chef Centre

2ND FLOOR DESIGNER CHOICE OPTIONS  $\rightarrow$ 

2 2nd Floor Laundry

# 25' COLLECTION / PLAN 3E DESIGNER CHOICE OPTIONS

1 Chef Centre

3 Finished Basement Powder Room

4 Finished Basement Bathroom

2 2nd Floor Laundry

5 Finished Basement Package w/ Den

All Square Footages are based on "B" Elevation floor plans and include Finished Basement area. Despite the best efforts of Caivan and its affiliates, officers, directors, employees or igents (collectively "we", "us" or "ou" as circumstances warrant) to provide accurate information, including but not limited to prices and availability of homes or lots, it is regrettably to possible to ensure that all information contained in this display is correct. We do not warrant the accuracy and completeness of information, text, graphics or items contained in this display. All dimensions provided are approximate and sizes and specifications are subject to change without notice. Artist's concepts only. Actual usable floor space varies rom indicated floor areas. Square footages include finished space in the basement. E. & O.E. May 5, 2023, THIS DISPLAY IS PROVIDED 'AS IS' WITHOUT WARRANTY OF ANY IND. EITHER EXPRESS OR IMPLIED, WARRANTIES OF MERCHANTABILITY, FITNESS FOR A PARTICULAR PURPOSE, OR NON-INFRINGEMENT. The information and specifications contained in this brochure are subject to change without notice and represent no commitment on our part in the future. All products and services are provided subject to applicable