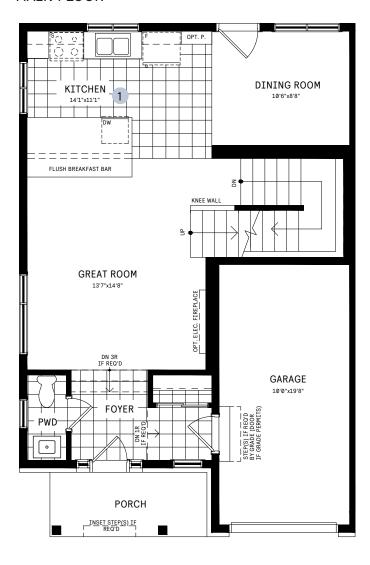

#### MAIN FLOOR

#### 2ND FLOOR

MAIN FLOOR DESIGNER CHOICE OPTIONS  $\rightarrow$ 

1 Chef Centre

2ND FLOOR DESIGNER CHOICE OPTIONS  $\rightarrow$ 

2 2nd Floor Laundry