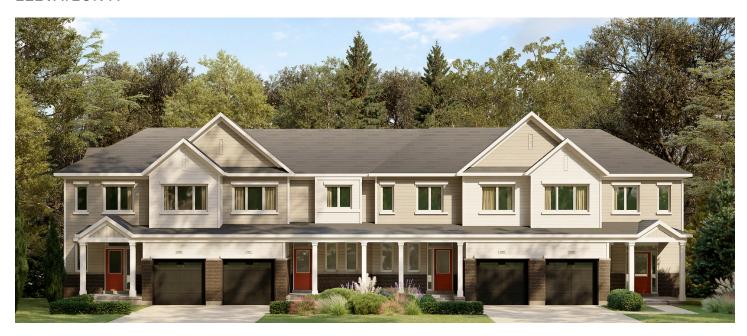

# CAIVAN

### THE RIDGE

# 25' COLLECTION / PLAN 3E FLOOR PLANS

#### **ELEVATION A**



#### **ELEVATION B**



#### WELCOME HOME

As you walk in the door, this lovely design welcomes you into an open plan living space. The well-planned second floor houses three bedrooms, including a master suite with walk-in closet and ensuite bath. A sizable finished basement offers flexible family space, and the single car garage has easy access to the front foyer.

#### **INFO**

| Square Feet | 2,059*  |
|-------------|---------|
| Bedrooms    | 3-4     |
| Bathrooms   | 2.5-3.5 |
| Parking     | 2       |

<sup>\*</sup>Square Feet includes 456 Sq. Ft. Finished Basement

#### THE RIDGE

## 25' COLLECTION / PLAN 3E FLOOR PLANS

#### MAIN FLOOR



#### 2ND FLOOR



MAIN FLOOR DESIGNER CHOICE OPTIONS  $\rightarrow$ 

1 Chef Centre

2ND FLOOR DESIGNER CHOICE OPTIONS  $\rightarrow$ 

2 2nd