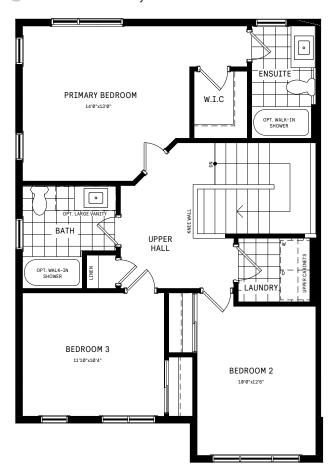

#### MAIN FLOOR

#### 2ND FLOOR

MAIN FLOOR DESIGNER CHOICE OPTIONS  $\rightarrow$ 

1 Chef Centre

2ND FLOOR DESIGNER CHOICE OPTIONS  $\rightarrow$ 

2 2nd Floor Laundry

#### WELCOME HOME

As you walk in the door, this lovely design welcomes you into an open plan living space. The well-planned second floor houses three bedrooms, including a master suite with walk-in closet and ensuite bath. A sizable finished basement offers flexible family space, and the single car garage has easy access to the front foyer.