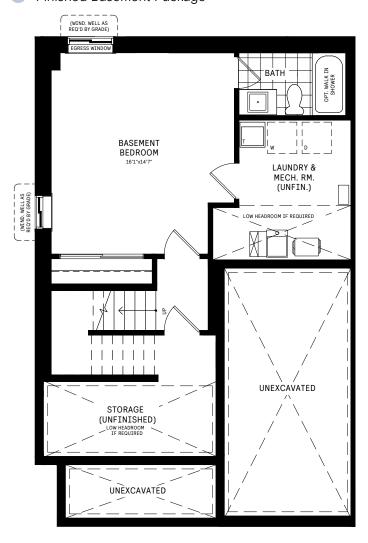

#### **BASEMENT**

## $\begin{array}{l} {\rm BASEMENT\ DESIGNER\ CHOICE} \\ {\rm OPTIONS\ } \rightarrow \end{array}$

- 6 Finished Basement Powder Room
- 7 Finished Basement Bathroom
- 8 Finished Basement Package