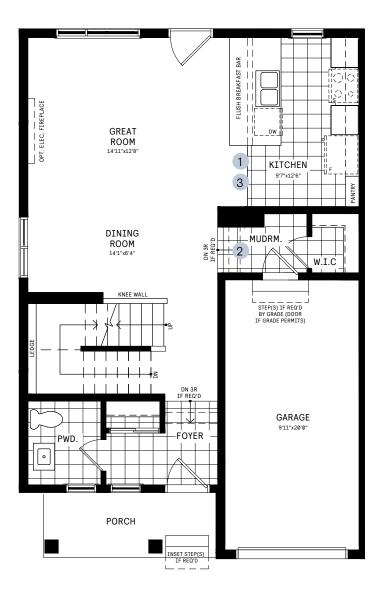

#### MAIN FLOOR

### MAIN FLOOR DESIGNER CHOICE OPTIONS $\rightarrow$

- 1 Chef Centre
- Optional Walk-in Pantry
- 3 Chef Centre w/ Walk-in Pantry