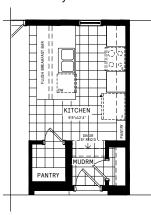

### MAIN FLOOR DESIGNER CHOICE OPTIONS $\rightarrow$

- 1 Chef Centre
- Optional Walk-in Pantry
- 3 Chef Centre w/ Walk-in Pantry

## 25' COLLECTION / PLAN 1E DESIGNER CHOICE OPTIONS

1 Chef Centre

2 Optional Walk-in Pantry

3 Chef Centre w/ Walk-in Pantry

4 2nd Floor Laundry

5 Shared Alternate Main Bath

6 Finished Basement Powder Room

7 Finished Basement Bathroom