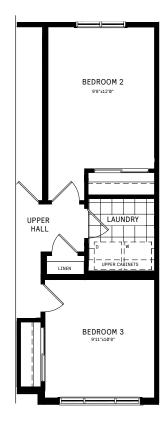

#### 2ND FLOOR

## 2ND FLOOR DESIGNER CHOICE OPTIONS $\rightarrow$

- 4 2nd Floor Laundry
- 5 Shared Alternate Main Bath