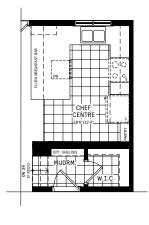

### MAIN FLOOR DESIGNER CHOICE OPTIONS $\rightarrow$

- 1 Chef Centre
- Optional Walk-in Pantry
- 3 Chef Centre w/ Walk-in Pantry

## 25' COLLECTION / PLAN 1E DESIGNER CHOICE OPTIONS

1 Chef Centre

2 Optional Walk-in Pantry

3 Chef Centre w/ Walk-in Pantry

4 2nd Floor Laundry

5 Shared Alternate Main Bath

6 Finished Basement Powder Room

7 Finished Basement Bathroom