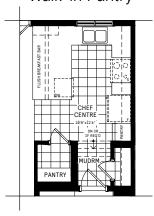

### MAIN FLOOR DESIGNER CHOICE OPTIONS $\rightarrow$

- 1 Chef Centre
- Optional Walk-in Pantry
- 3 Chef Centre w/ Walk-in Pantry

## 25' COLLECTION / PLAN 1E DESIGNER CHOICE OPTIONS

1 Chef Centre

2 Optional Walk-in Pantry

3 Chef Centre w/ Walk-in Pantry

4 2nd Floor Laundry

5 Shared Alternate Main Bath

6 Finished Basement Powder Room

7 Finished Basement Bathroom