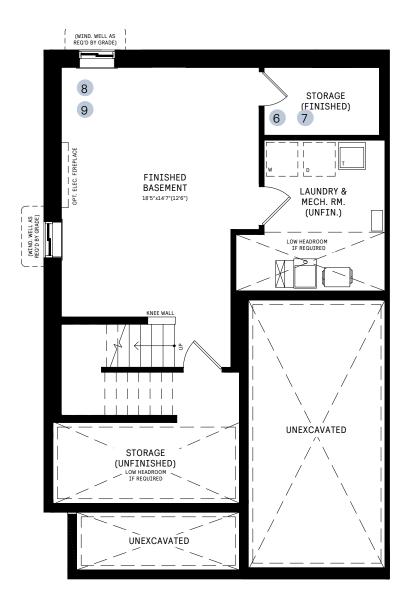

#### **BASEMENT**

## $\begin{array}{l} {\rm BASEMENT\ DESIGNER\ CHOICE} \\ {\rm OPTIONS\ } \rightarrow \end{array}$

- 6 Finished Basement Powder Room
- 7 Finished Basement Bathroom
- 8 Finished Basement Package

8 Finished Basement Package

All Square Footages are based on "A" Elevation floor plans and include Finished Basement area. Despite the best efforts of Caivan and its affiliates, officers, directors, employees or genetic focility of the provide accurate information, fulled by the initiated to prices and availability of homes or lots, it is regretably not possible to ensure that all information contained in this display is correct. We do not warrant the accuracy and completeness of information, text, graphics or items contained in this display. All dimensions provided are approximate and sizes and specifications are subject to change without notice. Artist's concepts only. Actual usable floor space varies from indicated floor areas. Square footages include finished space in the basement. E. & O.E. May 5, 2023. THIS DISPLAY IS PROVIDED "AS IS" WITHOUT WARRANTY OF ANY KIND, EITHER EXPRESS OR IMPLIED, WARRANTIES OF MERCHANTABILITY, FITNESS FOR A PARTICULAR PURPOSE, OR NON-INFRINGEMENT. The information and specifications contained in this brochure are subject to change without notice and represent no commitment on our part in the future. All products and services are provided subject to applicable ages and accompanying terms and conditions.