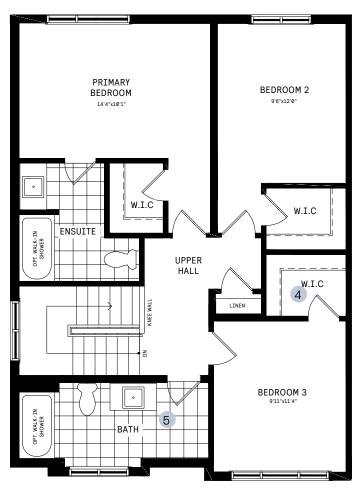

#### 2ND FLOOR

## 2ND FLOOR DESIGNER CHOICE OPTIONS $\rightarrow$

- 4 2nd Floor Laundry
- 5 Shared Alternate Main Bath