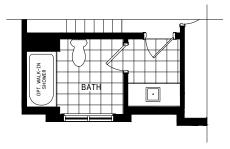

## 2ND FLOOR DESIGNER CHOICE OPTIONS $\rightarrow$

- 4 2nd Floor Laundry
- 5 Shared Alternate Main Bath