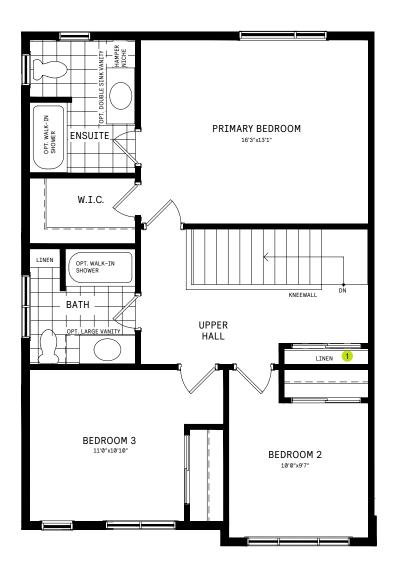

# 25' COLLECTION / PLAN 4C

# SECOND FLOOR

#### SECOND FLOOR DESIGNER CHOICE OPTIONS ON NEXT PAGE ightarrow

1 2nd Floor Laundry

All Square Footages are based on "A" Elevation floor plans and include Finished Basement area. Despite the best efforts of Caivan and its affiliates, officers, directors, employees or agents (collectively "we", "us" or "our" as circumstances warrant) to provide accurate information, including but not limited to prices and availability of homes or lots, it is regrettably not possible to ensure that all information contained in this display is correct. We do not warrant the accuracy and completeness of information, text, graphics or items contained in this display. All dimensions provided are approximate and sizes and specifications are subject to change without notice. Artist's concepts only. Actual usable floor space varies from indicated floor areas. Square footages include finished space in the basement. E. & OE. December 1, 2021. THIS DISPLAY IS PROVIDED 'AS IS' WITHOUT WARRANTY OF ANY KIND, EITHER EXPRESS OR IMPLIED, WARRANTIES OF MERCHANTABILITY, FITNESS FOR A PARTICULAR PURPOSE, OR NON-INFRINGEMENT. The information and specifications contained in this brochure are subject to change without notice and represent no commitment on our part in the future. All products and services are provided subject to applicable taxes and accompanying terms and conditions.