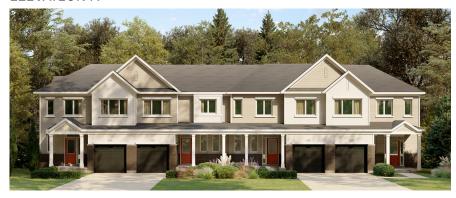

From top to bottom, this end unit is flooded with natural light. An open living space lined with exterior windows invites homeowners to rest and relax before retreating into the cozy primary bedroom. Both floors offer convenient design choices, such as a kitchen island and laundry room, adding ease to day-to-day life.

#### **INFO**

| Square Feet | 2,215*  |
|-------------|---------|
| Bedrooms    | 3-4     |
| Bathrooms   | 2.5-3.5 |
| Garage      | 1       |

<sup>\*</sup>Square Feet include 576 Sq Ft Finished Basement

#### INCLUDED PREMIUM FEATURES

Hardwood on Main Floor
Smooth 9' Ceilings on Main Floor
Premium Lighting Package
Quartz Kitchen Countertops
3 Stainless Steel Appliances
Finished Basements
Kitchen Backsplash
Modern Sinks with Single Lever Faucets

#### **ELEVATION A**



#### **ELEVATION B**



Artist's concept only. Exterior materials, specifications and color variations may apply, are subject to substitution and modification without notice and may vary by house type and elevation. E.&O.E.

Included Features are subject to the purchaser's signed Agreement of Purchase and Sale specifications and are subject to change without notice E. & O.E. December 1, 2021

### 25' COLLECTION / PLAN 4C

### MAIN FLOOR



#### MAIN FLOOR DESIGNER CHOICE OPTIONS ON NEXT PAGE ightarrow

1 Chef Center

All Square Footages are based on "A" Elevation floor plans and include Finished Basement area. Despite the best efforts of Caivan and its affiliates, officers, directors, employees or agents (collectively "we", "us" or "our" as circumstances warrant) to provide accurate info