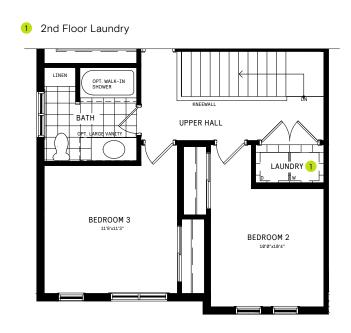

# 25' COLLECTION / PLAN 4C SECOND FLOOR

# DESIGNER CHOICE OPTIONS

All Square Footages are based on "A" Elevation floor plans and include Finished Basement area. Despite the best efforts of Caivan and its affiliates, officers, directors, employees or agents (collectively "we", "us" or "our" as circumstances warrant) to provide accurate information, including but not limited to prices and availability of homes or lots, it is regrettably not possible to ensure that all information contained in this display is correct. We do not warrant the accuracy and completeness of information, text, graphics or items contained in this display all dimensions provided are approximate and sizes and specifications are subject to change without notice. Artist's concepts only. Actual usable floor space varies from indicated floor areas. Square footages include finished space in the basement. E. & O.E. December 1, 2021. THIS DISPLAY IS PROVIDED 'AS IS' WITHOUT WARRANTY OF ANY KIND, EITHER EXPRESS OR IMPLIED, WARRANTIES OF MERCHANTABILITY, FITNESS FOR A PARTICULAR PURPOSE, OR NON-INFRINGEMENT. The information and specifications contained in this brochure are subject to change without notice and represent no commitment on our part in the future. All products and services are provided subject to applicable taxes and accompanying terms and conditions.