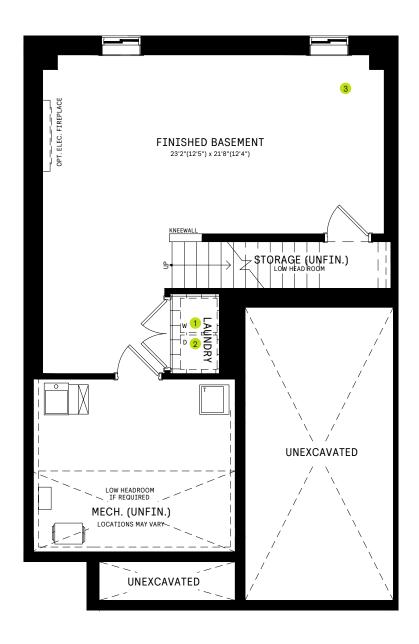

# 25' COLLECTION / PLAN 4C

### **BASEMENT**

#### BASEMENT DESIGNER CHOICE OPTIONS ON NEXT PAGE ightarrow

1 Finished Basement Powder Room

2 Finished Basement Bathroom

3 Basement Bathroom

All Square Footages are based on "A" Elevation floor plans and include Finished Basement area. Despite the best efforts of Caivan and its affiliates, officers, directors, employees or agents (collectively "we", "us" or "our" as circumstances warrant) to provide accurate information, including but not limited to prices and availability of homes or lots, it is regrettably not possible to ensure that all information contained in this display is correct. We do not warrant the accuracy and completeness of information, text, graphics or items contained in this display. All dimensions provided are approximate and sizes and specifications are subject to change without notice. Artist's concepts only. Actual usable floor space varies from indicated floor areas. Square footages include finished space in the basement. E. & O.E. December 1, 2021. THIS DISPLAY IS PROVIDED 'AS IS' WITHOUT WARRANTY OF ANY KIND, EITHER EXPRESS OR IMPLIED, WARRANTIES OF MERCHANTABILITY, FITNESS FOR A PARTICULAR PURPOSE, OR NON-INFRINGEMENT. The information and specifications contained in this brochure are subject to change without notice and represent no commitment on our part in the future. All products and services are provided subject to applicable taxes and accompanying terms and conditions.