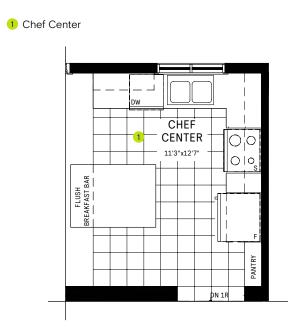

#### MAIN FLOOR DESIGNER CHOICE OPTIONS ON NEXT PAGE ightarrow

1 Chef Center

All Square Footages are based on "A" Elevation floor plans and include Finished Basement area. Despite the best efforts of Caivan and its affiliates, officers, directors, employees or agents (collectively "we", "us" or "our" as circumstances warrant) to provide accurate information, including but not limited to prices and availability of homes or lots, it is regrettably not possible to ensure that all information contained in this display is correct. We do not warrant the accuracy and completeness of information, text, graphics or items contained in this display is correct. We do not warrant the accuracy and completeness of information, text, graphics or items contained in this display. All dimensions provided are approximate and sizes and specifications are subject to change without notice. Artist's concepts only. Actual usable floor space varies from indicated floor areas. Square footages include finished space in the basement. E. & O.E. December 1, 2021. THIS DISPLAY IS PROVIDED 'AS IS' WITHOUT WARRANTY OF ANY KIND, EITHER EXPRESS OR IMPLIED, WARRANTIES OF MERCHANTABILITY, FITNESS FOR A PARTICULAR PURPOSE, OR NON-INFRINGEMENT. The information and specifications contained in this brochure are subject to change without notice and represent no commitment on our part in the future. All products and services are provided subject to applicable taxes and accompanying terms and conditions.