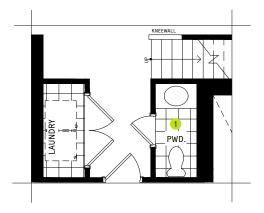

# 25' COLLECTION / PLAN 4C BASEMENT

# DESIGNER CHOICE OPTIONS

1 Finished Basement Powder Room

2 Finished Basement Bathroom

3 Basement Bedroom

All Square Footages are based on "A" Elevation floor plans and include Finished Basement area. Despite the best efforts of Caivan and its affiliates, officers, directors, employees or agents (collectively "we", "us" or "our" as circumstances warrant) to provide accurate information, including but not limited to prices and availability of homes or lots, it is regrettably not possible to ensure that all information contained in this display is correct. We do not warrant the accuracy and completeness of information, text, graphics or items contained in this display is correct. We do not warrant the accuracy and completeness of information, text, graphics or items contained in this display. All dimensions provided are approximate and sizes and specifications are subject to change without notice. Artist's concepts only. Actual usable floor space varies from indicated floor areas. Square footages include finished space in the basement. E. & O.E. December 1, 2021. THIS DISPLAY IS PROVIDED 'AS IS' WITHOUT WARRANTY OF ANY KIND, EITHER EXPRESS OR IMPLIED, WARRANTIES OF MERCHANTABILITY, FITNESS FOR A PARTICULAR PURPOSE, OR NON-INFRINGEMENT. The information and specifications contained in this brochure are subject to change without notice and represent no commitment on our part in the future. All products and services are provided subject to applicable taxes and accompanying terms and conditions.