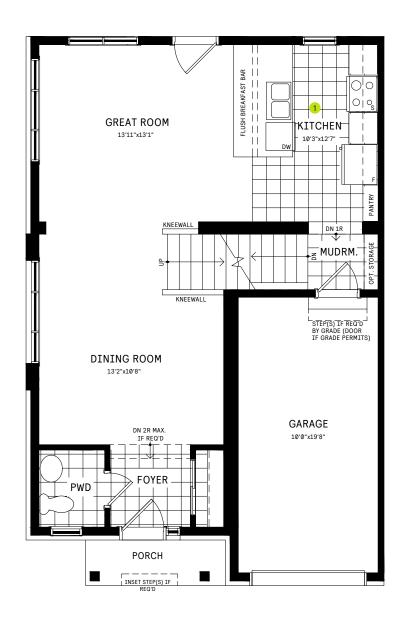

### MAIN FLOOR

#### MAIN FLOOR DESIGNER CHOICE OPTIONS ON NEXT PAGE ightarrow

1 Chef Center

All Square Footages are based on "A" Elevation floor plans and include Finished Basement area. Despite the best efforts of Caivan and its affiliates, officers, directors, employees or agents (collectively "we", "us" or "our" as circumstances warrant) to provide accurate information, including but not limited to prices and availability of homes or lots, it is regrettably not possible to ensure that all information contained in this display is correct. We do not warrant the accuracy and completeness of information, text, graphics or items contained in this display is correct. We do not warrant the accuracy and completeness of information, text, graphics or items contained in this display. All dimensions provided are approximate and sizes and specifications are subject to change without notice. Artist's concepts only. Actual usable floor space varies from indicated floor areas. Square footages include finished space in the basement. E. & O.E. December 1, 2021. THIS DISPLAY IS PROVIDED 'AS IS' WITHOUT WARRANTY OF ANY KIND, EITHER EXPRESS OR IMPLIED, WARRANTIES OF MERCHANTABILITY, FITNESS FOR A PARTICULAR PURPOSE, OR NON-INFRINGEMENT. The information and specifications contained in this brochure are subject to change without notice and represent no commitment on our part in the future. All products and services are provided subject to applicable taxes and accompanying terms and conditions.

# 25' COLLECTION / PLAN 4C MAIN FLOOR