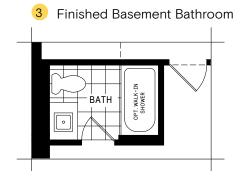

## $\begin{array}{l} {\tt BASEMENT\ DESIGNER}\\ {\tt CHOICE\ OPTIONS\ } \rightarrow \end{array}$

- 2 Finished Basement Powder Room
- 3 Finished Basement Bathroom