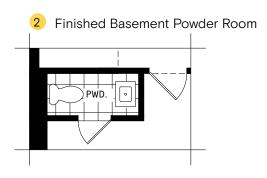

## $\begin{array}{l} {\tt BASEMENT\ DESIGNER}\\ {\tt CHOICE\ OPTIONS\ } \rightarrow \end{array}$

- 2 Finished Basement Powder Room
- 3 Finished Basement Bathroom