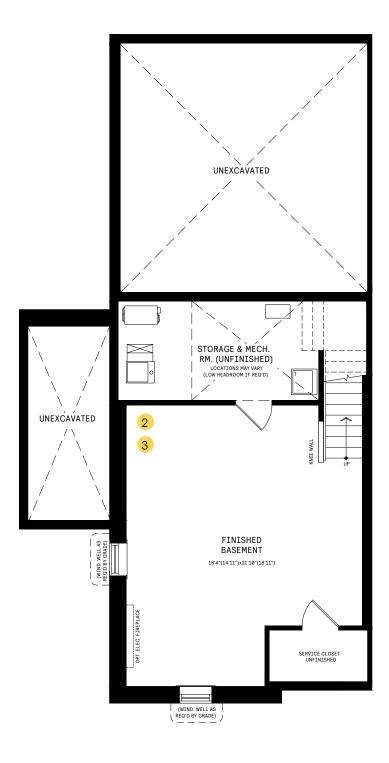

#### **BASEMENT**

## $\begin{array}{l} {\tt BASEMENT\ DESIGNER}\\ {\tt CHOICE\ OPTIONS\ } \rightarrow \end{array}$

- 2 Finished Basement Powder Room
- 3 Finished Basement Bathroom