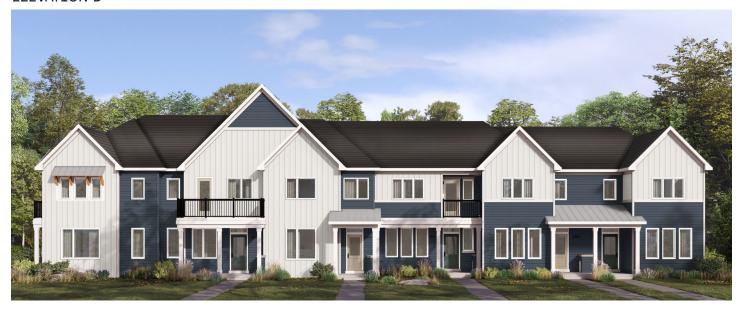

#### **ELEVATION D**

#### WELCOME HOME

This corner unit features a beautiful upstairs loft space that walks out onto an expansive balcony. The open plan space is filled with light and features oversized windows – the largest available on the market today. Second floor laundry and a spacious finished basement round out this elegant three-bedroom design. A double car garage is tucked at the back of the house.