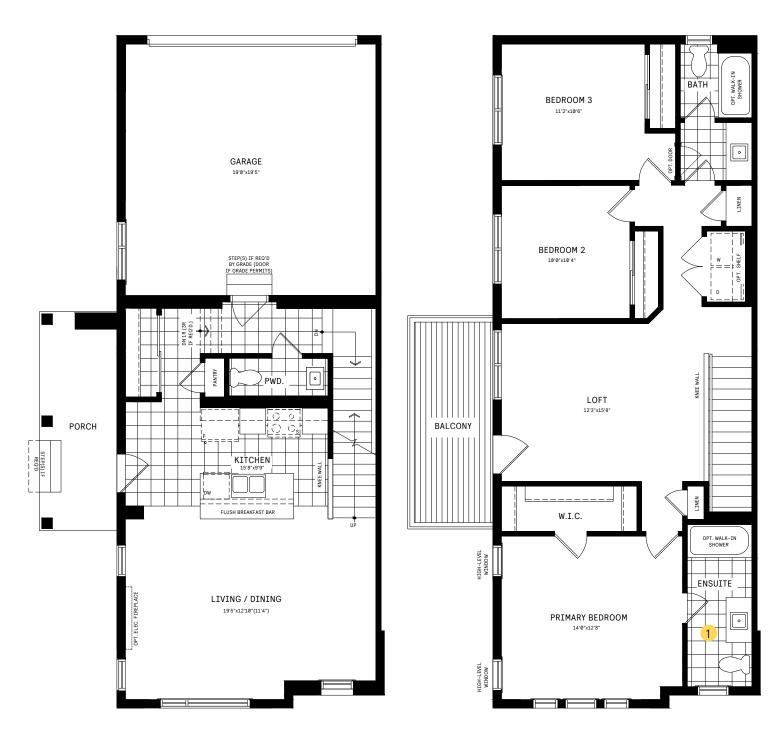

# RL COLLECTION / PLAN 5C FLOOR PLANS

MAIN FLOOR 2ND FLOOR

2ND FLOOR DESIGNER CHOICE OPTIONS  $\rightarrow$ 

Luxe Ensuite

#### WELCOME HOME

This corner unit features a beautiful upstairs loft space that walks out onto an expansive balcony. The open plan space is filled with light and features oversized windows – the largest available on the market today. Second floor laundry and a spacious finished basement round out this elegant three-bedroom design. A double car garage is tucked at the back of the house.

#### **INFO**

| Square Feet | 2,122*    |
|-------------|-----------|
| Bedrooms    | 3         |
| Bathrooms   | Up to 3.5 |
| Parking     | 2         |

<sup>\*</sup>Square Feet includes 439 Sq. Ft. Finished Basement