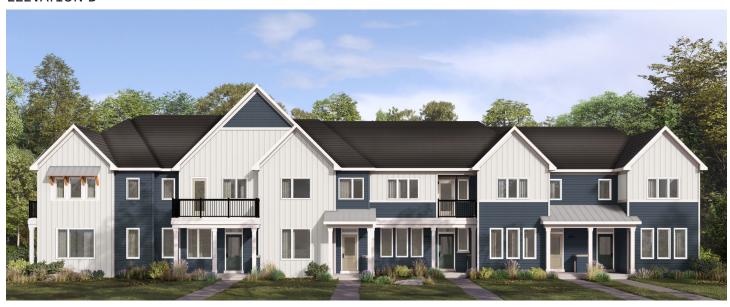

#### **ELEVATION D**

#### WELCOME HOME

This end-unit features oversized windows that flood the open plan design with light. The loft on the second floor offers a unique and flexible space that can be used as a home office. The primary suite includes a sizable walk-in closet and ensuite and a second floor laundry is included in all units. A double car garage is tucked away at the back of the house.

#### **INFO**

| Square Feet | 2,037*    |
|-------------|-----------|
| Bedrooms    | 3         |
| Bathrooms   | Up to 3.5 |
| Parking     | 2         |

<sup>\*</sup>Square Feet includes 450 Sq. Ft. Finished Basement