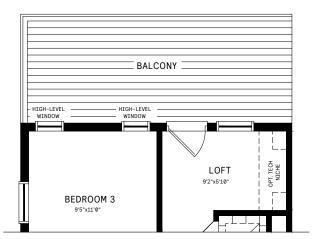

#### MAIN FLOOR

#### WELCOME HOME

This end-unit features oversized windows that flood the open plan design with light. The loft on the second floor offers a unique and flexible space that can be used as a home office. The primary suite includes a sizable walk-in closet and ensuite and a second floor laundry is included in all units. A double car garage is tucked away at the back of the house.