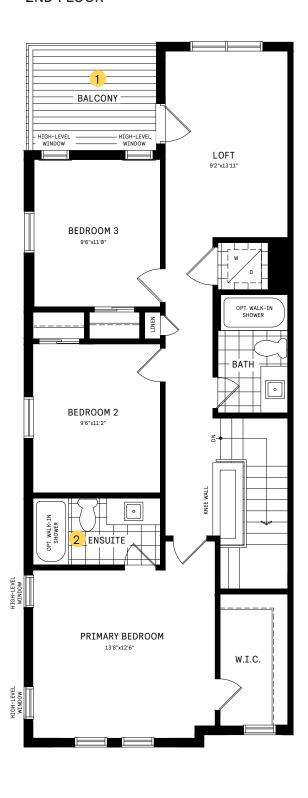

#### 2ND FLOOR

## 2ND FLOOR DESIGNER CHOICE OPTIONS $\rightarrow$

- Larger Balcony
- 2 Luxe Ensuite

All Square Footages are based on "D" Elevation floor plans and include Finished Basement area. Despite the best efforts of Caivan and its affiliates, officers, directors, employees or agents (collectively "we," "us" or "our" as circumstances warrant) to provide accurate information, including but not limited to prices and availability of homes or lots, it is regrettably not possible to ensure that all information contained in this display is correct. We do not warrant the accuracy and completeness of information, text, graphics or items contained in this display. All dimensions provided are approximate and sizes and specifications are subject to change without notice. Artist's concepts only. Actual usable floor space varies from indicated floor areas. Square footages include finished space in the basement. E. & O.E. Favarray 2024. THIS DISPLAY IS PROVIDED "AS IS" WITHOUT WARRANTY OF ANY KIND, EITHER EXPRESS OR IMPLIED, WARRANTIES OF MERCHANTABILITY, FITNESS FOR A PARTICULAR PURPOSE, OR NON-INFRINGEMENT. The information and specifications contained in this brochure are subject to change without notice and represent no commitment on our part in the future. All products and services are provided subject to applicable taxes and accompanying terms and conditions.

#### WELCOME HOME

This end-unit features oversized windows that flood the open plan design with light. The loft on the second floor offers a unique and flexible space that can be used as a home office. The primary suite includes a sizable walk-in closet and ensuite and a second floor laundry is included in all units. A double car garage is tucked away at the back of the house.