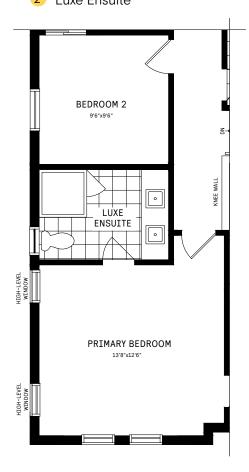

#### 2ND FLOOR

## 2ND FLOOR DESIGNER CHOICE OPTIONS $\rightarrow$

- Larger Balcony
- 2 Luxe Ensuite

All Square Footages are based on "D" Elevation floor plans and include Finished Basement area. Despite the best efforts of Caivan and its affiliates, officers, directors, employees or agents (collectively "we," "us" or "our" as circumstances warrant) to provide accurate information, including but not limited to prices and availability of homes or lots, it is regrettably not possible to ensure that all information contained in this display is correct. We do not warrant the accuracy and completeness of information, text, graphics or items contained in this display. All dimensions provided are approximate and sizes and specifications are subject to change without notice. Artist's concepts only. Actual usable floor space varies from indicated floor areas. Square footages include finished space in the basement. E. & O.E. Favarray 2024. THIS DISPLAY IS PROVIDED "AS IS" WITHOUT WARRANTY OF ANY KIND, EITHER EXPRESS OR IMPLIED, WARRANTIES OF MERCHANTABILITY, FITNESS FOR A PARTICULAR PURPOSE, OR NON-INFRINGEMENT. The information and specifications contained in this brochure are subject to change without notice and represent no commitment on our part in the future. All products and services are provided subject to applicable taxes and accompanying terms and conditions.

# RL COLLECTION / PLAN 4E DESIGNER CHOICE OPTIONS

2 Luxe Ensuite

4 Finished Basement Bathroom