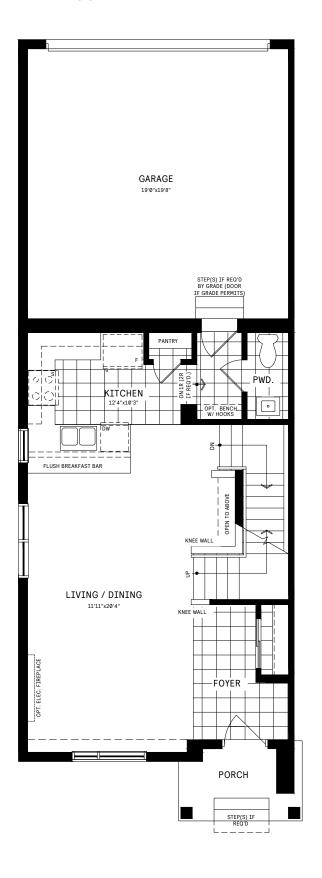

#### MAIN FLOOR

#### WELCOME HOME

This end-unit features oversized windows that flood the open plan design with light. The loft on the second floor offers a unique and flexible space that can be used as a home office. The primary suite includes a sizable walk-in closet and ensuite and a second floor laundry is included in all units. A double car garage is tucked away at the back of the house.