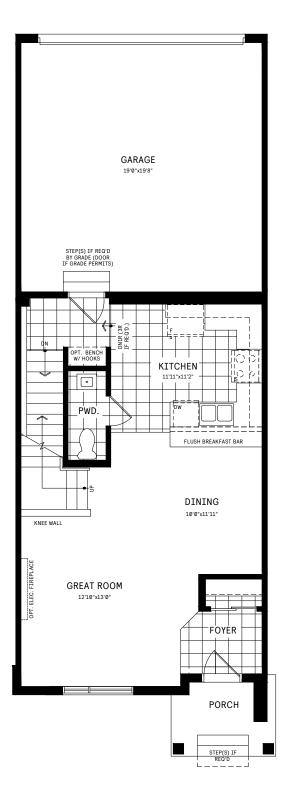

N / PLAN 2 FLOOR PLANS

#### **ELEVATION D**



#### WELCOME HOME

This light-filled open-plan home features oversized windows – the largest available in the market today. A generous master suite offers a walk-in closet and lovely ensuite bath. There is a convenient second floor laundry and a sizable balcony stretches across the back of the home. The finished basement offers additional space. A double car garage is tucked away at the back of the house, adding a welcoming feel to the front of the home.

#### **INFO**

| Square Feet | 1,949*    |
|-------------|-----------|
| Bedrooms    | 3         |
| Bathrooms   | Up to 3.5 |
| Parking     | 2         |

<sup>\*</sup>Square Feet includes 470 Sq. Ft. Finished Basement

## **FOX RUN**

# RL COLLECTION / PLAN 2 FLOOR PLANS

#### MAIN FLOOR



#### 2ND FLOOR



## 2ND FLOOR DESIGNER CHOICE OPTIONS $\rightarrow$



Luxe Ensuite

## **FOX RUN**

# RL COLLECTION / PLAN 2 FLOOR PLANS

#### **BASEMENT**



## $\begin{array}{l} {\tt BASEMENT\ DESIGNER}\\ {\tt CHOICE\ OPTIONS\ } \rightarrow \end{array}$

- 2 Finished Basement Powder Room
- 3 Finished Basement Bathroom

## **FOX RUN**

### RL COLLECTION / PLAN 2 DESIGNER CHOICE OPTIONS





3 Finished Basement Bathroom