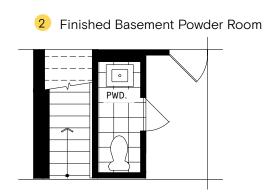

## $\begin{array}{l} {\tt BASEMENT\ DESIGNER}\\ {\tt CHOICE\ OPTIONS\ } \rightarrow \end{array}$

- 2 Finished Basement Powder Room
- 3 Finished Basement Bathroom