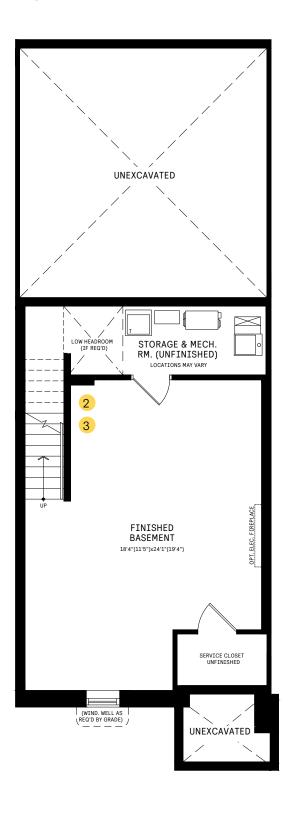

#### **BASEMENT**

## $\begin{array}{l} {\tt BASEMENT\ DESIGNER}\\ {\tt CHOICE\ OPTIONS\ } \rightarrow \end{array}$

- 2 Finished Basement Powder Room
- 3 Finished Basement Bathroom