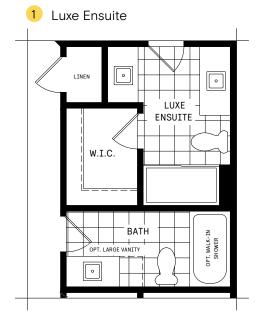

A double car garage is tucked away at the back of the house, adding a welcoming feel to the front of the home.

#### **INFO**

| Square Feet | 1,949*    |
|-------------|-----------|
| Bedrooms    | 3         |
| Bathrooms   | Up to 3.5 |
| Parking     | 2         |

<sup>\*</sup>Square Feet includes 470 Sq. Ft. Finished Basement

## **FOX RUN**

# RL COLLECTION / PLAN 2 FLOOR PLANS

#### MAIN FLOOR



#### 2ND FLOOR



## 2ND FLOOR DESIGNER CHOICE OPTIONS $\rightarrow$



Luxe Ensuite

## **FOX RUN**

# RL COLLECTION / PLAN 2 FLOOR PLANS

#### **BASEMENT**



## $\begin{array}{l} {\tt BASEMENT\ DESIGNER}\\ {\tt CHOICE\ OPTIONS\ } \rightarrow \end{array}$

- 2 Finished Basement Powder Room
- 3 Finished Basement Bathroom

## **FOX RUN**

### RL COLLECTION / PLAN 2 DESIGNER CHOICE OPTIONS





3 Finished Basement Bathroom