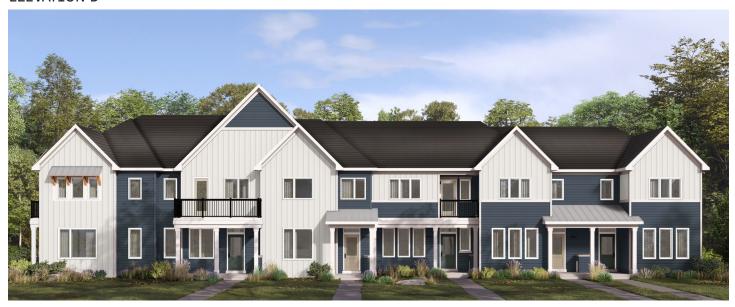

#### **ELEVATION D**

#### WELCOME HOME

This light-filled open-plan home features oversized windows – the largest available in the market today. A generous master suite offers a walk-in closet and lovely ensuite bath. There is a convenient second floor laundry and a sizable balcony stretches across the back of the home. The finished basement offers additional space. A double car garage is tucked away at the back of the house, adding a welcoming feel to the front of the home.