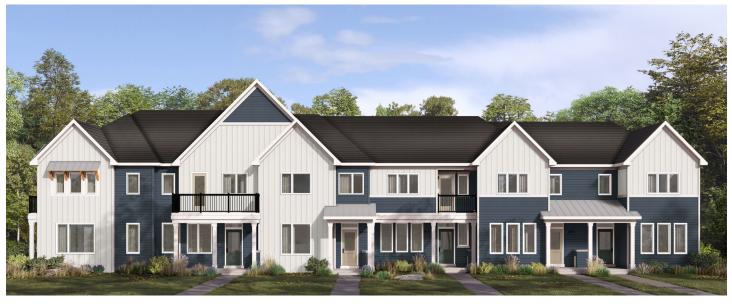

#### WELCOME HOME

This contemporary farmhouse design features premium exteriors and metal roof accents. The double car garage is tucked away at the back of the house, adding a welcoming feel to the front of this open plan home. Light pours in through oversized windows – the largest available in the market today – and end units boast additional windows. The expansive rear balcony offers fresh air and solitude, and the second floor laundry is a great convenience for busy lifestyles.