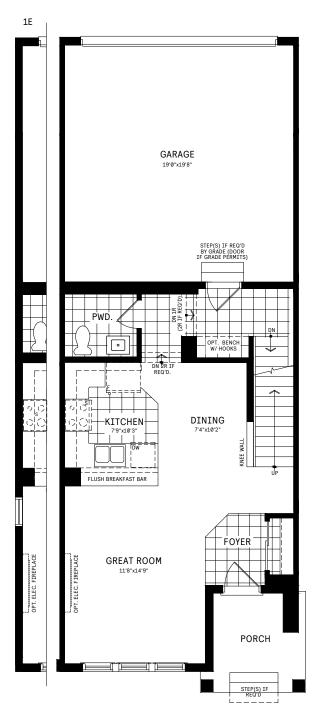

CAIVAN

# FOX RUN RL COLLECTION / PLAN 1/1E FLOOR PLANS

ELEVATION D



#### WELCOME HOME

This contemporary farmhouse design features premium exteriors and metal roof accents. The double car garage is tucked away at the back of the house, adding a welcoming feel to the front of this open plan home. Light pours in through oversized windows – the largest available in the market today – and end units boast additional windows. The expansive rear balcony offers fresh air and solitude, and the second floor laundry is a great convenience for busy lifestyles.

#### INFO

| 1,854/1,864* |
|--------------|
| 3            |
| Up to 3.5    |
| 2            |
|              |

\*Square Feet includes 433/437 Sq. Ft. Finished Basement

## FOX RUN RL COLLECTION / PLAN 1/1E FLOOR PLANS

#### MAIN FLOOR



#### 2ND FLOOR





1 Luxe Ensuite

I Square Footages are based on "D" Elevation floor plans and include Finished Basement area. Despite 1 pents (collectively 'we", "us" or "our" as circumstances warrant) to provide accurate information, includin, ot possible to ensure that all information contained in this display is correct. We do not warrant the acc this display. All dimensions provided are approximate and sizes and specifications are subject to char m indicated floor areas. Square footages include finished space in the basement. E. & O.E. February ND, EITHER EXPRESS OR IMPLIED, WARRANTIES OF MERCHANTABILITY, FITNESS FOR A PARTICULAR Intained in this brochure are subject to change without notice and represent no commitment on our pari xes and accompanying terms and conditions. accurac