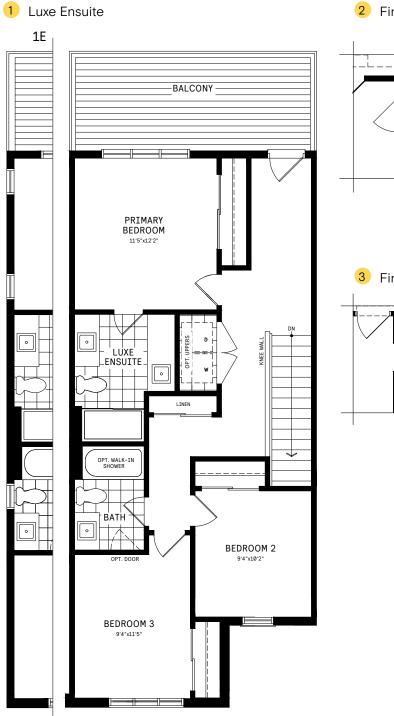

#### 2ND FLOOR

1 Luxe Ensuite

I Square Footages are based on "D" Elevation floor plans and include Finished Basement area. Despite 1 pents (collectively 'we", "us" or "our" as circumstances warrant) to provide accurate information, includin, ot possible to ensure that all information contained in this display is correct. We do not warrant the acc this display. All dimensions provided are approximate and sizes and specifications are subject to char m indicated floor areas. Square footages include finished space in the basement. E. & O.E. February ND, EITHER EXPRESS OR IMPLIED, WARRANTIES OF MERCHANTABILITY, FITNESS FOR A PARTICULAR Intained in this brochure are subject to change without notice and represent no commitment on our pari xes and accompanying terms and conditions. accuracy and completeness of information, text, graphics or items contained ange without notice. Artists concepts only, Actual usable floor space varies iny 2024. THIS DISPLAY IS PROVIDED 'AS IS' WITHOUT WARRANTY OF ANY AR PURPOSE, OR NON-INFRINGEMENT. The information and specifications art in the future. All products and the rices and availabilit ness of information, ct to change February 202 RTICULAR PU