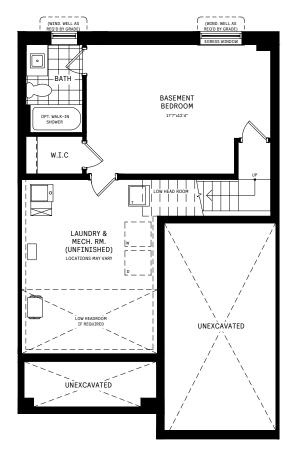

includes premium exteriors and metal roof accents.

#### **INFO**

| Square Feet | 1,787*    |
|-------------|-----------|
| Bedrooms    | Up to 4   |
| Bathrooms   | Up to 3.5 |
| Parking     | 2         |

<sup>\*</sup>Square Feet includes 354 Sq. Ft. Finished Basement

## **FOX RUN**

# 25' COLLECTION / PLAN 5 FLOOR PLANS

#### MAIN FLOOR



#### 2ND FLOOR



## **FOX RUN**

# 25' COLLECTION / PLAN 5 FLOOR PLANS

#### **BASEMENT**



## $\begin{array}{l} {\tt BASEMENT\ DESIGNER} \\ {\tt CHOICE\ OPTIONS\ } \rightarrow \end{array}$

- 1 Finished Basement Powder Room
- 2 Finished Basement Bathroom
- 3 Finished Basement Package

### **FOX RUN**

# 25' COLLECTION / PLAN 5 DESIGNER CHOICE OPTIONS

1 Finished Basement Powder Room



2 Finished Basement Bathroom



3 Finished Basement Package