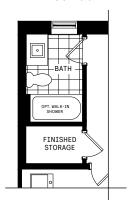

## $\begin{array}{l} {\tt BASEMENT\ DESIGNER} \\ {\tt CHOICE\ OPTIONS\ } \rightarrow \end{array}$

- 1 Finished Basement Powder Room
- 2 Finished Basement Bathroom
- 3 Finished Basement Package

# 25' COLLECTION / PLAN 5 DESIGNER CHOICE OPTIONS

1 Finished Basement Powder Room

2 Finished Basement Bathroom

3 Finished Basement Package