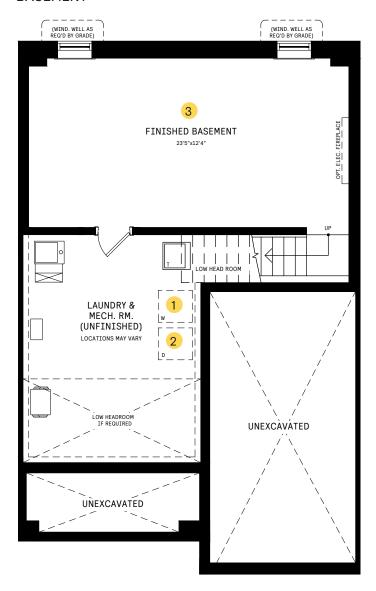

#### **BASEMENT**

## $\begin{array}{l} {\tt BASEMENT\ DESIGNER} \\ {\tt CHOICE\ OPTIONS\ } \rightarrow \end{array}$

- 1 Finished Basement Powder Room
- 2 Finished Basement Bathroom
- 3 Finished Basement Package

# 25' COLLECTION / PLAN 5 DESIGNER CHOICE OPTIONS

1 Finished Basement Powder Room

2 Finished Basement Bathroom

3 Finished Basement Package