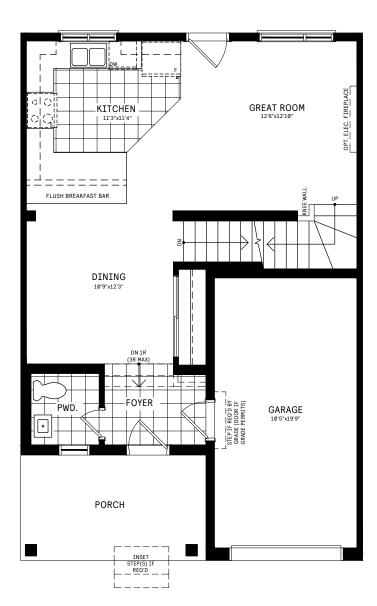

# CAINAN

## FOX RUN 25' COLLECTION / PLAN 5 FLOOR PLANS

#### **ELEVATION D**



#### WELCOME HOME

This open plan living space overlooks the rear yard and boasts exceptional natural light. The generous primary suite features a beautiful ensuite and walk-in closet, while the finished basement offers plenty of room for a busy family. This contemporary farmhouse includes premium exteriors and metal roof accents.

#### **INFO**

| Square Feet | 1,787*    |
|-------------|-----------|
| Bedrooms    | Up to 4   |
| Bathrooms   | Up to 3.5 |
| Parking     | 2         |

<sup>\*</sup>Square Feet includes 354 Sq. Ft. Finished Basement

## **FOX RUN**

# 25' COLLECTION / PLAN 5 FLOOR PLANS

#### MAIN FLOOR



#### 2ND FLOOR



## **FOX RUN**

# 25' COLLECTION / PLAN 5 FLOOR PLANS

#### **BASEMENT**



## $\begin{array}{l} {\tt BASEMENT\ DESIGNER} \\ {\tt CHOICE\ OPTIONS\ } \rightarrow \end{array}$

- 1 Finished Basement Powder Room
- 2 Finished Basement Bathroom
- 3 Finished Basement Package

### **FOX RUN**

# 25' COLLECTION / PLAN 5 DESIGNER CHOICE OPTIONS

1 Finished Basement Powder Room



2 Finished Basement Bathroom



3 Finished Basement Package