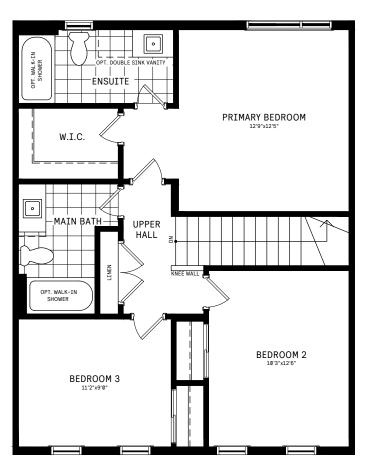

# CAINAN

## FOX RUN 25' COLLECTION / PLAN 5 FLOOR PLANS

#### **ELEVATION D**



#### WELCOME HOME

This open plan living space overlooks the rear yard and boasts exceptional natural light. The generous primary suite features a beautiful ensuite and walk-in closet, while the finished basement offers plenty of room for a busy family. This contemporary farmhouse includes premium exteriors and metal roof accents.

#### **INFO**

| Square Feet | 1,787*    |
|-------------|-----------|
| Bedrooms    | Up to 4   |
| Bathrooms   | Up to 3.5 |
| Parking     | 2         |

<sup>\*</sup>Square Feet includes 354 Sq. Ft. Finished Basement

## **FOX RUN**

# 25' COLLECTION / PLAN 5 FLOOR PLANS

#### MAIN FLOOR



#### 2ND FLOOR



## **FOX RUN**

# 25' COLLECTION / PLAN 5 FLOOR PLANS

#### **BASEMENT**



## $\begin{array}{l} {\tt BASEMENT\ DESIGNER} \\ {\tt CHOICE\ OPTIONS\ } \rightarrow \end{array}$

- 1 Finished Basement Powder Room
- 2 Finished Basement Bathroom
- 3 Finished Basement Package

### **FOX RUN**

# 25' COLLECTION / PLAN 5 DESIGNER CHOICE OPTIONS

1 Finished Basement Powder Room



2 Finished Basement Bathroom



3 Finished Basement Package