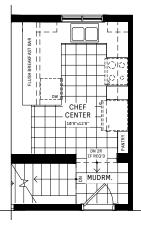

### MAIN FLOOR

### 2ND FLOOR

 $\begin{array}{l} \text{MAIN FLOOR DESIGNER} \\ \text{CHOICE OPTIONS} \rightarrow \end{array}$ 

1

Chef Center

2ND FLOOR DESIGNER CHOICE OPTIONS  $\rightarrow$ 

2

2nd Floor Laundry

### 1 Chef Center