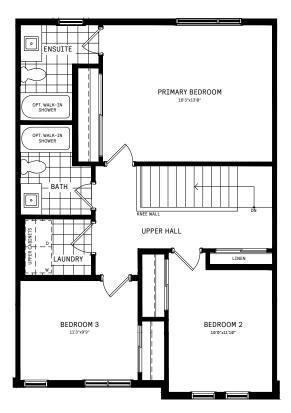

### 2ND FLOOR

 $\begin{array}{l} \text{MAIN FLOOR DESIGNER} \\ \text{CHOICE OPTIONS} \rightarrow \end{array}$ 

1

Chef Center

2ND FLOOR DESIGNER CHOICE OPTIONS  $\rightarrow$ 

2

2nd Floor Laundry

### 2 2nd Floor Laundry