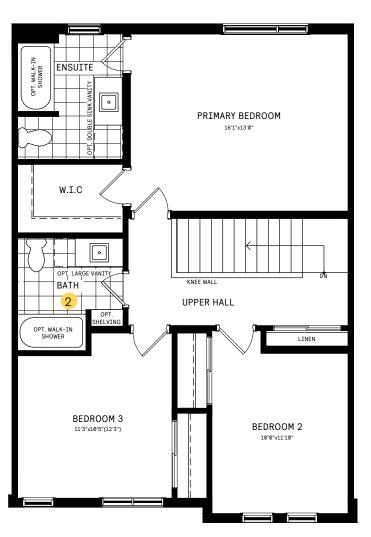

### 2ND FLOOR

 $\begin{array}{l} \text{MAIN FLOOR DESIGNER} \\ \text{CHOICE OPTIONS} \rightarrow \end{array}$ 

1

Chef Center

2ND FLOOR DESIGNER CHOICE OPTIONS  $\rightarrow$ 

2

2nd Floor Laundry

### 2 2nd Floor Laundry