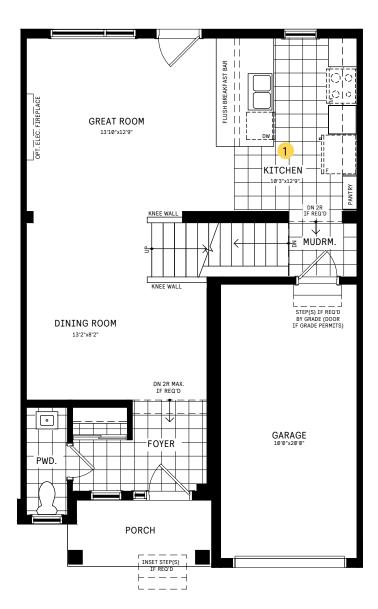

### MAIN FLOOR

### 2ND FLOOR

 $\begin{array}{l} \text{MAIN FLOOR DESIGNER} \\ \text{CHOICE OPTIONS} \rightarrow \end{array}$ 

1

Chef Center

2ND FLOOR DESIGNER CHOICE OPTIONS  $\rightarrow$ 

2

2nd Floor Laundry

### 1 Chef Center