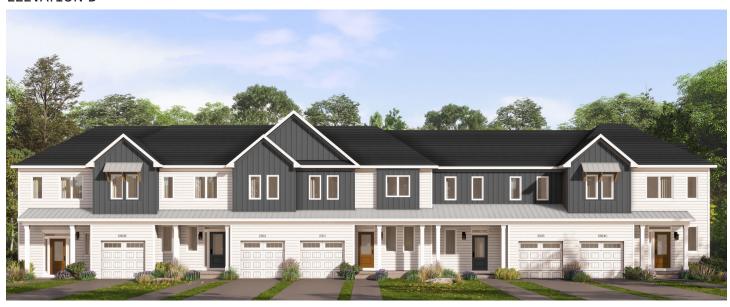

### **ELEVATION D**

### WELCOME HOME

This open plan design boasts a bright living space that overlooks the backyard. The primary suite features a sizable ensuite and walk-in closet. A spacious finished basement offers flexible space to meet the needs of any family and features a finished laundry closet. This contemporary farmhouse design features exteriors and metal roof accents.