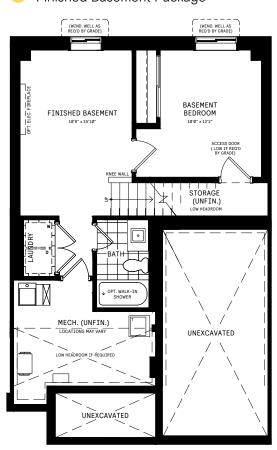

### **BASEMENT**

# $\begin{array}{l} {\tt BASEMENT\ DESIGNER} \\ {\tt CHOICE\ OPTIONS\ } \rightarrow \end{array}$

- Finished Basement Powder Room
- 4 Finished Basement Bathroom
- 5 Finished Basement Package

### 3 Finished Basement Powder Room

\*Laundry Closet deleted w/ purchase of 2nd Floor Laundry

### 4 Finished Basement Bathroom

\*Laundry Closet deleted w/ purchase of 2nd Floor Laundry

### 5 Finished Basement Package

\*Laundry Closet deleted w/ purchase of 2nd Floor Laundry

All Square Footages are based on "D" Elevation floor plans and include Finished Basement area. Despite the best efforts of Ca agents (collectively "we", "us" or "our" as circumstances warrant) to provide accurate information, including but not limited to p not possible to ensure that all information contained in this display is correct. We do not warrant the accuracy and complete in this display. All dimensions provided are approximate and sizes and specifications are subject change without notice. A from indicated floor areas. Square footages include finished space in the basement. E. & O.E. February 2024. THIS DISPLAY KIND, EITHER EXPRESS OR IMPLIED, WARRANTIES OF MERCHANTABILITY, FITNESS FOR A PARTICULAR PURPOSE, OR NON contained in this brochure are subject to change without notice and represent no commitment on our part in the future. All protaxes and accompanying terms and conditions.