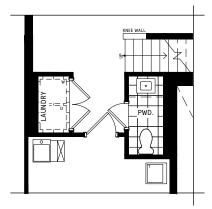

### **BASEMENT**

# $\begin{array}{l} {\tt BASEMENT\ DESIGNER} \\ {\tt CHOICE\ OPTIONS\ } \rightarrow \end{array}$

- Finished Basement Powder Room
- 4 Finished Basement Bathroom
- 5 Finished Basement Package

### 3 Finished Basement Powder Room

\*Laundry Closet deleted w/ purchase of 2nd Floor Laundry

### 4 Finished Basement Bathroom

\*Laundry Closet deleted w/ purchase of 2nd Floor Laundry

### 5 Finished Basement Package

\*Laundry Closet deleted w/ purchase of 2nd Floor Laundry

All Square Footages are based on "D" Elevation floor plans and include Finished Basement area. Despite the best efforts of Ca agents (collectively "we", "us" or "our" as circumstances warrant) to provide accurate information, including but not limited to p not possible to ensure that all information contained in this display is correct. We do not warrant the accuracy and complete in this display. All dimensions provided are approximate and sizes and specifications are subject change without notice. A from indicated floor areas. Square footages include finished space in the basement. E. & O.E. February 2024. THIS DISPLAY KIND, EITHER EXPRESS OR IMPLIED, WARRANTIES OF MERCHANTABILITY, FITNESS FOR A PARTICULAR PURPOSE, OR NON contained in this brochure are subject to change without notice and represent no commitment on our part in the future. All protaxes and accompanying terms and conditions.