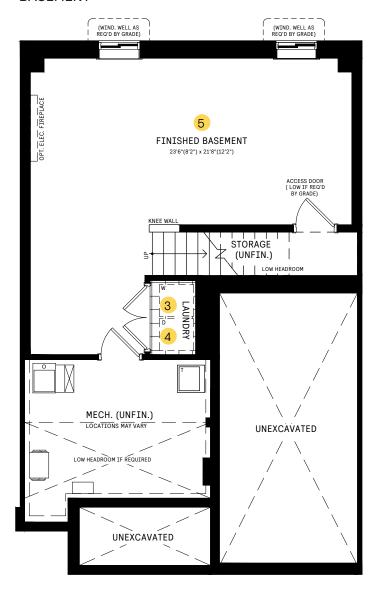

### **BASEMENT**

# $\begin{array}{l} {\tt BASEMENT\ DESIGNER} \\ {\tt CHOICE\ OPTIONS\ } \rightarrow \end{array}$

- Finished Basement Powder Room
- 4 Finished Basement Bathroom
- 5 Finished Basement Package

### 3 Finished Basement Powder Room

\*Laundry Closet deleted w/ purchase of 2nd Floor Laundry

### 4 Finished Basement Bathroom

\*Laundry Closet deleted w/ purchase of 2nd Floor Laundry

### 5 Finished Basement Package

\*Laundry Closet deleted w/ purchase of 2nd Floor Laundry

All Square Footages are based on "D" Elevation floor plans and include Finished Basement area. Despite the best efforts of Ca agents (collectively "we", "us" or "our" as circumstances warrant) to provide accurate information, including but not limited to p not possible to ensure that all information contained in this display is correct. We do not warrant the accuracy and complete in this display. All dimensions provided are approximate and sizes and specifications are subject change without notice. A from indicated floor areas. Square footages include finished space in the basement. E. & O.E. February 2024. THIS DISPLAY KIND, EITHER EXPRESS OR IMPLIED, WARRANTIES OF MERCHANTABILITY, FITNESS FOR A PARTICULAR PURPOSE, OR NON contained in this brochure are subject to change without notice and represent no commitment on our part in the future. All protaxes and accompanying terms and conditions.