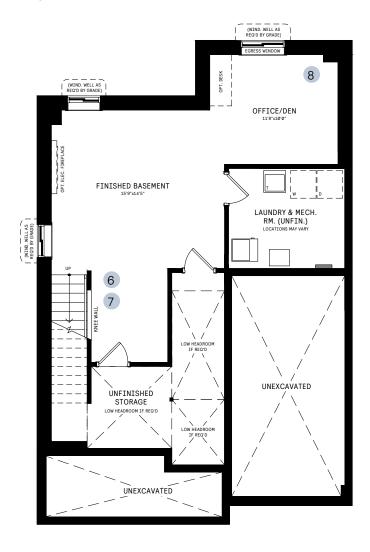

#### **BASEMENT**

#### BASEMENT DESIGNER CHOICE OPTIONS ightarrow

- 7 Finished Basement Powder Room
- 8 Finished Basement Bathroom
- Finished Basement Package