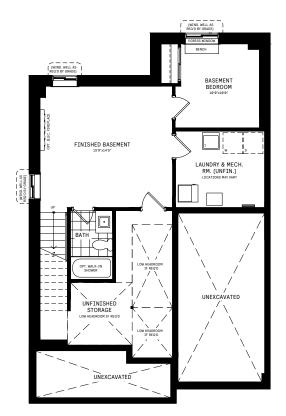

#### **BASEMENT**

#### BASEMENT DESIGNER CHOICE OPTIONS ightarrow

- 7 Finished Basement Powder Room
- 8 Finished Basement Bathroom
- Finished Basement Package

#### WELCOME HOME

This three-bed model comes with full bathrooms, walk-in closets and an optional 4 bedroom plan. The finished basement has abundant storage space, plus an entertainment area and an optional enclosed den. A separate mudroom linked to the garage is hidden from guests yet accessible for on-the-go homeowners.