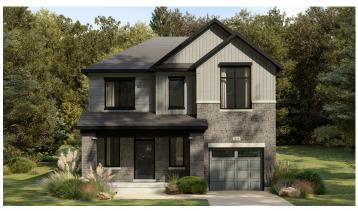

# CAINAN

## THE CONSERVANCY

## 35' COLLECTION / PLAN 17 FLOOR PLANS

#### **ELEVATION D**



#### **ELEVATION A**



#### **ELEVATION B**



#### WELCOME HOME

This three-bed model comes with full bathrooms, walk-in closets and an optional 4 bedroom plan. The finished basement has abundant storage space, plus an entertainment area and an optional enclosed den. A separate mudroom linked to the garage is hidden from guests yet accessible for on-the-go homeowners.

#### **INFO**

| Square Feet | 2,329*  |
|-------------|---------|
| Bedrooms    | 3-5     |
| Bathrooms   | 2.5-3.5 |
| Parking     | 2       |

<sup>\*</sup>Square Feet includes 492 Sq. Ft. Finished Basement

## THE CONSERVANCY

## 35' COLLECTION / PLAN 17 FLOOR PLANS

#### MAIN FLOOR



## $\begin{array}{l} \text{MAIN FLOOR DESIGNER} \\ \text{CHOICE OPTIONS} \rightarrow \end{array}$

1 Chef Center

#### 2ND FLOOR



## 2ND FLOOR DESIGNER CHOICE OPTIONS $\rightarrow