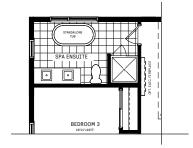

## 2ND FLOOR DESIGNER CHOICE OPTIONS $\rightarrow$

- 2 Spa Ensuite
- 3 4 Bedroom Plan
- 4 2nd Floor Laundry
- 4 Bedroom Planw/ 2nd FloorStacked Laundry

All Square Footages are based on "A" Elevation floor plans and include Finished Basement area. Despite the best efforts of Caivan and its affiliates, officers, directors, employees or agents (collectively "we", "vis" or "our" as circumstances warrant) to provide accurate information, fulluding but not limited to prices and availability of homes or lots, it is regretably not possible to ensure that all information contained in this display is correct. We do not warrant the accuracy and completeness of information, text, graphics or items contained in this display. All dimensions provided are approximate and sizes and specifications are subject to change without notice. Artist's concepts only, KS IS wITHOUT WARRANTY OF ANY KIND, EITHER EXPRESS OR IMPLIED, WARRANTIES OF MERCHANTABILITY, FITNESS FOR A PARTICULAR PURPOSE, OR NON-INFRINGEMENT. The information and specifications contained in this brochure are subject to change without notice and represent no commitment on our part in the future. All products and services are provided subject to applicable taxes and accompanying terms and conditions.

#### 35' COLLECTION / PLAN 17 DESIGNER CHOICE OPTIONS

1 Chef Centre

2 Spa Ensuite

3 4 Bedroom Plan

4 2nd Floor Laundry

\* Not available with 4 Bedroom Plan

4 Bedroom Plan w/ 2nd Floor Stacked Laundry

Finished Basement Bathroom