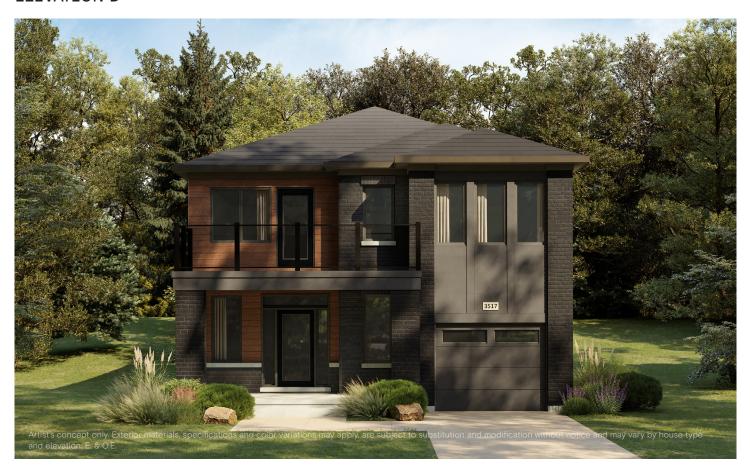

# CAINAN

## THE CONSERVANCY

## 35' COLLECTION / PLAN 17 FLOOR PLANS

#### **ELEVATION D**



#### **ELEVATION A**



#### **ELEVATION B**



#### WELCOME HOME

This three-bed model comes with full bathrooms, walk-in closets and an optional 4 bedroom plan. The finished basement has abundant storage space, plus an entertainment area and an optional enclosed den. A separate mudroom linked to the garage is hidden from guests yet accessible for on-the-go homeowners.

#### **INFO**

| Square Feet | 2,329*  |
|-------------|---------|
| Bedrooms    | 3-5     |
| Bathrooms   | 2.5-3.5 |
| Parking     | 2       |

<sup>\*</sup>Square Feet includes 492 Sq. Ft. Finished Basement

## THE CONSERVANCY

## 35' COLLECTION / PLAN 17 FLOOR PLANS

#### MAIN FLOOR



## $\begin{array}{l} \text{MAIN FLOOR DESIGNER} \\ \text{CHOICE OPTIONS} \rightarrow \end{array}$

1 Chef Center

#### 2ND FLOOR



#