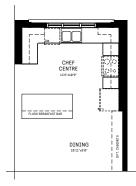

## $\begin{array}{l} \text{MAIN FLOOR DESIGNER} \\ \text{CHOICE OPTIONS} \rightarrow \end{array}$

1 Chef Center

#### 35' COLLECTION / PLAN 17 DESIGNER CHOICE OPTIONS

1 Chef Centre

2 Spa Ensuite

3 4 Bedroom Plan

4 2nd Floor Laundry

\* Not available with 4 Bedroom Plan

4 Bedroom Plan w/ 2nd Floor Stacked Laundry

Finished Basement Bathroom