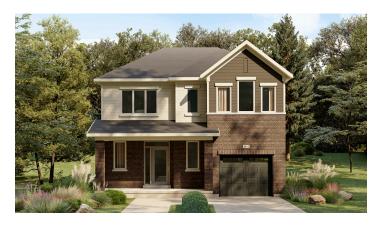

# CAINAN

## THE CONSERVANCY

## 35' COLLECTION / PLAN 17 FLOOR PLANS

#### **ELEVATION D**



#### **ELEVATION A**



#### **ELEVATION B**



#### WELCOME HOME

This three-bed model comes with full bathrooms, walk-in closets and an optional 4 bedroom plan. The finished basement has abundant storage space, plus an entertainment area and an optional enclosed den. A separate mudroom linked to the garage is hidden from guests yet accessible for on-the-go homeowners.

#### **INFO**

| Square Feet | 2,329*  |
|-------------|---------|
| Bedrooms    | 3-5     |
| Bathrooms   | 2.5-3.5 |
| Parking     | 2       |

<sup>\*</sup>Square Feet includes 492 Sq. Ft. Finished Basement

## THE CONSERVANCY

## 35' COLLECTION / PLAN 17 FLOOR PLANS

#### MAIN FLOOR



## $\begin{array}{l} \text{MAIN FLOOR DESIGNER} \\ \text{CHOICE OPTIONS} \rightarrow \end{array}$

1 Chef Center

#### 2ND FLOOR



## 2ND FLOOR DESIGNER CHO