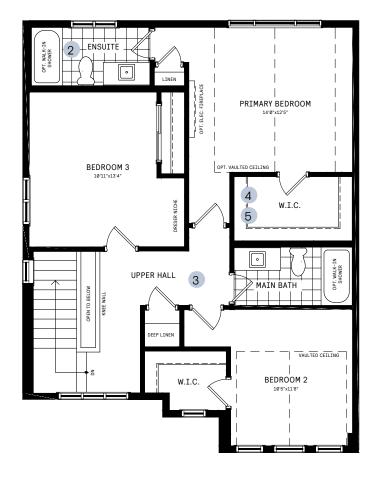

#### 2ND FLOOR

## 2ND FLOOR DESIGNER CHOICE OPTIONS $\rightarrow$

- 2 Spa Ensuite
- 3 4 Bedroom Plan
- 4 2nd Floor Laundry
- 4 Bedroom Planw/ 2nd FloorStacked Laundry

All Square Footages are based on "A" Elevation floor plans and include Finished Basement area. Despite the best efforts of Caivan and its affiliates, officers, directors, employees or agents (collectively "we", "vis" or "our" as circumstances warrant) to provide accurate information, fulluding but not limited to prices and availability of homes or lots, it is regretably not possible to ensure that all information contained in this display is correct. We do not warrant the accuracy and completeness of information, text, graphics or items contained in this display. All dimensions provided are approximate and sizes and specifications are subject to change without notice. Artist's concepts only, KS IS wITHOUT WARRANTY OF ANY KIND, EITHER EXPRESS OR IMPLIED, WARRANTIES OF MERCHANTABILITY, FITNESS FOR A PARTICULAR PURPOSE, OR NON-INFRINGEMENT. The information and specifications contained in this brochure are subject to change without notice and represent no commitment on our part in the future. All products and services are provided subject to applicable taxes and accompanying terms and conditions.