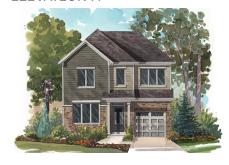

e. The traditional exterior features premium colour finishes and brick details.

#### INFO

| Square Feet | 2,304*  |
|-------------|---------|
| Bedrooms    | 3-4     |
| Bathrooms   | 2.5-3.5 |
| Garage      | 1       |

<sup>\*</sup>Square Feet include 558 Sq Ft Finished Basement

#### INCLUDED PREMIUM FEATURES

| Hardwood on Main Floor                 |  |
|----------------------------------------|--|
| Smooth 9' Ceilings on Main Floor       |  |
| Premium Lighting Package               |  |
| Quartz Kitchen Countertops             |  |
| Air Conditioning                       |  |
| Finished Basements                     |  |
| Kitchen Backsplash                     |  |
| Modern Sinks with Single Lever Faucets |  |
|                                        |  |

#### **ELEVATION A**



#### **ELEVATION B**



Artist's concept only. Exterior materials, specifications and color variations may apply, are subject to substitution and modification without notice and may vary by house type and elevation. E.&O.E.

## 35' COLLECTION / PLAN 2

## MAIN FLOOR



#### MAIN FLOOR DESIGNER CHOICE OPTIONS ON NEXT PAGE ightarrow

1 Chef Center



## 35' COLLECTION / PLAN 2 MAIN FLOOR

## DESIGNER CHOICE OPTIONS

1 Chef Center





## 35' COLLECTION / PLAN 2

## SECOND FLOOR



#### SECOND FLOOR DESIGNER CHOICE OPTIONS ON NEXT PAGE ightarrow

1 Spa Ensuite

2 2nd Floor Laundry

3 4 Bedroom Plan

4 2nd Floor Deluxe Laundry



## 35' COLLECTION / PLAN 2 SECOND FLOOR

## **DESIGNER CHOICE OPTIONS**

#### 1 Spa Ensuite



#### 2 2nd Floor Laundry



#### 3 4 Bedroom Plan



#### 4 2nd Floor