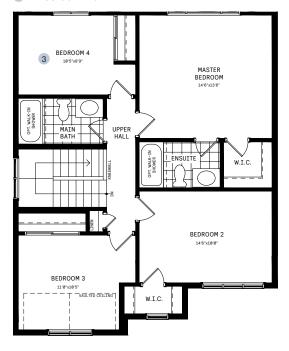

**ELEVATION A**



#### **ELEVATION B**



Artist's concept only. Exterior materials, specifications and color variations may apply, are subject to substitution and modification without notice and may vary by house type and elevation. E.&O.E.

## 35' COLLECTION / PLAN 2

## MAIN FLOOR



#### MAIN FLOOR DESIGNER CHOICE OPTIONS ON NEXT PAGE ightarrow

1 Chef Center



## 35' COLLECTION / PLAN 2 MAIN FLOOR

## DESIGNER CHOICE OPTIONS

1 Chef Center





## 35' COLLECTION / PLAN 2

## SECOND FLOOR



#### SECOND FLOOR DESIGNER CHOICE OPTIONS ON NEXT PAGE ightarrow

1 Spa Ensuite

2 2nd Floor Laundry

3 4 Bedroom Plan

4 2nd Floor Deluxe Laundry



## 35' COLLECTION / PLAN 2 SECOND FLOOR

## **DESIGNER CHOICE OPTIONS**

#### 1 Spa Ensuite



#### 2 2nd Floor Laundry



#### 3 4 Bedroom Plan



#### 4 2nd Floor Deluxe Laundry





## 35' COLLECTION / PLAN 2

## **BASEMENT**



#### BASEMENT DESIGNER CHOICE OPTIONS ON NEXT PAGE ightarrow

1 Finished Basement Powder Room

2 Finished Basement Bathroom



## 35' COLLECTION / PLAN 2 BASEMENT

## DESIGNER CHOICE OPTIONS

1 Finished Basement Powder Room



2 Finished Basement Bathroom