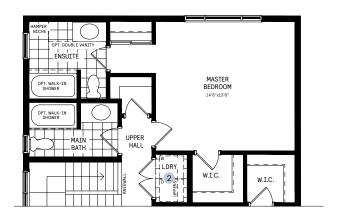

|  |

#### **ELEVATION A**



#### **ELEVATION B**



Artist's concept only. Exterior materials, specifications and color variations may apply, are subject to substitution and modification without notice and may vary by house type and elevation. E.&O.E.

## 35' COLLECTION / PLAN 2

## MAIN FLOOR



#### MAIN FLOOR DESIGNER CHOICE OPTIONS ON NEXT PAGE ightarrow

1 Chef Center



## 35' COLLECTION / PLAN 2 MAIN FLOOR

## DESIGNER CHOICE OPTIONS

1 Chef Center





## 35' COLLECTION / PLAN 2

## SECOND FLOOR



#### SECOND FLOOR DESIGNER CHOICE OPTIONS ON NEXT PAGE ightarrow

1 Spa Ensuite

2 2nd Floor Laundry

3 4 Bedroom Plan

4 2nd Floor Deluxe Laundry



## 35' COLLECTION / PLAN 2 SECOND FLOOR

## **DESIGNER CHOICE OPTIONS**

#### 1 Spa Ensuite



#### 2 2nd Floor Laundry



#### 3 4 Bedroom Plan



#### 4 2nd Floor Deluxe Laundry





## 35' COLLECTION / PLAN 2

## **BASEMENT**



#### BASEMENT DESIGNER CHOICE OPTIONS ON NEXT PAGE ightarrow

1 Finished Basement Powder Room

2 Finished Basement Bathroom



## 35' COLLECTION / PLAN 2 BASEMENT

## DESIGNER CHOICE OPTIONS

1 Finished Basement Powder Room



2 Finished Basement Bathroom