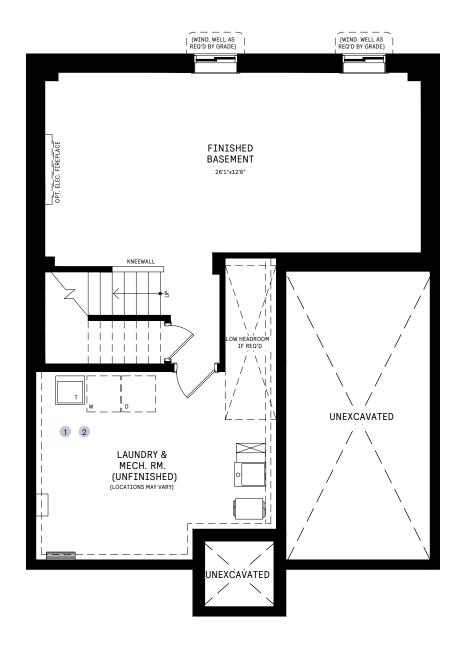

## 35' COLLECTION / PLAN 2

## **BASEMENT**

#### BASEMENT DESIGNER CHOICE OPTIONS ON NEXT PAGE ightarrow

1 Finished Basement Powder Room

2 Finished Basement Bathroom

## DESIGNER CHOICE OPTIONS

1 Finished Basement Powder Room

2 Finished Basement Bathroom