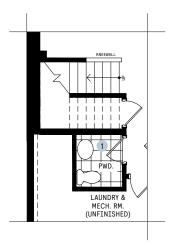

#### BASEMENT DESIGNER CHOICE OPTIONS ON NEXT PAGE ightarrow

1 Finished Basement Powder Room

2 Finished Basement Bathroom

## DESIGNER CHOICE OPTIONS

1 Finished Basement Powder Room

2 Finished Basement Bathroom