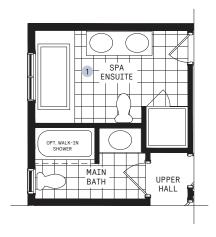

|
|                                        |  |

#### **ELEVATION A**



#### **ELEVATION B**



Artist's concept only. Exterior materials, specifications and color variations may apply, are subject to substitution and modification without notice and may vary by house type and elevation. E.&O.E.

## 35' COLLECTION / PLAN 2

## MAIN FLOOR



#### MAIN FLOOR DESIGNER CHOICE OPTIONS ON NEXT PAGE ightarrow

1 Chef Center



## 35' COLLECTION / PLAN 2 MAIN FLOOR

## DESIGNER CHOICE OPTIONS

1 Chef Center





## 35' COLLECTION / PLAN 2

## SECOND FLOOR



#### SECOND FLOOR DESIGNER CHOICE OPTIONS ON NEXT PAGE ightarrow

1 Spa Ensuite

2 2nd Floor Laundry

3 4 Bedroom Plan

4 2nd Floor Deluxe Laundry



## 35' COLLECTION / PLAN 2 SECOND FLOOR

## **DESIGNER CHOICE OPTIONS**

#### 1 Spa Ensuite



#### 2 2nd Floor Laundry



#### 3 4 Bedroom Plan



#### 4 2nd Floor Deluxe Laundry





## 35' COLLECTION / PLAN 2

## **BASEMENT**



#### BASEMENT DESIGNER CHOICE OPTIONS ON NEXT PAGE ightarrow

1 Finished Basement Powder Room

2 Finished Basement Bathroom



## 35' COLLECTION / PLAN 2 BASEMENT

## DESIGNER CHOICE OPTIONS

1 Finished Basement Powder Room



2 Finished Basement Bathroom