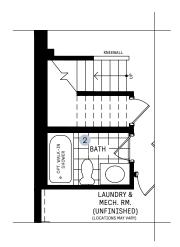

#### BASEMENT DESIGNER CHOICE OPTIONS ON NEXT PAGE ightarrow

1 Finished Basement Powder Room

2 Finished Basement Bathroom

## DESIGNER CHOICE OPTIONS

1 Finished Basement Powder Room

2 Finished Basement Bathroom