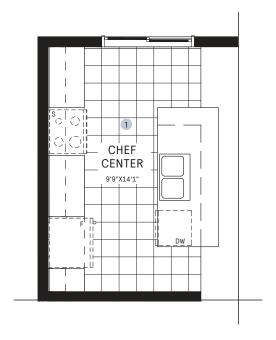

## 35' COLLECTION / PLAN 2 MAIN FLOOR

## DESIGNER CHOICE OPTIONS

1 Chef Center

#### MAIN FLOOR DESIGNER CHOICE OPTIONS ON NEXT PAGE ightarrow

1 Chef Center